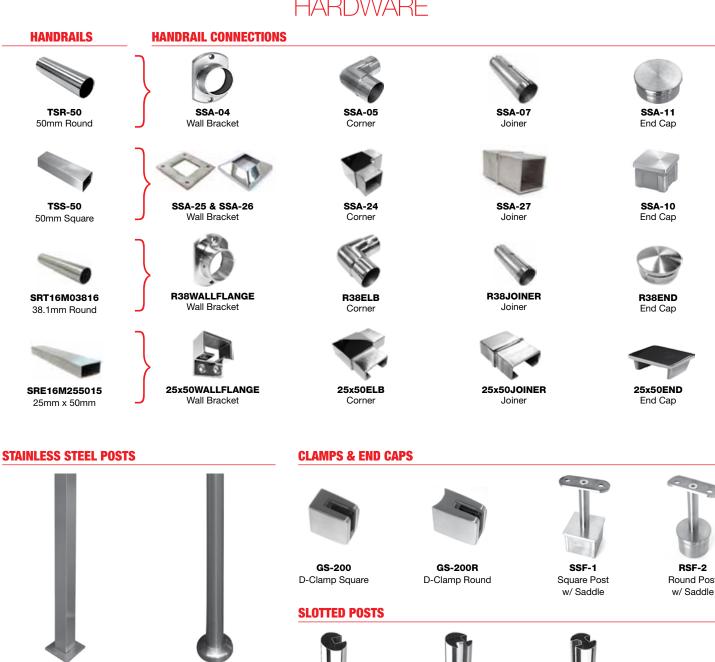

TSSB-50 50mm 316 Stainless Steel Square Post

TSRB-50 50mm 316 Stainless Steel Round Post

TSR-S0 Single Slot Post

**TSR-S90** Double Slot 90° Post

RSF-2 Round Post

# **TSR-S180**

Double Slot 90° Post