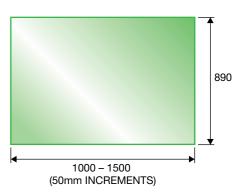

**GC Series** 

- 12mm clear toughened glass

- R2 Corners and polished edges

\*SUBJECT TO AVAILABILITY / ALL MEASUREMENTS IN mm

DETAIL DRAWING (with SELECTED HANDRAIL) **GC Series** C/L **CH Series** C/L C/L 150 150 ◀→ O 1000