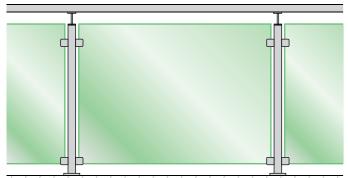

**GC Series** 

- 12mm clear toughened glass

- R2 Corners and polished edges

\*SUBJECT TO AVAILABILITY / ALL MEASUREMENTS IN mm

DETAIL DRAWING (with SELECTED HANDRAIL) **GC Series** C/L **CH Series** C/L C/L 150 150 ◀→ O 1000