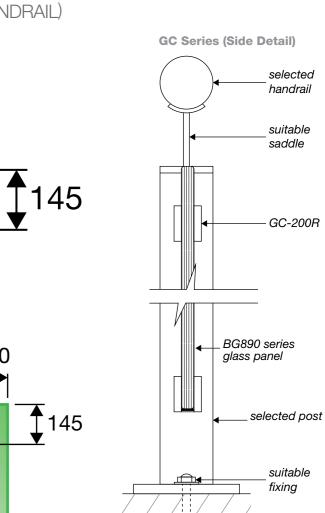

**GC Series** 

- 12mm clear toughened glass

- R2 Corners and polished edges

\*SUBJECT TO AVAILABILITY / ALL MEASUREMENTS IN mm

DETAIL DRAWING (with SELECTED HANDRAIL) **GC Series** C/L **CH Series** C/L C/L 150 150 ◀→ O 1000