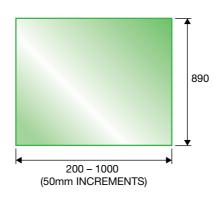

**GC Series** 

- 12mm clear toughened glass

- R2 Corners and polished edges

\*SUBJECT TO AVAILABILITY / ALL MEASUREMENTS IN mm

DETAIL DRAWING (with SELECTED HANDRAIL) **GC Series** C/L **CH Series** C/L C/L 150 150 ◀→ O 1000