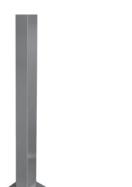

#### **STAINLESS STEEL POSTS**

**TSSB-50** 50mm 316 Stainless Steel Square Post

**TSRB-50** 50mm 316 Stainless Steel Round Post

**SPIDER FITTINGS & END CAPS** 

SPD-60 Double Sided Glass Spider Adaptor

SSF-1 Square Post w/ Saddle