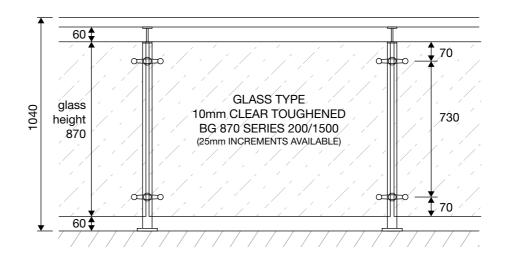

#### framelessdirect ProPatch® Balustrade

Our constant research and product development, using only the best quality materials and most advanced products in the world, have been made available to you.



# GLASS RANGE (IN STOCK)

- 12mm clear toughened glass
- R2 Corners and polished edges





\*SUBJECT TO AVAILABILITY / ALL MEASUREMENTS IN  $\ensuremath{\mathsf{mm}}$ 

# DETAIL DRAWING (with SELECTED HANDRAIL)







#### **END POST OPTIONS**





### **CORNER DETAIL**



#### NOTE: Maximum 600mm width panels to be used on corner application.

## HARDWARE

#### **HANDRAILS**

#### **HANDRAIL CONNECTIONS**



**TSR-50** 50mm Round



SSA-04 Wall Bracket



SSA-05 Corner



SSA-07 Joiner



SSA-11 End Cap



**TSS-50** 50mm Square



SSA-25 & SSA-26 Wall Bracket



SSA-24 Corner



SSA-27 Joiner



SSA-10 End Cap



**SRT16M03816** 38.1mm Round



R38WALLFLANGE Wall Bracket



R38ELB Corner



R38JOINER Joiner



R38END End Cap



**SRE16M255015** 25mm x 50mm



25x50WALLFLANGE Wall Bracket



25x50ELB Corner



25x50JOINER Joiner



25x50END End Cap

#### **STAINLESS STEEL POSTS**



**TSSB-50** 50mm 316 Stainless Steel Square Post



**TSRB-50** 50mm 316 Stainless Steel Round Post



**SPIDER FIT