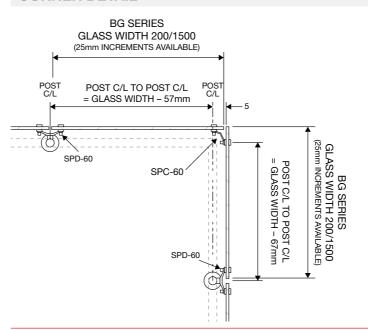

### **CORNER DETAIL**

#### NOTE: Maximum 600mm width panels to be used on corner application.