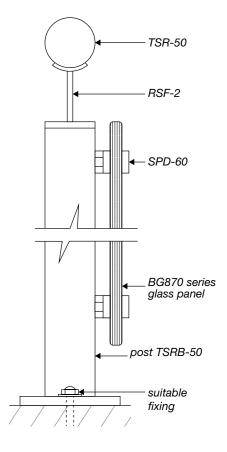

#### **STAINLESS STEEL POSTS**

**TSSB-50** 50mm 316 Stainless Steel Square Post

**TSRB-50** 50mm 316 Stainless Steel Round Post

**SPIDER FITTINGS & END CAPS** 

SPD-60 Double Sided Glass Spider Adaptor

SSF-1 Square Post w/ Saddle

**SPS-60**Single Sided Glass
Spider Adaptor

RSF-2 Round Post w/ Saddle

SPC-60 Corner Glass Spider Adaptor