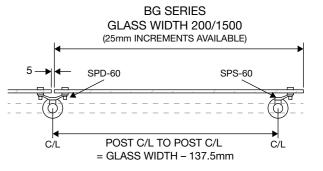

# GLASS RANGE (IN STOCK)

- 12mm clear toughened glass
- R2 Corners and polished edges

\*SUBJECT TO AVAILABILITY / ALL MEASUREMENTS IN  $\ensuremath{\mathsf{mm}}$ 