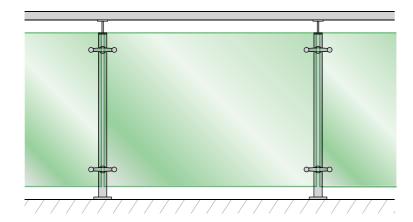

#### framelessdirect ProPatch® Balustrade

Our constant research and product development, using only the best quality materials and most advanced products in the world, have been made available to you.



# GLASS RANGE (IN STOCK)

- 12mm clear toughened glass
- R2 Corners and polished edges





\*SUBJECT TO AVAILABILITY / ALL MEASUREMENTS IN  $\ensuremath{\mathsf{mm}}$ 

# DETAIL DRAWING (with SELECTED HANDRAIL)







#### **END POST OPTIONS**





### **CORNER DETAIL**



#### NOTE: Maximum 600mm width panels to be used on corner application.

## HARDWARE

#### **HANDRAILS**

#### **HANDRAIL CONNECTIONS**



**TSR-50** 50mm Round



SSA-04 Wall Bracket



SSA-05 Corner



SSA-07 Joiner



SSA-11 End Cap



**TSS-50** 50mm Square



SSA-25 & SSA-26 Wall Bracket



SSA-24 Corner



SSA-27 Joiner



SSA-10 End Cap



**SRT16M03816** 38.1mm Round



R38WALLFLANGE Wall Bracket



R38ELB Corner



R38JOINER Joiner



R38END End Cap



**SRE16M255015** 25mm x 50mm



25x50WALLFLANGE Wall Brac