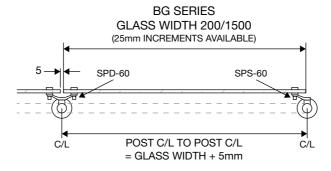

#### **STAINLESS STEEL POSTS**

**TSSB-50** 50mm 316 Stainless Steel Square Post

**TSRB-50** 50mm 316 Stainless Steel Round Post

**SPIDER FITTINGS & END CAPS** 

SPD-60 Double Sided Glass Spider Adaptor

SSF-1 Square Post w/ Saddle

**SPS-60**Single Sided Glass
Spider Adaptor

RSF-2 Round Post w/ Saddle

SPC-60 Corner Glass Spider Adaptor