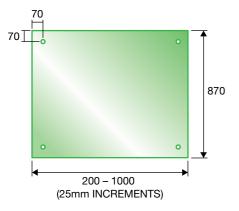

# GLASS RANGE (IN STOCK)

- 12mm clear toughened glass
- R2 Corners and polished edges

\*SUBJECT TO AVAILABILITY / ALL MEASUREMENTS IN  $\ensuremath{\mathsf{mm}}$ 