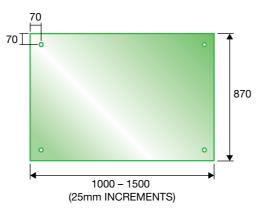

# GLASS RANGE (IN STOCK)

- 12mm clear toughened glass
- R2 Corners and polished edges

\*SUBJECT TO AVAILABILITY / ALL MEASUREMENTS IN  $\ensuremath{\mathsf{mm}}$ 