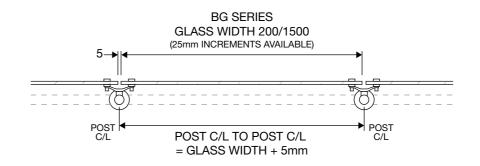

# GLASS RANGE (IN STOCK)

- 12mm clear toughened glass
- R2 Corners and polished edges

\*SUBJECT TO AVAILABILITY / ALL MEASUREMENTS IN  $\ensuremath{\mathsf{mm}}$ 