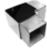

### **CORNER DETAIL**

#### NOTE: Maximum 600mm width panels to be used on corner application.