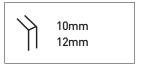

# GLASS PREPARATION 120, 220 & 320 SERIES HINGE GLASS TO GLASS

GLASS CUT-OUT TOP AND BOTTOM (ALL DIMENSIONS IN MILLIMETERS)

# GLASS PREPARATION 120, 220 & 320 SERIES HINGE GLASS TO WALL/POST

GLASS CUT-OUT TOP AND BOTTOM (ALL DIMENSIONS IN MILLIMETERS)