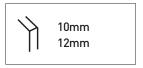

# GLASS PREPARATION 120, 220 & 320 SERIES HINGE GLASS TO GLASS

GLASS CUT-OUT TOP AND BOTTOM (ALL DIMENSIONS IN MILLIMETERS)

# GLASS PREPARATION 120, 220 & 320 SERIES HINGE GLASS TO WALL/POST

GLASS CUT-OUT TOP AND BOTTOM (ALL DIMENSIONS IN MILLIMETERS)