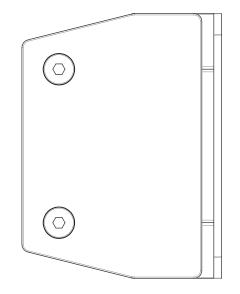

### 120 SERIES POOL HINGE

- SELF-CLOSING SAFETY HINGE FOR GLASS POOL FENCING
- TO BE USED WITH CHILD PROOF SAFETY LATCH
- COMPLIES WITH AUSTRALIAN STANDARDS FOR POOL GATE HARDWARE
- NATA ACCREDITED AND INDEPENDENTLY TESTED TO 10'000 CYCLES (NATA = NATIONAL ASSOCIATION OF TESTING AUTHORITIES AUSTRALIA)

## FINISHES AND FUNCTIONS

- 2205 GRADE STAINLESS STEEL
- POLISHED STAINLESS
- BRUSHED STAINLESS
- MATT BLACK
- SINGLE ACTION
- SOFT CLOSE
- NON-HOLD OPEN
- ANTI-FOOT-HOLD GASKET

#### TO ORDER SPECIFY:

- 120PGGP POLISHED FINISH
- 120PGGS BRUSHED FINISH
- 120PGGB BLACK FINISH

**TOP VIEW** 