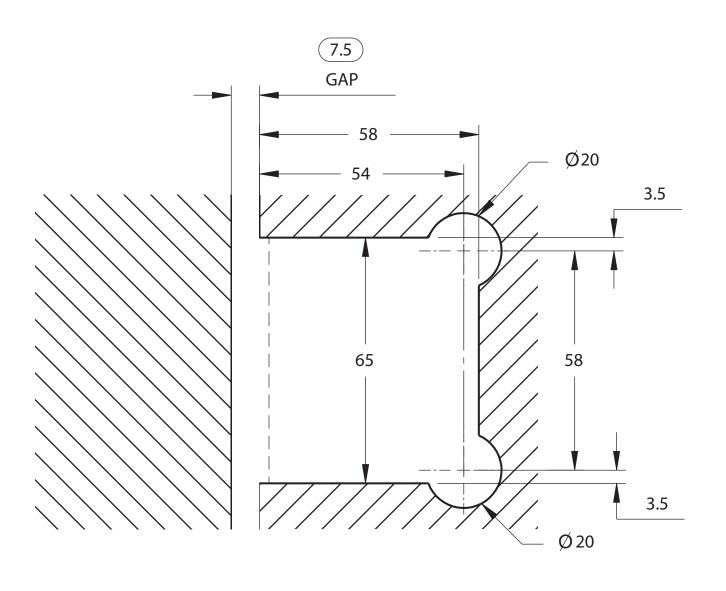

# GLASS PREPARATION 120, 220 & 320 SERIES HINGE GLASS TO WALL/POST

GLASS CUT-OUT TOP AND BOTTOM (ALL DIMENSIONS IN MILLIMETERS)