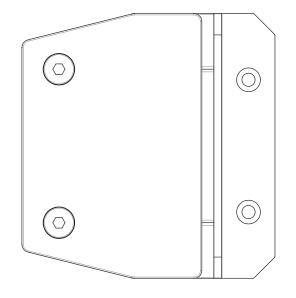

### 120 SERIES POOL HINGE

- SELF-CLOSING SAFETY HINGE FOR GLASS POOL FENCING
- TO BE USED WITH CHILD PROOF SAFETY LATCH
- COMPLIES WITH AUSTRALIAN STANDARDS FOR POOL GATE HARDWARE
- NATA ACCREDITED AND INDEPENDENTLY TESTED TO 10'000 CYCLES (NATA = NATIONAL ASSOCIATION OF TESTING AUTHORITIES AUSTRALIA)

## FINISHES AND FUNCTIONS

- 2205 GRADE STAINLESS STEEL
- POLISHED STAINLESS
- BRUSHED STAINLESS
- MATT BLACK
- SINGLE ACTION
- SOFT CLOSE
- NON-HOLD OPEN
- ANTI-FOOT-HOLD GASKET

#### TO ORDER SPECIFY:

- 120PGGP POLISHED FINISH
- 120PGGS BRUSHED FINISH
- 120PGGB BLACK FINISH

**TOP VIEW** 