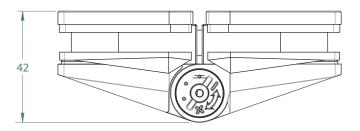

### 120 SERIES POOL HINGE

- SELF-CLOSING SAFETY HINGE FOR GLASS POOL FENCING
- TO BE USED WITH CHILD PROOF SAFETY LATCH
- COMPLIES WITH AUSTRALIAN STANDARDS FOR POOL GATE HARDWARE
- NATA ACCREDITED AND INDEPENDENTLY TESTED TO 10'000 CYCLES (NATA = NATIONAL ASSOCIATION OF TESTING AUTHORITIES AUSTRALIA)

## FINISHES AND FUNCTIONS

- 2205 GRADE STAINLESS STEEL
- POLISHED STAINLESS
- BRUSHED STAINLESS
- MATT BLACK
- SINGLE ACTION
- SOFT CLOSE
- NON-HOLD OPEN
- ANTI-FOOT-HOLD GASKET

#### TO ORDER SPECIFY:

- 120PGGP POLISHED FINISH
- 120PGGS BRUSHED FINISH
- 120PGGB BLACK FINISH

**TOP VIEW** 