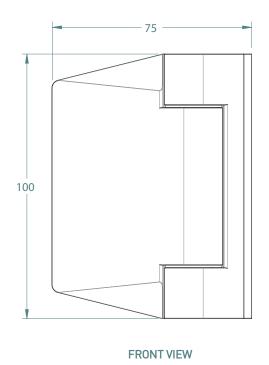

# GLASS PREPARATION 120, 220 & 320 SERIES HINGE GLASS TO GLASS

GLASS CUT-OUT TOP AND BOTTOM (ALL DIMENSIONS IN MILLIMETERS)

# GLASS PREPARATION 120, 220 & 320 SERIES HINGE GLASS TO WALL/POST

GLASS CUT-OUT TOP AND BOTTOM (ALL DIMENSIONS IN MILLIMETERS)