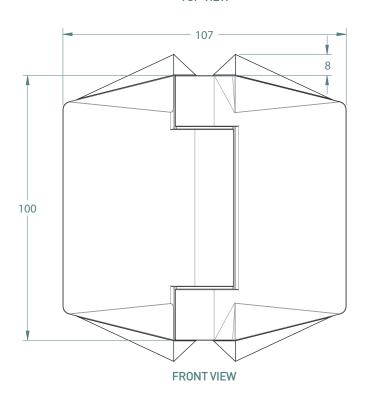

### 120 SERIES POOL HINGE

- SELF-CLOSING SAFETY HINGE FOR GLASS POOL FENCING
- TO BE USED WITH CHILD PROOF SAFETY LATCH
- COMPLIES WITH AUSTRALIAN STANDARDS FOR POOL GATE HARDWARE
- NATA ACCREDITED AND INDEPENDENTLY TESTED TO 10'000 CYCLES (NATA = NATIONAL ASSOCIATION OF TESTING AUTHORITIES AUSTRALIA)

## FINISHES AND FUNCTIONS

- 2205 GRADE STAINLESS STEEL
- POLISHED STAINLESS
- BRUSHED STAINLESS
- MATT BLACK
- SINGLE ACTION
- SOFT CLOSE
- NON-HOLD OPEN
- ANTI-FOOT-HOLD GASKET

#### TO ORDER SPECIFY:

- 120PGGP POLISHED FINISH
- 120PGGS BRUSHED FINISH
- 120PGGB BLACK FINISH

**TOP VIEW** 