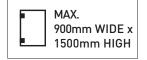

### 120 SERIES POOL HINGE

- SELF-CLOSING SAFETY HINGE FOR GLASS POOL FENCING
- TO BE USED WITH CHILD PROOF SAFETY LATCH
- COMPLIES WITH AUSTRALIAN STANDARDS FOR POOL GATE HARDWARE
- NATA ACCREDITED AND INDEPENDENTLY TESTED TO 10'000 CYCLES (NATA = NATIONAL ASSOCIATION OF TESTING AUTHORITIES AUSTRALIA)

#### 120 SERIES POOL HINGE

- SELF-CLOSING SAFETY HINGE FOR GLASS POOL FENCING
- TO BE USED WITH CHILD PROOF SAFETY LATCH
- COMPLIES WITH AUSTRALIAN STANDARDS FOR POOL GATE HARDWARE
- NATA ACCREDITED AND INDEPENDENTLY TESTED TO 10'000 CYCLES (NATA = NATIONAL ASSOCIATION OF TESTING AUTHORITIES AUSTRALIA)