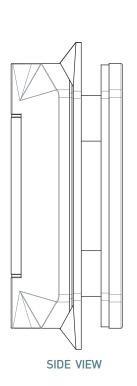

### 120 SERIES POOL HINGE

- SELF-CLOSING SAFETY HINGE FOR GLASS POOL FENCING
- TO BE USED WITH CHILD PROOF SAFETY LATCH
- COMPLIES WITH AUSTRALIAN STANDARDS FOR POOL GATE HARDWARE
- NATA ACCREDITED AND INDEPENDENTLY TESTED TO 10'000 CYCLES (NATA = NATIONAL ASSOCIATION OF TESTING AUTHORITIES AUSTRALIA)

## FINISHES AND FUNCTIONS

- 2205 GRADE STAINLESS STEEL
- POLISHED STAINLESS
- BRUSHED STAINLESS
- MATT BLACK
- SINGLE ACTION
- SOFT CLOSE
- NON-HOLD OPEN
- ANTI-FOOT-HOLD GASKET

#### TO ORDER SPECIFY:

- 120PGGP POLISHED FINISH
- 120PGGS BRUSHED FINISH
- 120PGGB BLACK FINISH

**TOP VIEW** 