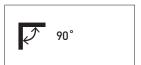

The Polaris Soft Close Hinge uses a spring and shock absorbers to ensure gentle closing every time from any position, position, whether fully or only slightly open. The Polaris Soft Close Hinge closes with a soft and light action not only making it safe but also quiet in operation.