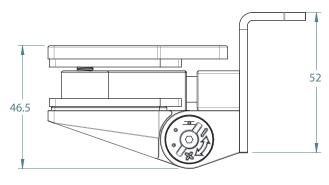

## 120 SERIES POOL HINGE

# GLASS TO GLASS

### 120 SERIES POOL HINGE

- SELF-CLOSING SAFETY HINGE FOR GLASS POOL FENCING
- TO BE USED WITH CHILD PROOF SAFETY LATCH
- COMPLIES WITH AUSTRALIAN STANDARDS FOR POOL GATE HARDWARE
- NATA ACCREDITED AND INDEPENDENTLY TESTED TO 10'000 CYCLES (NATA = NATIONAL ASSOCIATION OF TESTING AUTHORITIES AUSTRALIA)

## FINISHES AND FUNCTIONS

- 2205 GRADE STAINLESS STEEL
- POLISHED STAINLESS
- BRUSHED STAINLESS
- MATT BLACK
- SINGLE ACTION
- SOFT CLOSE
- NON-HOLD OPEN
- ANTI-FOOT-HOLD GASKET

#### TO ORDER SPECIFY:

- 120PGGP POLISHED FINISH
- 120PGGS BRUSHED FINISH
- 120PGGB BLACK FINISH

**TOP VIEW** 