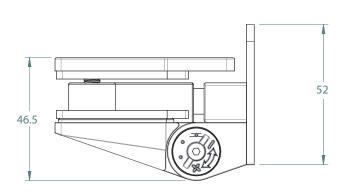

### 120 SERIES POOL HINGE

- SELF-CLOSING SAFETY HINGE FOR GLASS POOL FENCING
- TO BE USED WITH CHILD PROOF SAFETY LATCH
- COMPLIES WITH AUSTRALIAN STANDARDS FOR POOL GATE HARDWARE
- NATA ACCREDITED AND INDEPENDENTLY TESTED TO 10'000 CYCLES (NATA = NATIONAL ASSOCIATION OF TESTING AUTHORITIES AUSTRALIA)

## FINISHES AND FUNCTIONS

- 2205 GRADE STAINLESS STEEL
- POLISHED STAINLESS
- BRUSHED STAINLESS
- MATT BLACK
- SINGLE ACTION
- SOFT CLOSE
- NON-HOLD OPEN
- ANTI-FOOT-HOLD GASKET

#### TO ORDER SPECIFY:

- 120PGGP POLISHED FINISH
- 120PGGS BRUSHED FINISH
- 120PGGB BLACK FINISH

**TOP VIEW** 