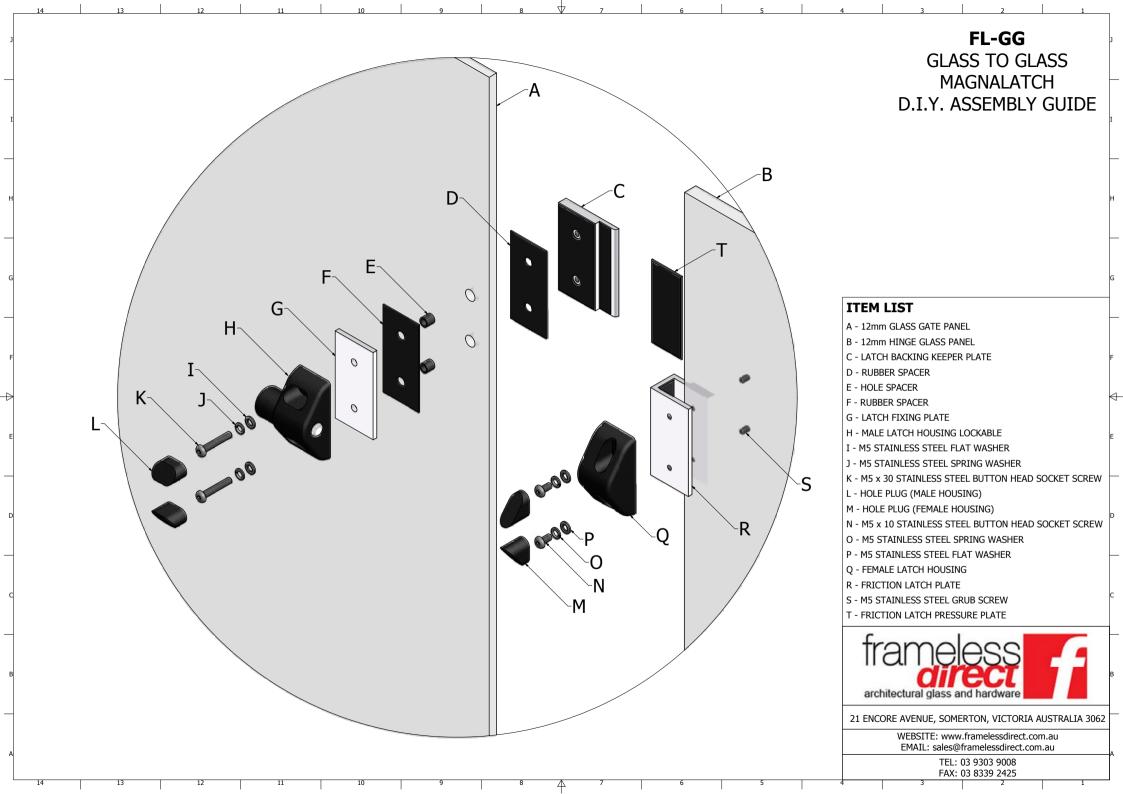

# FRAMELESS MP SERIES GLASS POOL FENCING WITH MAGNA GATE

# INSTALLATION GUIDE

PRODUCT CODE: MP/MH







## INTRODUCING POLARIS SOFT CLOSE HINGE STATE-OF-THE-ART SELF-CLOSING HINGE FOR FRAMELESS GLASS

The Polaris Soft Close Hinge developed by Glass Hardware Australia is a unique self-closing hinge for use in all outdoor and indoor frameless glass applications. It was designed to meet the tough requirements of frameless glass pool fencing in Australia so can be used in all applications where glass doors or gates are needed. The Polaris Soft Close Hinge is designed to be resistant to chemicals, to operate in a wet environment and to withstand constant outdoor use and the harsh Australian weather.

To be used as a glass pool fence hinge meant it had to be durable, reliable and last for at least ten years. The sleek stainless steel construction makes it strong and durable but also makes it s