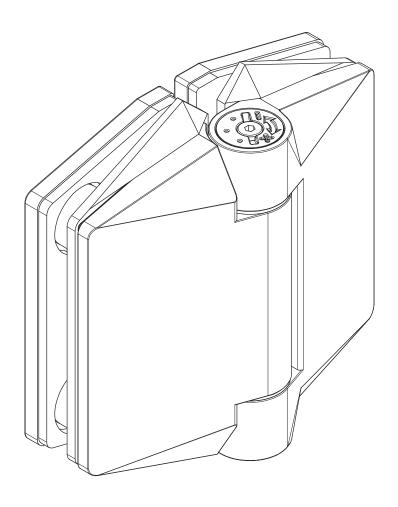

### 120 SERIES POOL HINGE

- SELF-CLOSING SAFETY HINGE FOR GLASS POOL FENCING
- TO BE USED WITH CHILD PROOF SAFETY LATCH
- COMPLIES WITH AUSTRALIAN STANDARDS FOR POOL GATE HARDWARE
- NATA ACCREDITED AND INDEPENDENTLY TESTED TO 10'000 CYCLES (NATA = NATIONAL ASSOCIATION OF TESTING AUTHORITIES AUSTRALIA)

## FINISHES AND FUNCTIONS

- 2205 GRADE STAINLESS STEEL
- POLISHED STAINLESS
- BRUSHED STAINLESS
- MATT BLACK
- SINGLE ACTION
- SOFT CLOSE
- NON-HOLD OPEN
- ANTI-FOOT-HOLD GASKET