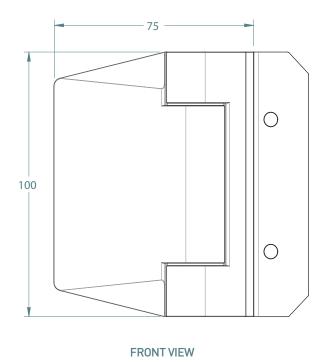

## 120 SERIES POOL HINGE

## GLASS TO WALL

#### 120 SERIES POOL HINGE

- SELF-CLOSING SAFETY HINGE FOR GLASS POOL FENCING
- TO BE USED WITH CHILD PROOF SAFETY LATCH
- COMPLIES WITH AUSTRALIAN STANDARDS FOR POOL GATE HARDWARE
- NATA ACCREDITED AND INDEPENDENTLY TESTED TO 10'000 CYCLES (NATA = NATIONAL ASSOCIATION OF TESTING AUTHORITIES AUSTRALIA)

## FINISHES AND FUNCTIONS

- 2205 GRADE
   STAINLESS STEEL
- POLISHED STAINLESS
- BRUSHED STAINLESS
- MATT BLACK
- SINGLE ACTION
- SOFT CLOSE
- NON-HOLD OPEN
- ANTI-FOOT-HOLD GASKET

#### **REAR VIEW**

**TOP VIEW** 

TO ORDER SPECIFY

- 120PGWP POLISHED FINISH
- 120PGWS BRUSHED FINISH
- 120PGWB BLACK FINISH

SIDE VIEW