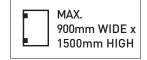

### 120 SERIES POOL HINGE

- SELF-CLOSING SAFETY HINGE FOR GLASS POOL FENCING
- TO BE USED WITH CHILD PROOF SAFETY LATCH
- COMPLIES WITH AUSTRALIAN STANDARDS FOR POOL GATE HARDWARE
- NATA ACCREDITED AND INDEPENDENTLY TESTED TO 10'000 CYCLES (NATA = NATIONAL ASSOCIATION OF TESTING AUTHORITIES AUSTRALIA)