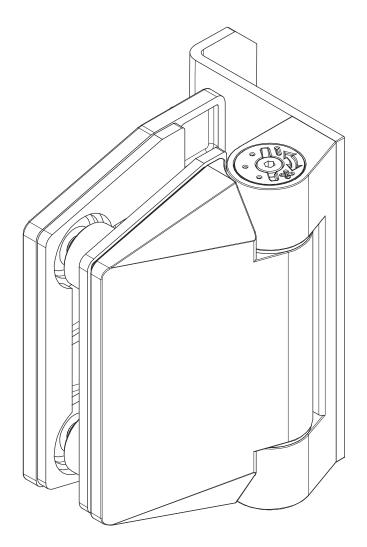

## INTRODUCING POLARIS SOFT CLOSE HINGE STATE-OF-THE-ART SELF-CLOSING HINGE FOR FRAMELESS GLASS

The Polaris Soft Close Hinge developed by Glass Hardware Australia is a unique self-closing hinge for use in all outdoor and indoor frameless glass applications. It was designed to meet the tough requirements of frameless glass pool fencing in Australia so can be used in all applications where glass doors or gates are needed. The Polaris Soft Close Hinge is designed to be resistant to chemicals, to operate in a wet environment and to withstand constant outdoor use and the harsh Australian weather.

### 120 SERIES POOL HINGE

- SELF-CLOSING SAFETY HINGE FOR GLASS POOL FENCING
- TO BE USED WITH CHILD PROOF SAFETY LATCH
- COMPLIES WITH AUSTRALIAN STANDARDS FOR POOL GATE HARDWARE
- NATA ACCREDITED AND INDEPENDENTLY TESTED TO 10'000 CYCLES (NATA = NATIONAL ASSOCIATION OF TESTING AUTHORITIES AUSTRALIA)

## FINISHES AND FUNCTIONS

- 2205 GRADE STAINLESS STEEL
- POLISHED STAINLESS
- BRUSHED STAINLESS
- MATT BLACK
- SINGLE ACTION
- SOFT CLOSE
- NON-HOLD OPEN
- ANTI-FOOT-HOLD GASKET