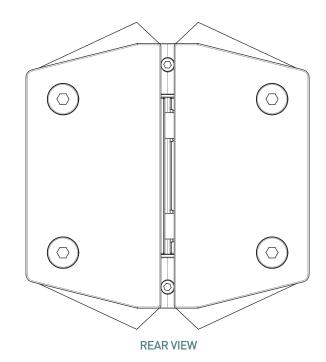

### 120 SERIES POOL HINGE

- SELF-CLOSING SAFETY HINGE FOR GLASS POOL FENCING
- TO BE USED WITH CHILD PROOF SAFETY LATCH
- COMPLIES WITH AUSTRALIAN STANDARDS FOR POOL GATE HARDWARE
- NATA ACCREDITED AND INDEPENDENTLY TESTED TO 10'000 CYCLES (NATA = NATIONAL ASSOCIATION OF TESTING AUTHORITIES AUSTRALIA)

## FINISHES AND FUNCTIONS

- 2205 GRADE STAINLESS STEEL
- POLISHED STAINLESS
- BRUSHED STAINLESS
- MATT BLACK
- SINGLE ACTION
- SOFT CLOSE
- NON-HOLD OPEN
- ANTI-FOOT-HOLD GASKET

#### TO ORDER SPECIFY:

- 120PGGP POLISHED FINISH
- 120PGGS BRUSHED FINISH
- 120PGGB BLACK FINISH

**TOP VIEW** 