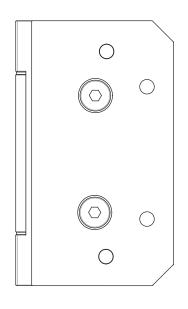

### 120 SERIES POOL HINGE

- SELF-CLOSING SAFETY HINGE FOR GLASS POOL FENCING
- TO BE USED WITH CHILD PROOF SAFETY LATCH
- COMPLIES WITH AUSTRALIAN STANDARDS FOR POOL GATE HARDWARE
- NATA ACCREDITED AND INDEPENDENTLY TESTED TO 10'000 CYCLES (NATA = NATIONAL ASSOCIATION OF TESTING AUTHORITIES AUSTRALIA)

## FINISHES AND FUNCTIONS

- 2205 GRADE STAINLESS STEEL
- POLISHED STAINLESS
- BRUSHED STAINLESS
- MATT BLACK
- SINGLE ACTION
- SOFT CLOSE
- NON-HOLD OPEN
- ANTI-FOOT-HOLD GASKET

#### TO ORDER SPECIFY:

- 120PGGP POLISHED FINISH
- 120PGGS BRUSHED FINISH
- 120PGGB BLACK FINISH

**TOP VIEW** 