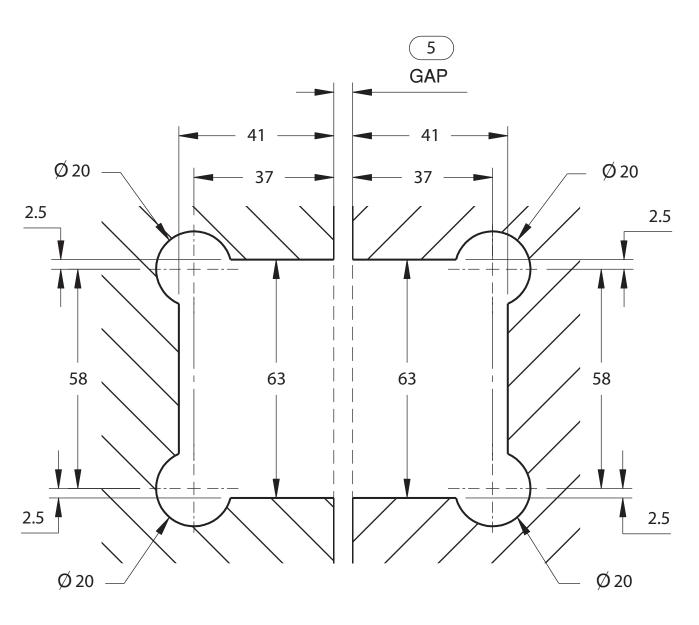

# GLASS PREPARATION 120, 220 & 320 SERIES HINGE GLASS TO GLASS

GLASS CUT-OUT TOP AND BOTTOM (ALL DIMENSIONS IN MILLIMETERS)