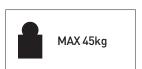

### 120 SERIES POOL HINGE

- SELF-CLOSING SAFETY HINGE FOR GLASS POOL FENCING
- TO BE USED WITH CHILD PROOF SAFETY LATCH
- COMPLIES WITH AUSTRALIAN STANDARDS FOR POOL GATE HARDWARE
- NATA ACCREDITED AND INDEPENDENTLY TESTED TO 10'000 CYCLES (NATA = NATIONAL ASSOCIATION OF TESTING AUTHORITIES AUSTRALIA)