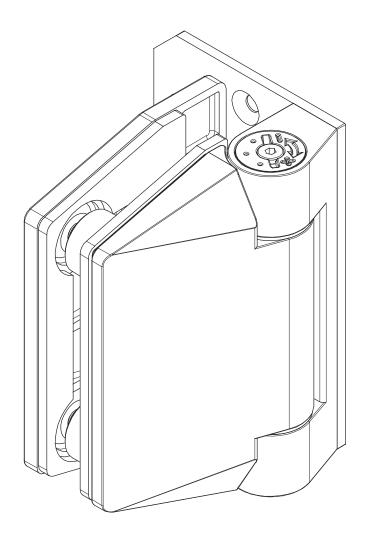

## 120 SERIES POOL HINGE

# GLASS TO GLASS

### 120 SERIES POOL HINGE

- SELF-CLOSING SAFETY HINGE FOR GLASS POOL FENCING
- TO BE USED WITH CHILD PROOF SAFETY LATCH
- COMPLIES WITH AUSTRALIAN STANDARDS FOR POOL GATE HARDWARE
- NATA ACCREDITED AND INDEPENDENTLY TESTED TO 10'000 CYCLES (NATA = NATIONAL ASSOCIATION OF TESTING AUTHORITIES AUSTRALIA)

## FINISHES AND FUNCTIONS

- 2205 GRADE STAINLESS STEEL
- POLISHED STAINLESS
- BRUSHED STAINLESS
- MATT BLACK
- SINGLE ACTION
- SOFT CLOSE
- NON-HOLD OPEN
- ANTI-FOOT-HOLD GASKET

#### TO ORDER SPECIFY:

- 120PGGP POLISHED FINISH
- 120PGGS BRUSHED FINISH
- 120PGGB BLACK FINISH

**TOP VIEW** 