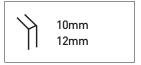

# GLASS PREPARATION 120, 220 & 320 SERIES HINGE GLASS TO GLASS

GLASS CUT-OUT TOP AND BOTTOM (ALL DIMENSIONS IN MILLIMETERS)

# GLASS PREPARATION 120, 220 & 320 SERIES HINGE GLASS TO WALL/POST

GLASS CUT-OUT TOP AND BOTTOM (ALL DIMENSIONS IN MILLIMETERS)