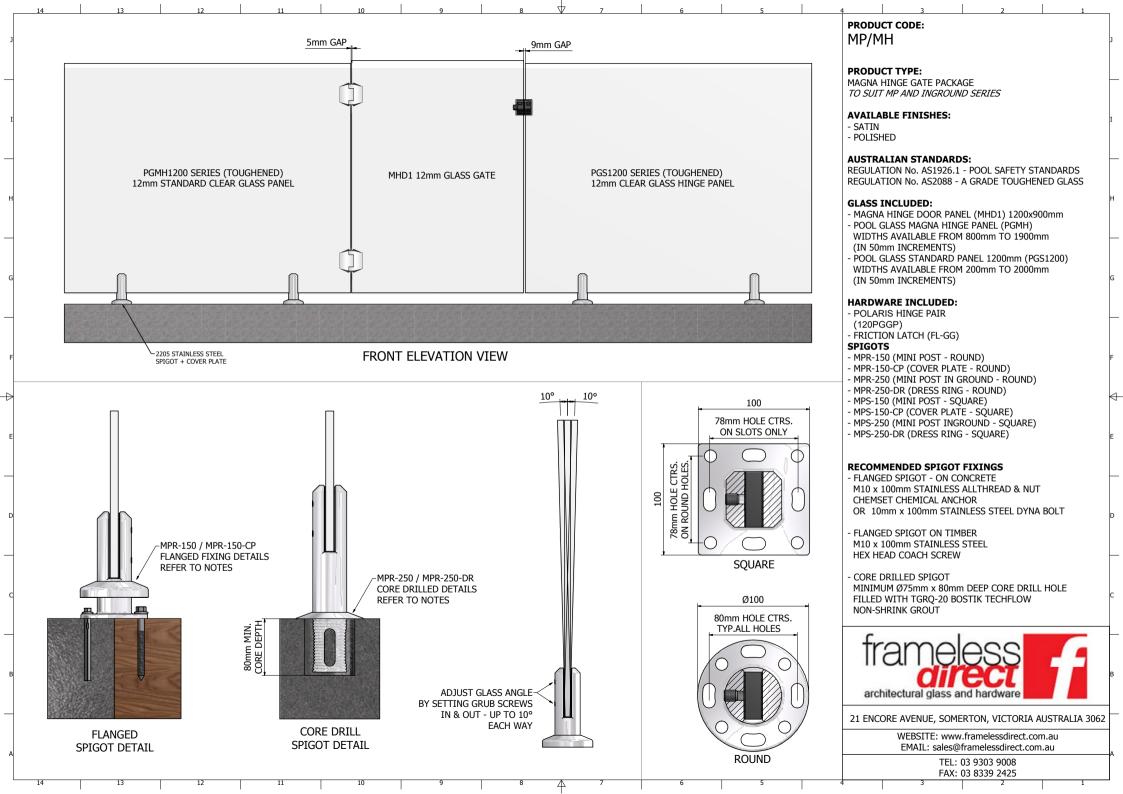

# FRAMELESS MP SERIES GLASS POOL FENCING WITH MAGNA GATE

# INSTALLATION GUIDE

PRODUCT CODE: MP/MH