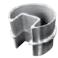

#### **MINI-POSTS**

MPA-2-P Aluminium (Silver Powdercoat)

MPA-2-A Aluminium (Anodized)

MPA-2/60P Aluminium (Silver Powdercoat)

MPA-2/60A Aluminium (Anodized)

MPS-5R-250-P 316 Stainless Steel (Polished / Satin)

MPS-5S-250-P 316 Stainless Steel (Polished / Satin)

MPS-150R-P 316 Stainless Steel Round (Polished / Satin)

MPS-150S-P 316 Stainless Steel Square (Polished / Satin)