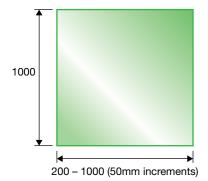

# GLASS RANGE (IN STOCK)

- 12mm clear toughened glass
- R2 Corners and polished edges

\*SUBJECT TO AVAILABILITY / ALL MEASUREMENTS IN mm