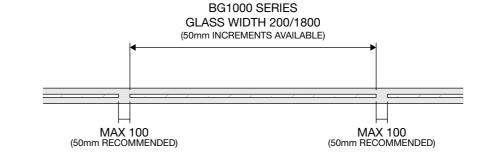

# GLASS RANGE (IN STOCK)

- 12mm clear toughened glass
- R2 Corners and polished edges

\*SUBJECT TO AVAILABILITY / ALL MEASUREMENTS IN mm