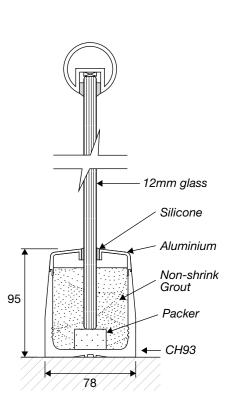

#### **BRACKETS, CHANNELS & GROUT**

CH-93 (PC) Aluminium Glazing Channel (Silver Powdercoat)

CH-93 (A) Aluminium Glazing Channel (Anodized)

CHEC Channel End Cap

TGRQ-20 TEC Grout Quick Dry