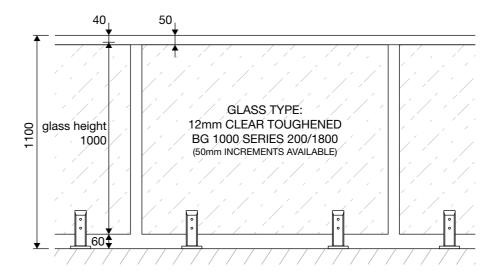

## DETAIL DRAWING (MINIPOSTS & SELECTED HANDRAIL)

#### **MINI-POSTS**

MPA-2-P Aluminium (Silver Powdercoat)

MPA-2-A Aluminium (Anodized)

MPA-2/60P Aluminium (Silver Powdercoat)

MPA-2/60A Aluminium (Anodized)

MPS-5R-250-P 316 Stainless Steel (Polished / Satin)