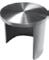

#### **MINI-POSTS**

MPA-2-P Aluminium (Silver Powdercoat)

MPA-2-A Aluminium (Anodized)

MPA-2/60P Aluminium (Silver Powdercoat)

MPA-2/60A Aluminium (Anodized)

MPS-5R-250-P 316 Stainless Steel (Polished / Satin)

MPS-5S-250-P 316 Stainless Steel (Polished / Satin)

MPS-150R-P 316 Stainless Steel Round (Polished / Satin)

MPS-150S-P 316 Stainless Steel Square (Polished / Satin)