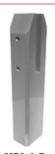

#### **MINI-POSTS**

MPA-2-P Aluminium (Silver Powdercoat)

MPA-2-A Aluminium (Anodized)

MPA-2/60P Aluminium (Silver Powdercoat)

MPA-2/60A Aluminium (Anodized)

MPS-5R-250-P 316 Stainless Steel (Polished / Satin)

MPS-5S-250-P 316 Stainless Steel (Polished / Satin)

MPS-150R-P 316 Stainless Steel Round (Polished / Satin)

MPS-150S-P 316 Stainless Steel Square (Polished / Satin)