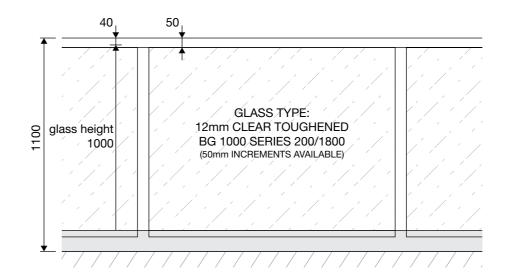

# GLASS RANGE (IN STOCK)

- 12mm clear toughened glass
- R2 Corners and polished edges

\*SUBJECT TO AVAILABILITY / ALL MEASUREMENTS IN mm