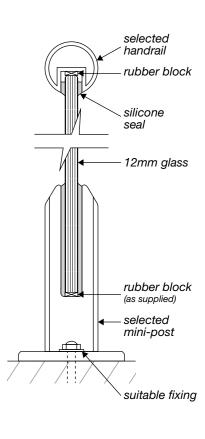

## DETAIL DRAWING (MINIPOSTS & SELECTED HANDRAIL)

#### **HANDRAILS**

#### **MINI-POSTS**

MPA-2-P Aluminium (Silver Powdercoat)

MPA-2-A Aluminium (Anodized)

MPA-2/60P Aluminium (Silver Powdercoat)

MPA-2/60A Aluminium (Anodized)

MPS-5R-250-P 316 Stainless Steel (Polished / Satin)