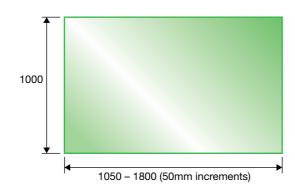

# GLASS RANGE (IN STOCK)

- 12mm clear toughened glass
- R2 Corners and polished edges

\*SUBJECT TO AVAILABILITY / ALL MEASUREMENTS IN mm