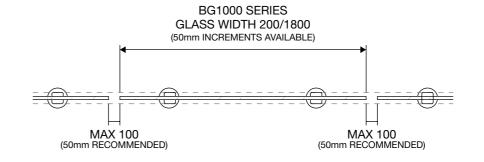

## DETAIL DRAWING (CHANNEL & SELECTED HANDRAIL)

#### **MINI-POSTS**

MPA-2-P Aluminium (Silver Powdercoat)

MPA-2-A Aluminium (Anodized)

MPA-2/60P Aluminium (Silver Powdercoat)

MPA-2/60A Aluminium (Anodized)

MPS-5R-250-P 316 Stainless Steel (Polished / Satin)