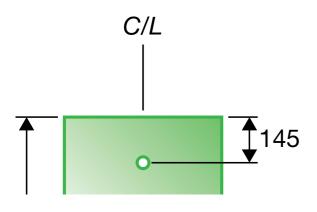

#### framelessdirect Elite® Balustrade

Our constant research and product development, using only the best quality materials and most advanced products in the world, have been made available to you.





# GLASS RANGE (IN STOCK)

- 12mm clear toughened glass
- R2 Corners and polished edges





\*SUBJECT TO AVAILABILITY / ALL MEASUREMENTS IN mm

## DETAIL DRAWING (MINIPOSTS & SELECTED HANDRAIL)







## DETAIL DRAWING (CHANNEL & SELECTED HANDRAIL)







### HARDWARE

#### **HANDRAILS**

#### **HANDRAIL CONNECTIONS**



TSR-S0 50mm Round

SR25-58

25mm Round

SR21x25-58

21mm x 25mm



SR25-WALLFLANGE

Wall Flange

SR21X25-WALLFLANGE

Wall Flange









SR25-END



End Cap



SR25-ELB Corner



SR21X25-ELB Corner



**SR25-JOINER** 

Joiner

SR21X25-END End Cap

#### **BRACKETS, CHANNELS & GROUT**



CH-93 (PC) Aluminium Glazing Channel (Silver Powdercoat)



CH-93 (A) Aluminium Glazing Channel (Anodized)



CHEC Channel End Cap



TGRQ-20 TEC Grout Quick Dry

#### **MINI-POSTS**