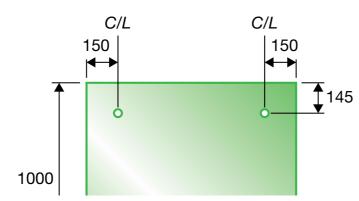

#### framelessdirect Elite® Balustrade

Our constant research and product development, using only the best quality materials and most advanced products in the world, have been made available to you.





# GLASS RANGE (IN STOCK)

- 12mm clear toughened glass
- R2 Corners and polished edges





\*SUBJECT TO AVAILABILITY / ALL MEASUREMENTS IN mm

## DETAIL DRAWING (MINIPOSTS & SELECTED HANDRAIL)







## DETAIL DRAWING (CHANNEL & SELECTED HANDRAIL)







### HARDWARE

#### **HANDRAILS**

#### **HANDRAIL CONNECTIONS**



TSR-S0 50mm Round

SR25-58

25mm Round

SR21x25-58

21mm x 25mm



SR25-WALLFLANGE

Wall Flange

SR21X25-WALLFLANGE

Wall Flange









SR25-END



End Cap



SR25-ELB Corner



SR21X25-ELB Corner



**SR25-JOINER** 

Joiner

SR21X25-END End Cap

#### **BRACKETS, CHANNELS & GROUT**



CH-93 (PC) Aluminium Glazing Channel (Silver Powdercoat)



CH-93 (A) Aluminium Glazing Channel (Anodized)



CHEC Channel End Cap



TGRQ-20 TEC Grout Quick Dry

#### **MINI-POSTS**



M