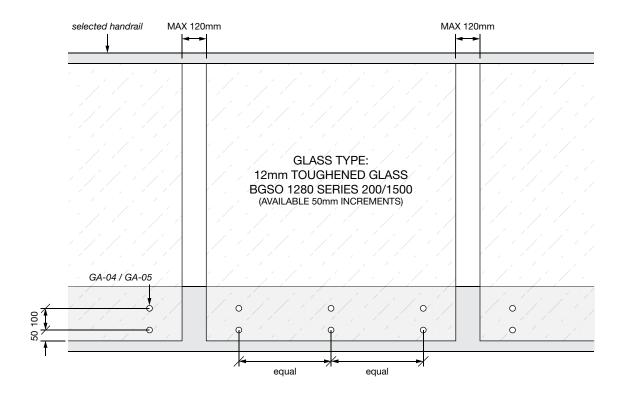

info@framelessdirect.com.au http://www.framelessdirect.com.au **TEL/** 03 9303 9008 **FAX/** 03 8339 2425



## STANDOFF SERIES

### **LAYOUT**





### PRODUCT TYPE/

# **Stainless Steel + Glass Balustrade**[Standoff Series]

Balustrade application will be dependent on a number of factors including the environmental conditions and balustrade type. We recommend that you consult with a suitable qualified engineer to determine suitability on an individual project basis.

#### AVAILABLE FINISHES/

- Polished
- Satin



info@framelessdirect.com.au http://www.framelessdirect.com.au

**TEL/** 03 9303 9008 **FAX/** 03 8339 2425



## STANDOFF SERIES

### **ASSEMBLY DETAIL (SIDE VIEW)**