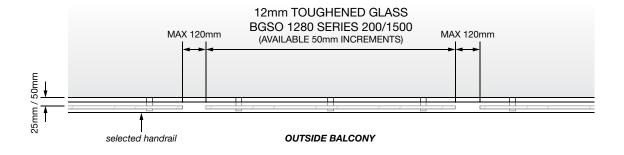

info@framelessdirect.com.au http://www.framelessdirect.com.au **TEL/** 03 9303 9008 **FAX/** 03 8339 2425



## STANDOFF SERIES

### **LAYOUT**





### PRODUCT TYPE/

# **Stainless Steel + Glass Balustrade**[Standoff Series]

Balustrade application will be dependent on a number of factors including the environmental conditions and balustrade type. We recommend that you consult with a suitable qualified engineer to determine suitability on an individual project basis.

#### AVAILABLE FINISHES/

- Polished
- Satin



info@framelessdirect.com.au http://www.framelessdirect.com.au

**TEL/** 03 9303 9008 **FAX/** 03 8339 2425



## STANDOFF SERIES

### **ASSEMBLY DETAIL (SIDE VIEW)**