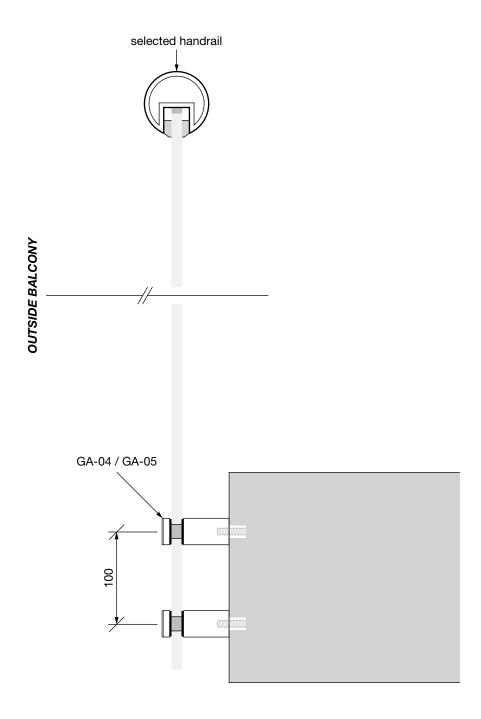

info@framelessdirect.com.au http://www.framelessdirect.com.au **TEL/** 03 9303 9008 **FAX/** 03 8339 2425



## STANDOFF SERIES

### **LAYOUT**





### PRODUCT TYPE/

# **Stainless Steel + Glass Balustrade**[Standoff Series]

Balustrade application will be dependent on a number of factors including the environmental conditions and balustrade type. We recommend that you consult with a suitable qualified engineer to determine suitability on an individual project basis.

#### AVAILABLE FINISHES/

- Polished
- Satin



info@framelessdirect.com.au http://www.framelessdirect.com.au

**TEL/** 03 9303 9008 **FAX/** 03 8339 2425



## STANDOFF SERIES

### **ASSEMBLY DETAIL (SIDE VIEW)**