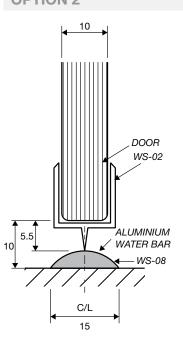

|
| НВ          | Header Bracket (optional)                                                                            |
| К           | Knob x1                                                                                              |

<sup>\*\*</sup> All glass is 10mm clear toughened. \*\*

## **INLINE 3-PANEL SHOWER SERIES (technical drawings)**



**Dimension A**, is the overall dimension, NOT including gaps between glass and walls (4mm ±1 gap is recommended).

### **WALL/FLOOR MOUNTING APPLICATIONS**

# 10mm/ GLASS PANEL

1/ CLAMP





3/ REBATED CHANNEL (INTO TILES)



4/ GLASS-TO-FLOOR SEAL











WALL MOUNT DRAWINGS



### **CLEAR WATER SEAL APPLICATIONS**

## **OPTION 1** OUTSIDE Ш DOOR → ALUMINIUM ✓ WATER BAR - WS-08 C/L

# **OPTION 2**



**OPTION 3** 



**OPTION 4** 



**OPTION 5** 



### **OPTION 6 (FLOOR TO FIXED PANEL SEAL)**



**OPTION 7 (135° JOINT SEAL)** 



21 Encore Avenue, Somerton Victoria Australia 3061

info@framelessdirect.com.au http://www.framelessdirect.com.au

03 9303 9008 FAX/ 03 8339 2425 SEAL APPLICATION DRAWINGS



### **SHOWER HEADER APPLICATION**



#### **FITTING A**





#### FITTING B





**ELEVATION DRAWING** 

21 Encore Avenue, Somerton Victoria Australia 3061

info@framelessdirect.com.au http://www.framelessdirect.com.au **TEL/** 03 9303 9008 **FAX/** 03 8339 2425

SECTION/A2