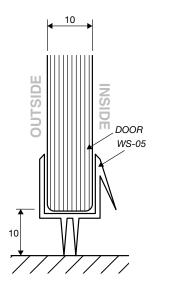

|
| НВ          | Header Bracket (optional)                                                                            |
| К           | Knob x1                                                                                              |

<sup>\*\*</sup> All glass is 10mm clear toughened. \*\*

## **INLINE 3-PANEL SHOWER SERIES (technical drawings)**



**Dimension A**, is the overall dimension, NOT including gaps between glass and walls (4mm ±1 gap is recommended).

### **WALL/FLOOR MOUNTING APPLICATIONS**

# 10mm/ GLASS PANEL

1/ CLAMP





3/ REBATED CHANNEL (INTO TILES)



4/ GLASS-TO-FLOOR SEAL











WALL MOUNT DRAWINGS



### **CLEAR WATER SEAL APPLICATIONS**

## **OPTION 1** OUTSIDE Ш DOOR → ALUMINIUM ✓ WATER BAR - WS-08 C/L

# **OPTION 2**



**OPTION 3** 



**OPTION 4** 



**OPTION 5** 



### **OPTION 6 (FLOOR TO FIXED PANEL SEAL)**



**OPTION 7 (135° JOINT SEAL)** 



21 Encore Avenue, Somerton Victoria Australia 3061

info@framelessdirect.com.au http://www.framelessdirect.com.au

03 9303 9008 FAX/ 03 8339 2425 SEAL APPLICATION DRAWINGS



### **SHOWER HEADER APPLICATION**



#### **FITTING A**





#### FITTING B





**ELEVATION DRAWING** 

21 Encore Avenue, Somerton Victoria Australia 3061

info@framelessdirect.com.au http://www.framelessdirect.com.au **TEL/** 03 9303 9008 **FAX/** 03 8339 2425

SECTION/A2