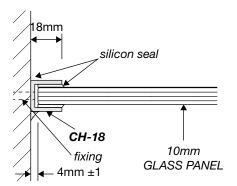

### **SHOWER HEADER APPLICATION**

#### FITTING B

**ELEVATION DRAWING** 

21 Encore Avenue, Somerton Victoria Australia 3061

info@framelessdirect.com.au http://www.framelessdirect.com.au **TEL/** 03 9303 9008 **FAX/** 03 8339 2425

SECTION/A2