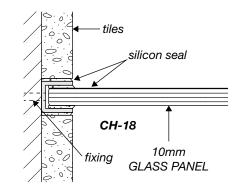

# 10mm/ GLASS PANEL

1/ CLAMP

3/ REBATED CHANNEL (INTO TILES)

4/ GLASS-TO-FLOOR SEAL

WALL MOUNT DRAWINGS