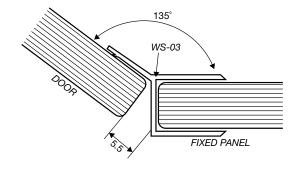

### **OPTION 6 (FLOOR TO FIXED PANEL SEAL)**

**OPTION 7 (135° JOINT SEAL)** 

21 Encore Avenue, Somerton Victoria Australia 3061

info@framelessdirect.com.au http://www.framelessdirect.com.au

03 9303 9008 FAX/ 03 8339 2425 SEAL APPLICATION DRAWINGS