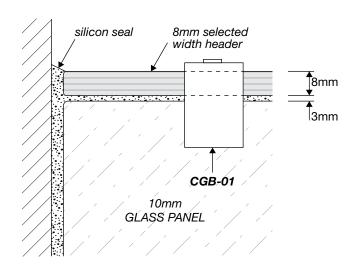

echnical drawings)**



**Dimension A**, is the overall dimension, NOT including gaps between glass and walls (4mm ±1 gap is recommended).

### **WALL/FLOOR MOUNTING APPLICATIONS**

# 10mm/ GLASS PANEL

1/ CLAMP





3/ REBATED CHANNEL (INTO TILES)



4/ GLASS-TO-FLOOR SEAL











WALL MOUNT DRAWINGS



### **CLEAR WATER SEAL APPLICATIONS**

## **OPTION 1** OUTSIDE Ш DOOR → ALUMINIUM ✓ WATER BAR - WS-08 C/L

# **OPTION 2**



**OPTION 3** 



**OPTION 4** 



**OPTION 5** 



### **OPTION 6 (FLOOR TO FIXED PANEL SEAL)**



**OPTION 7 (135° JOINT SEAL)** 



21 Encore Avenue, Somerton Victoria Australia 3061

info@framelessdirect.com.au http://www.framelessdirect.com.au

03 9303 9008 FAX/ 03 8339 2425 SEAL APPLICATION DRAWINGS



### **SHOWER HEADER APPLICATION**



#### **FITTING A**





#### FITTING B





**ELEVATION DRAWING** 

21 Encore Avenue, Somerton Victoria Australia 3061

info@framelessdirect.com.au http://www.framelessdirect.com.au **TEL/** 03 9303 9008 **FAX/** 03 8339 2425

SECTION/A2