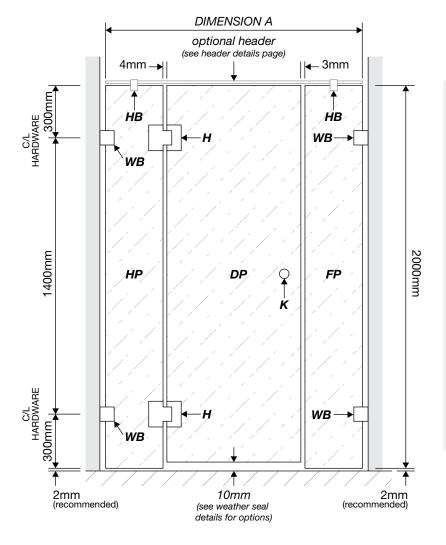

## **INLINE 3-PANEL SHOWER SERIES (technical drawings)**

| LEGEND      |                                                                                                      |
|-------------|------------------------------------------------------------------------------------------------------|
| DIMENSION A | The overall dimension, NOT including gaps between glass and walls (4mm ±1 gap is recommended).       |
| FP          | Shower screen fixed glass panel (FP Glass Series).                                                   |
| DP          | Shower screen door glass panel with hinge cutouts and hole for selected door knob (DP Glass Series). |
| НР          | Shower screen hinge glass panel with two cutouts for door panel hinges (HP Glass Series).            |
| н           | Glass-to-Glass Hinge x2                                                                              |
| WB          | Wall Bracket x4                                                                                      |
| НВ          | Header Bracket (optional)                                                                            |
| К           | Knob x1                                                                                              |

<sup>\*\*</sup> All glass is 10mm clear toughened. \*\*

## **INLINE 3-PANEL SHOWER SERIES (technical drawings)**

**Dimension A**, is the overall dimension, NOT including gaps between glass and walls (4mm ±1 gap is recommended).