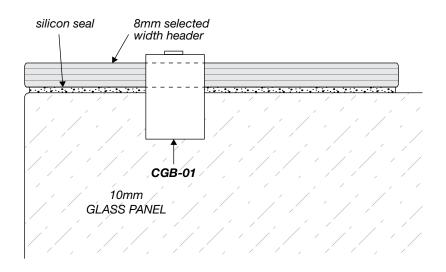

**Dimension A**, is the overall dimension, NOT including gaps between glass and walls (4mm ±1 gap is recommended).

### **WALL/FLOOR MOUNTING APPLICATIONS**

# 10mm/ GLASS PANEL

1/ CLAMP





3/ REBATED CHANNEL (INTO TILES)



4/ GLASS-TO-FLOOR SEAL











WALL MOUNT DRAWINGS



### **CLEAR WATER SEAL APPLICATIONS**

## **OPTION 1** OUTSIDE Ш DOOR → ALUMINIUM ✓ WATER BAR - WS-08 C/L

# **OPTION 2**



**OPTION 3** 



**OPTION 4** 



**OPTION 5** 



### **OPTION 6 (FLOOR TO FIXED PANEL SEAL)**



**OPTION 7 (135° JOINT SEAL)** 



21 Encore Avenue, Somerton Victoria Australia 3061

info@framelessdirect.com.au http://www.framelessdirect.com.au

03 9303 9008 FAX/ 03 8339 2425 SEAL APPLICATION DRAWINGS



### **SHOWER HEADER APPLICATION**



#### **FITTING A**





#### FITTING B





**ELEVATION DRAWING** 

21 Encore Avenue, Somerton Victoria Australia 3061

info@framelessdirect.com.au http://www.framelessdirect.com.au **TEL/** 03 9303 9008 **FAX/** 03 8339 2425

SECTION/A2