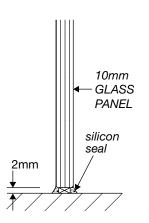

# 10mm/ GLASS PANEL

1/ CLAMP

3/ REBATED CHANNEL (INTO TILES)

4/ GLASS-TO-FLOOR SEAL

WALL MOUNT DRAWINGS