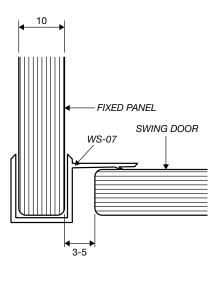

Header Bracket (optional)                                                                            |
| К           | Knob x1                                                                                              |

<sup>\*\*</sup> All glass is 10mm clear toughened. \*\*

## **INLINE 3-PANEL SHOWER SERIES (technical drawings)**



**Dimension A**, is the overall dimension, NOT including gaps between glass and walls (4mm ±1 gap is recommended).

### **WALL/FLOOR MOUNTING APPLICATIONS**

# 10mm/ GLASS PANEL

1/ CLAMP





3/ REBATED CHANNEL (INTO TILES)



4/ GLASS-TO-FLOOR SEAL











WALL MOUNT DRAWINGS



### **CLEAR WATER SEAL APPLICATIONS**

## **OPTION 1** OUTSIDE Ш DOOR → ALUMINIUM ✓ WATER BAR - WS-08 C/L

# **OPTION 2**



**OPTION 3** 



**OPTION 4** 



**OPTION 5** 



### **OPTION 6 (FLOOR TO FIXED PANEL SEAL)**



**OPTION 7 (135° JOINT SEAL)** 



21 Encore Avenue, Somerton Victoria Australia 3061

info@framelessdirect.com.au http://www.framelessdirect.com.au

03 9303 9008 FAX/ 03 8339 2425 SEAL APPLICATION DRAWINGS



### **SHOWER HEADER APPLICATION**



#### **FITTING A**





#### FITTING B





**ELEVATION DRAWING** 

21 Encore Avenue, Somerton Victoria Australia 3061

info@framelessdirect.com.au http://www.framelessdirect.com.au **TEL/** 03 9303 9008 **FAX/** 03 8339 2425

SECTION/A2