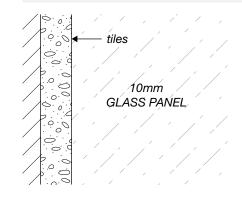

# 10mm/ GLASS PANEL

1/ CLAMP

3/ REBATED CHANNEL (INTO TILES)

4/ GLASS-TO-FLOOR SEAL

WALL MOUNT DRAWINGS