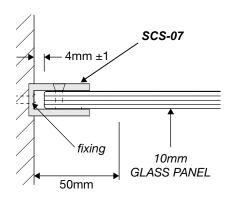

|
| WB          | Wall Bracket x4                                                                                      |
| НВ          | Header Bracket (optional)                                                                            |
| К           | Knob x1                                                                                              |

<sup>\*\*</sup> All glass is 10mm clear toughened. \*\*

## **INLINE 3-PANEL SHOWER SERIES (technical drawings)**



**Dimension A**, is the overall dimension, NOT including gaps between glass and walls (4mm ±1 gap is recommended).

### **WALL/FLOOR MOUNTING APPLICATIONS**

# 10mm/ GLASS PANEL

1/ CLAMP





3/ REBATED CHANNEL (INTO TILES)



4/ GLASS-TO-FLOOR SEAL











WALL MOUNT DRAWINGS



### **CLEAR WATER SEAL APPLICATIONS**

## **OPTION 1** OUTSIDE Ш DOOR → ALUMINIUM ✓ WATER BAR - WS-08 C/L

# **OPTION 2**



**OPTION 3** 



**OPTION 4** 



**OPTION 5** 



### **OPTION 6 (FLOOR TO FIXED PANEL SEAL)**



**OPTION 7 (135° JOINT SEAL)** 



21 Encore Avenue, Somerton Victoria Australia 3061

info@framelessdirect.com.au http://www.framelessdirect.com.au

03 9303 9008 FAX/ 03 8339 2425 SEAL APPLICATION DRAWINGS



### **SHOWER HEADER APPLICATION**



#### **FITTING A**





#### FITTING B





**ELEVATION DRAWING** 

21 Encore Avenue, Somerton Victoria Australia 3061

info@framelessdirect.com.au http://www.framelessdirect.com.au **TEL/** 03 9303 9008 **FAX/** 03 8339 2425

SECTION/A2