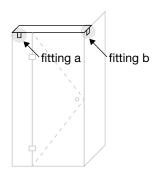

PANEL SHOWER SERIES (technical drawings)**



**Dimension A**, is the overall dimension, NOT including gaps between glass and walls (4mm ±1 gap is recommended).

### **WALL/FLOOR MOUNTING APPLICATIONS**

# 10mm/ GLASS PANEL

1/ CLAMP





3/ REBATED CHANNEL (INTO TILES)



4/ GLASS-TO-FLOOR SEAL











WALL MOUNT DRAWINGS



### **CLEAR WATER SEAL APPLICATIONS**

## **OPTION 1** OUTSIDE Ш DOOR → ALUMINIUM ✓ WATER BAR - WS-08 C/L

# **OPTION 2**



**OPTION 3** 



**OPTION 4** 



**OPTION 5** 



### **OPTION 6 (FLOOR TO FIXED PANEL SEAL)**



**OPTION 7 (135° JOINT SEAL)** 



21 Encore Avenue, Somerton Victoria Australia 3061

info@framelessdirect.com.au http://www.framelessdirect.com.au

03 9303 9008 FAX/ 03 8339 2425 SEAL APPLICATION DRAWINGS



### **SHOWER HEADER APPLICATION**



#### **FITTING A**





#### FITTING B





**ELEVATION DRAWING** 

21 Encore Avenue, Somerton Victoria Australia 3061

info@framelessdirect.com.au http://www.framelessdirect.com.au **TEL/** 03 9303 9008 **FAX/** 03 8339 2425

SECTION/A2