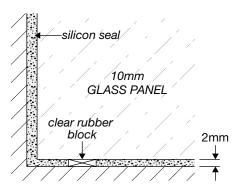

### **OPTION 6 (FLOOR TO FIXED PANEL SEAL)**

**OPTION 7 (135° JOINT SEAL)** 

21 Encore Avenue, Somerton Victoria Australia 3061

info@framelessdirect.com.au http://www.framelessdirect.com.au

03 9303 9008 FAX/ 03 8339 2425 SEAL APPLICATION DRAWINGS