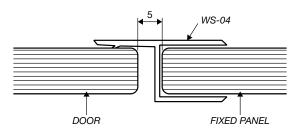

### **OPTION 6 (FLOOR TO FIXED PANEL SEAL)**

**OPTION 7 (135° JOINT SEAL)** 

21 Encore Avenue, Somerton Victoria Australia 3061

info@framelessdirect.com.au http://www.framelessdirect.com.au

03 9303 9008 FAX/ 03 8339 2425 SEAL APPLICATION DRAWINGS