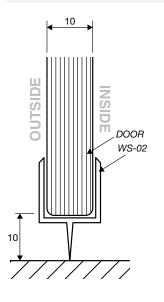

### **OPTION 6 (FLOOR TO FIXED PANEL SEAL)**

**OPTION 7 (135° JOINT SEAL)** 

21 Encore Avenue, Somerton Victoria Australia 3061

info@framelessdirect.com.au http://www.framelessdirect.com.au

03 9303 9008 FAX/ 03 8339 2425 SEAL APPLICATION DRAWINGS