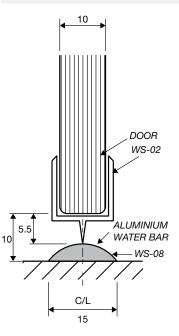

|
| НВ          | Header Bracket (optional)                                                                            |
| К           | Knob x1                                                                                              |

<sup>\*\*</sup> All glass is 10mm clear toughened. \*\*



## **INLINE 3-PANEL SHOWER SERIES (technical drawings)**



**Dimension A**, is the overall dimension, NOT including gaps between glass and walls (4mm ±1 gap is recommended).



#### **WALL/FLOOR MOUNTING APPLICATIONS**

18mm

# 4mm±1 10mm GLASS PANEL silicon seal

1/ CLAMP





3/ REBATED CHANNEL (INTO TILES)



4/ GLASS-TO-FLOOR SEAL











WALL MOUNT DRAWINGS



#### **CLEAR WATER SEAL APPLICATIONS**

## **OPTION 1** OUTSIDE Ш DOOR → ALUMINIUM ✓ WATER BAR WS-08

## **OPTION 2**



**OPTION 3** 



**OPTION 4** 



**OPTION 5** 



#### **OPTION 6 (FLOOR TO FIXED PANEL SEAL)**



#### **OPTION 7 (135° JOINT SEAL)**



SEAL APPLICATION DRAWINGS



#### **SHOWER HEADER APPLICATION**

## fitting a fitting b

#### **FITTING A**





#### FITTING B





ELEVATION DRAWING