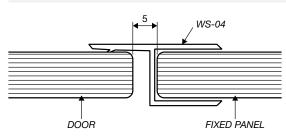

|
| К           | Knob x1                                                                                              |

<sup>\*\*</sup> All glass is 10mm clear toughened. \*\*



## **INLINE 3-PANEL SHOWER SERIES (technical drawings)**



**Dimension A**, is the overall dimension, NOT including gaps between glass and walls (4mm ±1 gap is recommended).



#### **WALL/FLOOR MOUNTING APPLICATIONS**

18mm

# 4mm±1 10mm GLASS PANEL silicon seal

1/ CLAMP





3/ REBATED CHANNEL (INTO TILES)



4/ GLASS-TO-FLOOR SEAL











WALL MOUNT DRAWINGS



#### **CLEAR WATER SEAL APPLICATIONS**

## **OPTION 1** OUTSIDE Ш DOOR → ALUMINIUM ✓ WATER BAR WS-08

## **OPTION 2**



**OPTION 3** 



**OPTION 4** 



**OPTION 5** 



#### **OPTION 6 (FLOOR TO FIXED PANEL SEAL)**



#### **OPTION 7 (135° JOINT SEAL)**



SEAL APPLICATION DRAWINGS



#### **SHOWER HEADER APPLICATION**

## fitting a fitting b

#### **FITTING A**





#### FITTING B





ELEVATION DRAWING