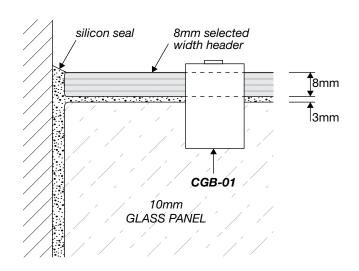

<sup>\*\*</sup> All glass is 10mm clear toughened. \*\*



## **INLINE 3-PANEL SHOWER SERIES (technical drawings)**



**Dimension A**, is the overall dimension, NOT including gaps between glass and walls (4mm ±1 gap is recommended).



#### **WALL/FLOOR MOUNTING APPLICATIONS**

18mm

# 4mm±1 10mm GLASS PANEL silicon seal

1/ CLAMP





3/ REBATED CHANNEL (INTO TILES)



4/ GLASS-TO-FLOOR SEAL











WALL MOUNT DRAWINGS



#### **CLEAR WATER SEAL APPLICATIONS**

## **OPTION 1** OUTSIDE Ш DOOR → ALUMINIUM ✓ WATER BAR WS-08

## **OPTION 2**



**OPTION 3** 



**OPTION 4** 



**OPTION 5** 



#### **OPTION 6 (FLOOR TO FIXED PANEL SEAL)**



#### **OPTION 7 (135° JOINT SEAL)**



SEAL APPLICATION DRAWINGS



#### **SHOWER HEADER APPLICATION**

## fitting a fitting b

#### **FITTING A**





#### FITTING B





ELEVATION DRAWING