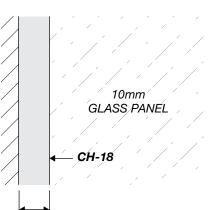

<sup>\*\*</sup> All glass is 10mm clear toughened. \*\*

# 4mm±1 10mm GLASS PANEL silicon seal

1/ CLAMP

3/ REBATED CHANNEL (INTO TILES)

4/ GLASS-TO-FLOOR SEAL

WALL MOUNT DRAWINGS