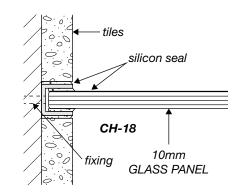

#### **WALL/FLOOR MOUNTING APPLICATIONS**

18mm

# 4mm±1 10mm GLASS PANEL silicon seal

1/ CLAMP

3/ REBATED CHANNEL (INTO TILES)

4/ GLASS-TO-FLOOR SEAL

WALL MOUNT DRAWINGS