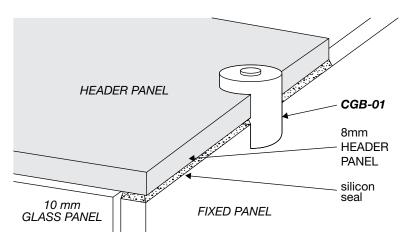

ass is 10mm clear toughened. \*\*



## **INLINE 3-PANEL SHOWER SERIES (technical drawings)**



**Dimension A**, is the overall dimension, NOT including gaps between glass and walls (4mm ±1 gap is recommended).



#### **WALL/FLOOR MOUNTING APPLICATIONS**

18mm

# 4mm±1 10mm GLASS PANEL silicon seal

1/ CLAMP





3/ REBATED CHANNEL (INTO TILES)



4/ GLASS-TO-FLOOR SEAL











WALL MOUNT DRAWINGS



#### **CLEAR WATER SEAL APPLICATIONS**

## **OPTION 1** OUTSIDE Ш DOOR → ALUMINIUM ✓ WATER BAR WS-08

## **OPTION 2**



**OPTION 3** 



**OPTION 4** 



**OPTION 5** 



#### **OPTION 6 (FLOOR TO FIXED PANEL SEAL)**



#### **OPTION 7 (135° JOINT SEAL)**



SEAL APPLICATION DRAWINGS



#### **SHOWER HEADER APPLICATION**

## fitting a fitting b

#### **FITTING A**





#### FITTING B





ELEVATION DRAWING