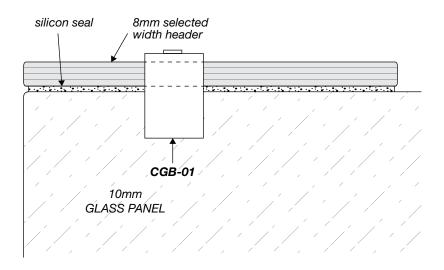

glass is 10mm clear toughened. \*\*



## **INLINE 3-PANEL SHOWER SERIES (technical drawings)**



**Dimension A**, is the overall dimension, NOT including gaps between glass and walls (4mm ±1 gap is recommended).



#### **WALL/FLOOR MOUNTING APPLICATIONS**

18mm

# 4mm±1 10mm GLASS PANEL silicon seal

1/ CLAMP





3/ REBATED CHANNEL (INTO TILES)



4/ GLASS-TO-FLOOR SEAL











WALL MOUNT DRAWINGS



#### **CLEAR WATER SEAL APPLICATIONS**

## **OPTION 1** OUTSIDE Ш DOOR → ALUMINIUM ✓ WATER BAR WS-08

## **OPTION 2**



**OPTION 3** 



**OPTION 4** 



**OPTION 5** 



#### **OPTION 6 (FLOOR TO FIXED PANEL SEAL)**



#### **OPTION 7 (135° JOINT SEAL)**



SEAL APPLICATION DRAWINGS



#### **SHOWER HEADER APPLICATION**

## fitting a fitting b

#### **FITTING A**





#### FITTING B





ELEVATION DRAWING