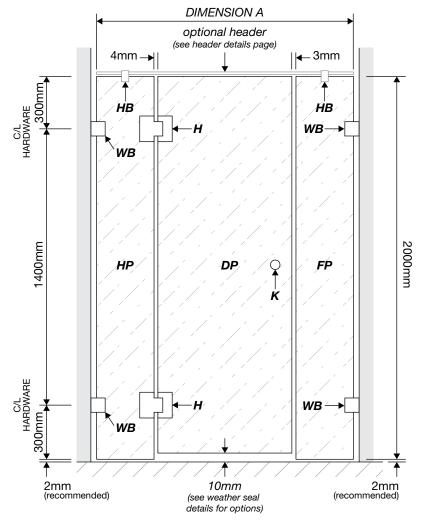

## **INLINE 3-PANEL SHOWER SERIES (technical drawings)**

| LEGEND      |                                                                                                      |
|-------------|------------------------------------------------------------------------------------------------------|
| DIMENSION A | The overall dimension, NOT including gaps between glass and walls (4mm ±1 gap is recommended).       |
| FP          | Shower screen fixed glass panel (FP Glass Series).                                                   |
| DP          | Shower screen door glass panel with hinge cutouts and hole for selected door knob (DP Glass Series). |
| НР          | Shower screen hinge glass panel with two cutouts for door panel hinges (HP Glass Series).            |
| н           | Glass-to-Glass Hinge x2                                                                              |
| WB          | Wall Bracket x4                                                                                      |
| НВ          | Header Bracket (optional)                                                                            |
| К           | Knob x1                                                                                              |

## **INLINE 3-PANEL SHOWER SERIES (technical drawings)**

**Dimension A**, is the overall dimension, NOT including gaps between glass and walls (4mm ±1 gap is recommended).