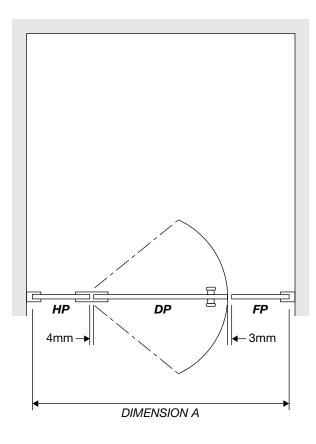

## **INLINE 3-PANEL SHOWER SERIES (technical drawings)**

| LEGEND      |                                                                                                      |
|-------------|------------------------------------------------------------------------------------------------------|
| DIMENSION A | The overall dimension, NOT including gaps between glass and walls (4mm ±1 gap is recommended).       |
| FP          | Shower screen fixed glass panel (FP Glass Series).                                                   |
| DP          | Shower screen door glass panel with hinge cutouts and hole for selected door knob (DP Glass Series). |
| НР          | Shower screen hinge glass panel with two cutouts for door panel hinges (HP Glass Series).            |
| н           | Glass-to-Glass Hinge x2                                                                              |
| WB          | Wall Bracket x4                                                                                      |
| НВ          | Header Bracket (optional)                                                                            |
| К           | Knob x1                                                                                              |

## **INLINE 3-PANEL SHOWER SERIES (technical drawings)**

**Dimension A**, is the overall dimension, NOT including gaps between glass and walls (4mm ±1 gap is recommended).