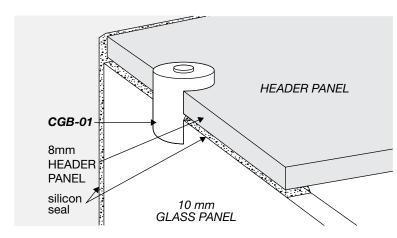

up>\*\*</sup> All glass is 10mm clear toughened. \*\*



## **INLINE 3-PANEL SHOWER SERIES (technical drawings)**



**Dimension A**, is the overall dimension, NOT including gaps between glass and walls (4mm ±1 gap is recommended).



#### **WALL/FLOOR MOUNTING APPLICATIONS**

18mm

# 4mm±1 10mm GLASS PANEL silicon seal

1/ CLAMP





3/ REBATED CHANNEL (INTO TILES)



4/ GLASS-TO-FLOOR SEAL











WALL MOUNT DRAWINGS



#### **CLEAR WATER SEAL APPLICATIONS**

## **OPTION 1** OUTSIDE Ш DOOR → ALUMINIUM ✓ WATER BAR WS-08

## **OPTION 2**



**OPTION 3** 



**OPTION 4** 



**OPTION 5** 



#### **OPTION 6 (FLOOR TO FIXED PANEL SEAL)**



#### **OPTION 7 (135° JOINT SEAL)**



SEAL APPLICATION DRAWINGS



#### **SHOWER HEADER APPLICATION**

## fitting a fitting b

#### **FITTING A**





#### FITTING B





ELEVATION DRAWING