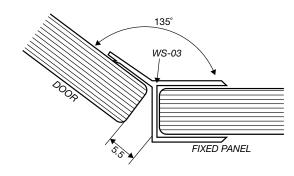

| Knob x1                                                                                              |

<sup>\*\*</sup> All glass is 10mm clear toughened. \*\*



## **INLINE 3-PANEL SHOWER SERIES (technical drawings)**



**Dimension A**, is the overall dimension, NOT including gaps between glass and walls (4mm ±1 gap is recommended).



#### **WALL/FLOOR MOUNTING APPLICATIONS**

18mm

# 4mm±1 10mm GLASS PANEL silicon seal

1/ CLAMP





3/ REBATED CHANNEL (INTO TILES)



4/ GLASS-TO-FLOOR SEAL











WALL MOUNT DRAWINGS



#### **CLEAR WATER SEAL APPLICATIONS**

## **OPTION 1** OUTSIDE Ш DOOR → ALUMINIUM ✓ WATER BAR WS-08

## **OPTION 2**



**OPTION 3** 



**OPTION 4** 



**OPTION 5** 



#### **OPTION 6 (FLOOR TO FIXED PANEL SEAL)**



#### **OPTION 7 (135° JOINT SEAL)**



SEAL APPLICATION DRAWINGS



#### **SHOWER HEADER APPLICATION**

## fitting a fitting b

#### **FITTING A**





#### FITTING B





ELEVATION DRAWING