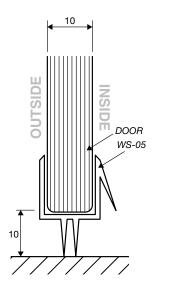

Bracket (optional)                                                                            |
| К           | Knob x1                                                                                              |

<sup>\*\*</sup> All glass is 10mm clear toughened. \*\*



## **INLINE 3-PANEL SHOWER SERIES (technical drawings)**



**Dimension A**, is the overall dimension, NOT including gaps between glass and walls (4mm ±1 gap is recommended).



#### **WALL/FLOOR MOUNTING APPLICATIONS**

18mm

# 4mm±1 10mm GLASS PANEL silicon seal

1/ CLAMP





3/ REBATED CHANNEL (INTO TILES)



4/ GLASS-TO-FLOOR SEAL











WALL MOUNT DRAWINGS



#### **CLEAR WATER SEAL APPLICATIONS**

## **OPTION 1** OUTSIDE Ш DOOR → ALUMINIUM ✓ WATER BAR WS-08

## **OPTION 2**



**OPTION 3** 



**OPTION 4** 



**OPTION 5** 



#### **OPTION 6 (FLOOR TO FIXED PANEL SEAL)**



#### **OPTION 7 (135° JOINT SEAL)**



SEAL APPLICATION DRAWINGS



#### **SHOWER HEADER APPLICATION**

## fitting a fitting b

#### **FITTING A**





#### FITTING B





ELEVATION DRAWING