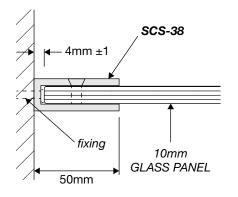

## **INLINE 3-PANEL SHOWER SERIES (technical drawings)**

**Dimension A**, is the overall dimension, NOT including gaps between glass and walls (4mm ±1 gap is recommended).