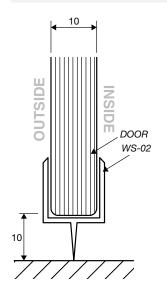

| Header Bracket (optional)                                                                            |
| К           | Knob x1                                                                                              |

<sup>\*\*</sup> All glass is 10mm clear toughened. \*\*



## **INLINE 3-PANEL SHOWER SERIES (technical drawings)**



**Dimension A**, is the overall dimension, NOT including gaps between glass and walls (4mm ±1 gap is recommended).



#### **WALL/FLOOR MOUNTING APPLICATIONS**

18mm

# 4mm±1 10mm GLASS PANEL silicon seal

1/ CLAMP





3/ REBATED CHANNEL (INTO TILES)



4/ GLASS-TO-FLOOR SEAL











WALL MOUNT DRAWINGS



#### **CLEAR WATER SEAL APPLICATIONS**

## **OPTION 1** OUTSIDE Ш DOOR → ALUMINIUM ✓ WATER BAR WS-08

## **OPTION 2**



**OPTION 3** 



**OPTION 4** 



**OPTION 5** 



#### **OPTION 6 (FLOOR TO FIXED PANEL SEAL)**



#### **OPTION 7 (135° JOINT SEAL)**



SEAL APPLICATION DRAWINGS



#### **SHOWER HEADER APPLICATION**

## fitting a fitting b

#### **FITTING A**





#### FITTING B





ELEVATION DRAWING