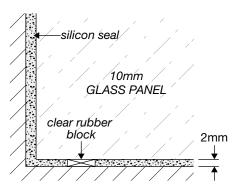

#### **OPTION 6 (FLOOR TO FIXED PANEL SEAL)**

#### **OPTION 7 (135° JOINT SEAL)**

SEAL APPLICATION DRAWINGS