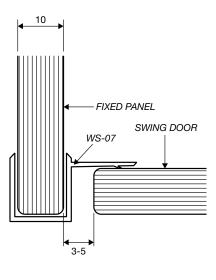

)                                                                            |
| К           | Knob x1                                                                                              |

<sup>\*\*</sup> All glass is 10mm clear toughened. \*\*



## **INLINE 3-PANEL SHOWER SERIES (technical drawings)**



**Dimension A**, is the overall dimension, NOT including gaps between glass and walls (4mm ±1 gap is recommended).



#### **WALL/FLOOR MOUNTING APPLICATIONS**

18mm

# 4mm±1 10mm GLASS PANEL silicon seal

1/ CLAMP





3/ REBATED CHANNEL (INTO TILES)



4/ GLASS-TO-FLOOR SEAL











WALL MOUNT DRAWINGS



#### **CLEAR WATER SEAL APPLICATIONS**

## **OPTION 1** OUTSIDE Ш DOOR → ALUMINIUM ✓ WATER BAR WS-08

## **OPTION 2**



**OPTION 3** 



**OPTION 4** 



**OPTION 5** 



#### **OPTION 6 (FLOOR TO FIXED PANEL SEAL)**



#### **OPTION 7 (135° JOINT SEAL)**



SEAL APPLICATION DRAWINGS



#### **SHOWER HEADER APPLICATION**

## fitting a fitting b

#### **FITTING A**





#### FITTING B





ELEVATION DRAWING