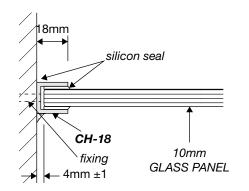

|
| WB          | Wall Bracket x4                                                                                      |
| НВ          | Header Bracket (optional)                                                                            |
| К           | Knob x1                                                                                              |

<sup>\*\*</sup> All glass is 10mm clear toughened. \*\*



## **INLINE 3-PANEL SHOWER SERIES (technical drawings)**



**Dimension A**, is the overall dimension, NOT including gaps between glass and walls (4mm ±1 gap is recommended).



#### **WALL/FLOOR MOUNTING APPLICATIONS**

18mm

# 4mm±1 10mm GLASS PANEL silicon seal

1/ CLAMP





3/ REBATED CHANNEL (INTO TILES)



4/ GLASS-TO-FLOOR SEAL











WALL MOUNT DRAWINGS



#### **CLEAR WATER SEAL APPLICATIONS**

## **OPTION 1** OUTSIDE Ш DOOR → ALUMINIUM ✓ WATER BAR WS-08

## **OPTION 2**



**OPTION 3** 



**OPTION 4** 



**OPTION 5** 



#### **OPTION 6 (FLOOR TO FIXED PANEL SEAL)**



#### **OPTION 7 (135° JOINT SEAL)**



SEAL APPLICATION DRAWINGS



#### **SHOWER HEADER APPLICATION**

## fitting a fitting b

#### **FITTING A**





#### FITTING B





ELEVATION DRAWING