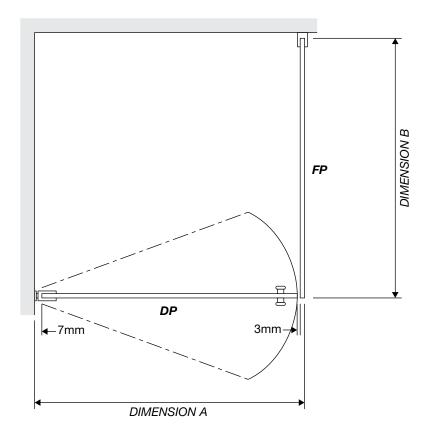

## 2-PANEL SQUARE SHOWER SERIES (technical drawings)

| LEGEND      |                                                                                                       |
|-------------|-------------------------------------------------------------------------------------------------------|
| DIMENSION A | The overall dimension including gaps between wall and all glass panels (±1mm to all gaps recommnded). |
| DIMENSION B | The overall dimension, NOT including gaps between glass and wall (4mm±1 gap is recommended).          |
| FP          | Shower screen fixed glass panel (FP Glass Series).                                                    |
| DP          | Shower screen door glass panel with hinge cutouts and hole for selected door knob (DP Glass Series).  |
| н           | Wall-to-Glass Hinge x2                                                                                |
| WB          | Wall Bracket x2                                                                                       |
| НВ          | Header Bracket (optional)                                                                             |
| К           | Knob x1                                                                                               |

## 2-PANEL SQUARE SHOWER SERIES (technical drawings)

**Dimension A**, is the overall dimension including gaps between wall and all glass panels (±1mm to all gaps recommended).

**Dimension B**, is the overall dimension NOT including the gaps between glass and wall ( $4 \text{mm} \pm 1 \text{ gap}$  is recommended).

Between fixed panel and wall, silicon beading is required.