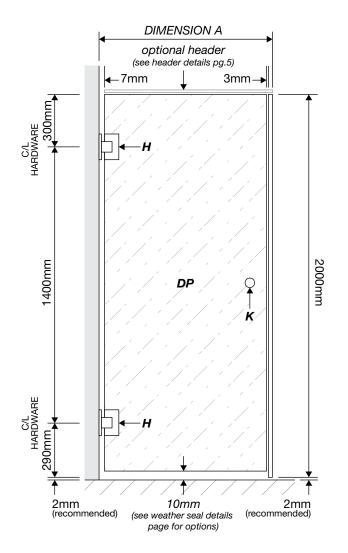

## 2-PANEL SQUARE SHOWER SERIES (technical drawings)

| LEGEND      |                                                                                                       |
|-------------|-------------------------------------------------------------------------------------------------------|
| DIMENSION A | The overall dimension including gaps between wall and all glass panels (±1mm to all gaps recommnded). |
| DIMENSION B | The overall dimension, NOT including gaps between glass and wall (4mm±1 gap is recommended).          |
| FP          | Shower screen fixed glass panel (FP Glass Series).                                                    |
| DP          | Shower screen door glass panel with hinge cutouts and hole for selected door knob (DP Glass Series).  |
| н           | Wall-to-Glass Hinge x2                                                                                |
| WB          | Wall Bracket x2                                                                                       |
| НВ          | Header Bracket (optional)                                                                             |
| К           | Knob x1                                                                                               |

## 2-PANEL SQUARE SHOWER SERIES (technical drawings)

**Dimension A**, is the overall dimension including gaps between wall and all glass panels (±1mm to all gaps recommended).

**Dimension B**, is the overall dimension NOT including the gaps between glass and wall ( $4 \text{mm} \pm 1 \text{ gap}$  is recommended).