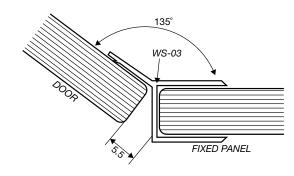

(technical drawings)



**Dimension A**, is the overall dimension including gaps between wall and all glass panels (±1mm to all gaps recommended).

**Dimension B**, is the overall dimension NOT including the gaps between glass and wall ( $4 \text{mm} \pm 1 \text{ gap}$  is recommended).

Between fixed panel and wall, silicon beading is required.



## **WALL/FLOOR MOUNTING APPLICATIONS**

18mm

# 4mm±1 10mm GLASS PANEL silicon seal

1/ CLAMP





3/ REBATED CHANNEL (INTO TILES)



4/ GLASS-TO-FLOOR SEAL











WALL MOUNT DRAWINGS



## **CLEAR WATER SEAL APPLICATIONS**

## **OPTION 1** OUTSIDE Ш DOOR → ALUMINIUM ✓ WATER BAR WS-08

## **OPTION 2**



**OPTION 3** 



**OPTION 4** 



**OPTION 5** 



#### **OPTION 6 (FLOOR TO FIXED PANEL SEAL)**



#### **OPTION 7 (135° JOINT SEAL)**



SEAL APPLICATION DRAWINGS



## **SHOWER HEADER APPLICATION**

## fitting a fitting b

#### **FITTING A**





#### FITTING B





ELEVATION DRAWING