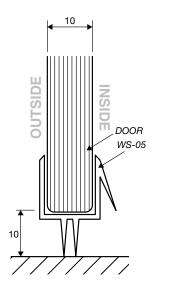

|

<sup>\*\*</sup> All glass is 10mm clear toughened. \*\*





## 2-PANEL SQUARE SHOWER SERIES (technical drawings)



**Dimension A**, is the overall dimension including gaps between wall and all glass panels (±1mm to all gaps recommended).

**Dimension B**, is the overall dimension NOT including the gaps between glass and wall ( $4 \text{mm} \pm 1 \text{ gap}$  is recommended).

Between fixed panel and wall, silicon beading is required.



## **WALL/FLOOR MOUNTING APPLICATIONS**

18mm

# 4mm±1 10mm GLASS PANEL silicon seal

1/ CLAMP





3/ REBATED CHANNEL (INTO TILES)



4/ GLASS-TO-FLOOR SEAL











WALL MOUNT DRAWINGS



## **CLEAR WATER SEAL APPLICATIONS**

## **OPTION 1** OUTSIDE Ш DOOR → ALUMINIUM ✓ WATER BAR WS-08

## **OPTION 2**



**OPTION 3** 



**OPTION 4** 



**OPTION 5** 



#### **OPTION 6 (FLOOR TO FIXED PANEL SEAL)**



#### **OPTION 7 (135° JOINT SEAL)**



SEAL APPLICATION DRAWINGS



## **SHOWER HEADER APPLICATION**

## fitting a fitting b

#### **FITTING A**





#### FITTING B





ELEVATION DRAWING