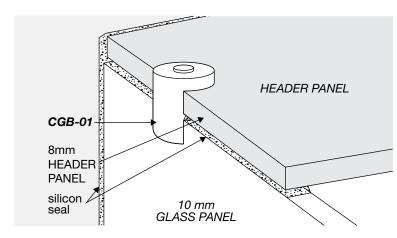

nels (±1mm to all gaps recommended).

**Dimension B**, is the overall dimension NOT including the gaps between glass and wall ( $4 \text{mm} \pm 1 \text{ gap}$  is recommended).

Between fixed panel and wall, silicon beading is required.



## **WALL/FLOOR MOUNTING APPLICATIONS**

18mm

# 4mm±1 10mm GLASS PANEL silicon seal

1/ CLAMP





3/ REBATED CHANNEL (INTO TILES)



4/ GLASS-TO-FLOOR SEAL











WALL MOUNT DRAWINGS



## **CLEAR WATER SEAL APPLICATIONS**

## **OPTION 1** OUTSIDE Ш DOOR → ALUMINIUM ✓ WATER BAR WS-08

## **OPTION 2**



**OPTION 3** 



**OPTION 4** 



**OPTION 5** 



#### **OPTION 6 (FLOOR TO FIXED PANEL SEAL)**



#### **OPTION 7 (135° JOINT SEAL)**



SEAL APPLICATION DRAWINGS



## **SHOWER HEADER APPLICATION**

## fitting a fitting b

#### **FITTING A**





#### FITTING B





ELEVATION DRAWING