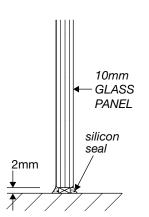

Between fixed panel and wall, silicon beading is required.

# 4mm±1 10mm GLASS PANEL silicon seal

1/ CLAMP

3/ REBATED CHANNEL (INTO TILES)

4/ GLASS-TO-FLOOR SEAL

WALL MOUNT DRAWINGS