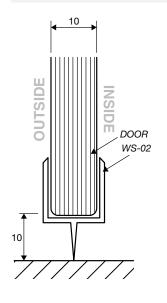

|

<sup>\*\*</sup> All glass is 10mm clear toughened. \*\*





## 2-PANEL SQUARE SHOWER SERIES (technical drawings)



**Dimension A**, is the overall dimension including gaps between wall and all glass panels (±1mm to all gaps recommended).

**Dimension B**, is the overall dimension NOT including the gaps between glass and wall ( $4 \text{mm} \pm 1 \text{ gap}$  is recommended).

Between fixed panel and wall, silicon beading is required.



## **WALL/FLOOR MOUNTING APPLICATIONS**

18mm

# 4mm±1 10mm GLASS PANEL silicon seal

1/ CLAMP





3/ REBATED CHANNEL (INTO TILES)



4/ GLASS-TO-FLOOR SEAL











WALL MOUNT DRAWINGS



## **CLEAR WATER SEAL APPLICATIONS**

## **OPTION 1** OUTSIDE Ш DOOR → ALUMINIUM ✓ WATER BAR WS-08

## **OPTION 2**



**OPTION 3** 



**OPTION 4** 



**OPTION 5** 



#### **OPTION 6 (FLOOR TO FIXED PANEL SEAL)**



#### **OPTION 7 (135° JOINT SEAL)**



SEAL APPLICATION DRAWINGS



## **SHOWER HEADER APPLICATION**

## fitting a fitting b

#### **FITTING A**





#### FITTING B





ELEVATION DRAWING