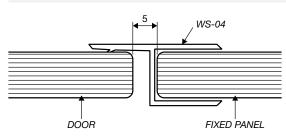

\*





## 2-PANEL SQUARE SHOWER SERIES (technical drawings)



**Dimension A**, is the overall dimension including gaps between wall and all glass panels (±1mm to all gaps recommended).

**Dimension B**, is the overall dimension NOT including the gaps between glass and wall ( $4 \text{mm} \pm 1 \text{ gap}$  is recommended).

Between fixed panel and wall, silicon beading is required.



## **WALL/FLOOR MOUNTING APPLICATIONS**

18mm

# 4mm±1 10mm GLASS PANEL silicon seal

1/ CLAMP





3/ REBATED CHANNEL (INTO TILES)



4/ GLASS-TO-FLOOR SEAL











WALL MOUNT DRAWINGS



## **CLEAR WATER SEAL APPLICATIONS**

## **OPTION 1** OUTSIDE Ш DOOR → ALUMINIUM ✓ WATER BAR WS-08

## **OPTION 2**



**OPTION 3** 



**OPTION 4** 



**OPTION 5** 



#### **OPTION 6 (FLOOR TO FIXED PANEL SEAL)**



#### **OPTION 7 (135° JOINT SEAL)**



SEAL APPLICATION DRAWINGS



## **SHOWER HEADER APPLICATION**

## fitting a fitting b

#### **FITTING A**





#### FITTING B





ELEVATION DRAWING