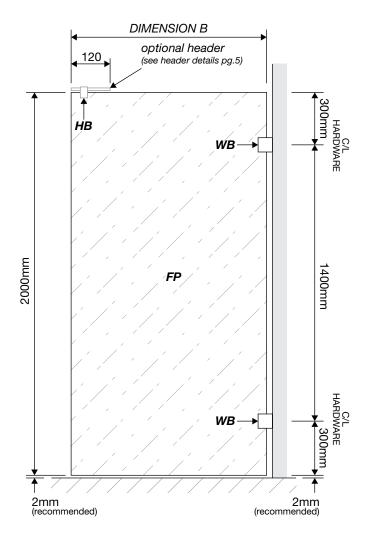

## 2-PANEL SQUARE SHOWER SERIES (technical drawings)

| LEGEND      |                                                                                                       |
|-------------|-------------------------------------------------------------------------------------------------------|
| DIMENSION A | The overall dimension including gaps between wall and all glass panels (±1mm to all gaps recommnded). |
| DIMENSION B | The overall dimension, NOT including gaps between glass and wall (4mm±1 gap is recommended).          |
| FP          | Shower screen fixed glass panel (FP Glass Series).                                                    |
| DP          | Shower screen door glass panel with hinge cutouts and hole for selected door knob (DP Glass Series).  |
| н           | Wall-to-Glass Hinge x2                                                                                |
| WB          | Wall Bracket x2                                                                                       |
| НВ          | Header Bracket (optional)                                                                             |
| К           | Knob x1                                                                                               |

## 2-PANEL SQUARE SHOWER SERIES (technical drawings)

**Dimension A**, is the overall dimension including gaps between wall and all glass panels (±1mm to all gaps recommended).

**Dimension B**, is the overall dimension NOT including the gaps between glass and wall ( $4 \text{mm} \pm 1 \text{ gap}$  is recommended).