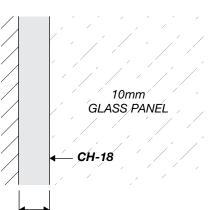

# 4mm±1 10mm GLASS PANEL silicon seal

1/ CLAMP

3/ REBATED CHANNEL (INTO TILES)

4/ GLASS-TO-FLOOR SEAL

WALL MOUNT DRAWINGS