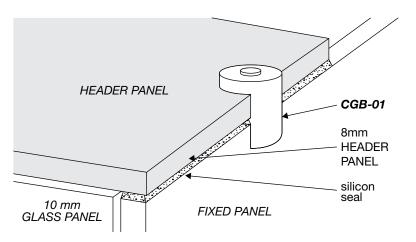

ps recommended).

**Dimension B**, is the overall dimension NOT including the gaps between glass and wall ( $4 \text{mm} \pm 1 \text{ gap}$  is recommended).

Between fixed panel and wall, silicon beading is required.



## **WALL/FLOOR MOUNTING APPLICATIONS**

18mm

# 4mm±1 10mm GLASS PANEL silicon seal

1/ CLAMP





3/ REBATED CHANNEL (INTO TILES)



4/ GLASS-TO-FLOOR SEAL











WALL MOUNT DRAWINGS



## **CLEAR WATER SEAL APPLICATIONS**

## **OPTION 1** OUTSIDE Ш DOOR → ALUMINIUM ✓ WATER BAR WS-08

## **OPTION 2**



**OPTION 3** 



**OPTION 4** 



**OPTION 5** 



#### **OPTION 6 (FLOOR TO FIXED PANEL SEAL)**



#### **OPTION 7 (135° JOINT SEAL)**



SEAL APPLICATION DRAWINGS



## **SHOWER HEADER APPLICATION**

## fitting a fitting b

#### **FITTING A**





#### FITTING B





ELEVATION DRAWING