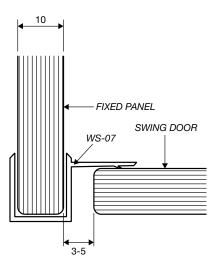

## **OPTION 1** OUTSIDE Ш DOOR → ALUMINIUM ✓ WATER BAR WS-08

## **OPTION 2**

**OPTION 3** 

**OPTION 4** 

**OPTION 5** 