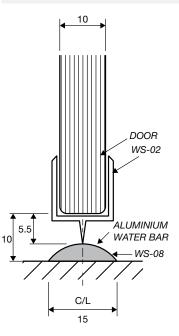

|

<sup>\*\*</sup> All glass is 10mm clear toughened. \*\*





## 2-PANEL SQUARE SHOWER SERIES (technical drawings)



**Dimension A**, is the overall dimension including gaps between wall and all glass panels (±1mm to all gaps recommended).

**Dimension B**, is the overall dimension NOT including the gaps between glass and wall ( $4 \text{mm} \pm 1 \text{ gap}$  is recommended).

Between fixed panel and wall, silicon beading is required.



## **WALL/FLOOR MOUNTING APPLICATIONS**

18mm

# 4mm±1 10mm GLASS PANEL silicon seal

1/ CLAMP





3/ REBATED CHANNEL (INTO TILES)



4/ GLASS-TO-FLOOR SEAL











WALL MOUNT DRAWINGS



## **CLEAR WATER SEAL APPLICATIONS**

## **OPTION 1** OUTSIDE Ш DOOR → ALUMINIUM ✓ WATER BAR WS-08

## **OPTION 2**



**OPTION 3** 



**OPTION 4** 



**OPTION 5** 



#### **OPTION 6 (FLOOR TO FIXED PANEL SEAL)**



#### **OPTION 7 (135° JOINT SEAL)**



SEAL APPLICATION DRAWINGS



## **SHOWER HEADER APPLICATION**

## fitting a fitting b

#### **FITTING A**





#### FITTING B





ELEVATION DRAWING