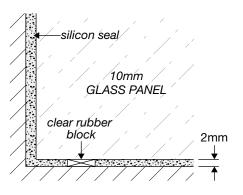

|
| К           | Knob x1                                                                                               |

<sup>\*\*</sup> All glass is 10mm clear toughened. \*\*





## 2-PANEL SQUARE SHOWER SERIES (technical drawings)



**Dimension A**, is the overall dimension including gaps between wall and all glass panels (±1mm to all gaps recommended).

**Dimension B**, is the overall dimension NOT including the gaps between glass and wall ( $4 \text{mm} \pm 1 \text{ gap}$  is recommended).

Between fixed panel and wall, silicon beading is required.



## **WALL/FLOOR MOUNTING APPLICATIONS**

18mm

# 4mm±1 10mm GLASS PANEL silicon seal

1/ CLAMP





3/ REBATED CHANNEL (INTO TILES)



4/ GLASS-TO-FLOOR SEAL











WALL MOUNT DRAWINGS



## **CLEAR WATER SEAL APPLICATIONS**

## **OPTION 1** OUTSIDE Ш DOOR → ALUMINIUM ✓ WATER BAR WS-08

## **OPTION 2**



**OPTION 3** 



**OPTION 4** 



**OPTION 5** 



#### **OPTION 6 (FLOOR TO FIXED PANEL SEAL)**



#### **OPTION 7 (135° JOINT SEAL)**



SEAL APPLICATION DRAWINGS



## **SHOWER HEADER APPLICATION**

## fitting a fitting b

#### **FITTING A**





#### FITTING B





ELEVATION DRAWING