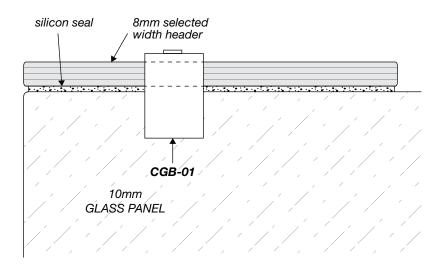

gaps recommended).

**Dimension B**, is the overall dimension NOT including the gaps between glass and wall ( $4 \text{mm} \pm 1 \text{ gap}$  is recommended).

Between fixed panel and wall, silicon beading is required.



## **WALL/FLOOR MOUNTING APPLICATIONS**

18mm

# 4mm±1 10mm GLASS PANEL silicon seal

1/ CLAMP





3/ REBATED CHANNEL (INTO TILES)



4/ GLASS-TO-FLOOR SEAL











WALL MOUNT DRAWINGS



## **CLEAR WATER SEAL APPLICATIONS**

## **OPTION 1** OUTSIDE Ш DOOR → ALUMINIUM ✓ WATER BAR WS-08

## **OPTION 2**



**OPTION 3** 



**OPTION 4** 



**OPTION 5** 



#### **OPTION 6 (FLOOR TO FIXED PANEL SEAL)**



#### **OPTION 7 (135° JOINT SEAL)**



SEAL APPLICATION DRAWINGS



## **SHOWER HEADER APPLICATION**

## fitting a fitting b

#### **FITTING A**





#### FITTING B





ELEVATION DRAWING