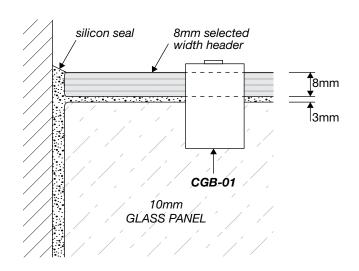

panels (±1mm to all gaps recommended).

**Dimension B**, is the overall dimension NOT including the gaps between glass and wall ( $4 \text{mm} \pm 1 \text{ gap}$  is recommended).

Between fixed panel and wall, silicon beading is required.



## **WALL/FLOOR MOUNTING APPLICATIONS**

18mm

# 4mm±1 10mm GLASS PANEL silicon seal

1/ CLAMP





3/ REBATED CHANNEL (INTO TILES)



4/ GLASS-TO-FLOOR SEAL











WALL MOUNT DRAWINGS



## **CLEAR WATER SEAL APPLICATIONS**

## **OPTION 1** OUTSIDE Ш DOOR → ALUMINIUM ✓ WATER BAR WS-08

## **OPTION 2**



**OPTION 3** 



**OPTION 4** 



**OPTION 5** 



#### **OPTION 6 (FLOOR TO FIXED PANEL SEAL)**



#### **OPTION 7 (135° JOINT SEAL)**



SEAL APPLICATION DRAWINGS



## **SHOWER HEADER APPLICATION**

## fitting a fitting b

#### **FITTING A**





#### FITTING B





ELEVATION DRAWING