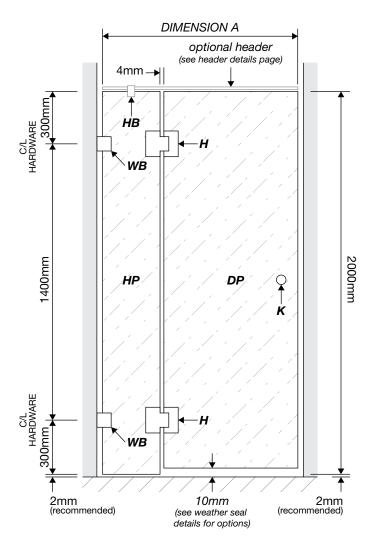

## **INLINE 2-PANEL HINGE SHOWER SERIES (technical drawings)**

| LEGEND      |                                                                                                      |
|-------------|------------------------------------------------------------------------------------------------------|
| DIMENSION A | The overall dimension, NOT including gaps between glass and walls (4mm ±1 gap is recommended).       |
| DP          | Shower screen door glass panel with hinge cutouts and hole for selected door knob (DP Glass Series). |
| НР          | Shower screen hinge glass panel with two cutouts for door panel hinges (HP Glass Series).            |
| н           | Glass-to-Glass Hinge x2                                                                              |
| WB          | Wall Bracket x2                                                                                      |
| НВ          | Header Bracket (optional)                                                                            |
| К           | Knob x1                                                                                              |

## INLINE 2-PANEL HINGE SHOWER SERIES (technical drawings)

**Dimension A**, is the overall dimension, NOT including gaps between glass and walls (4mm ±1 gap is recommended).