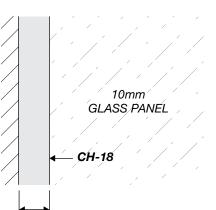

## **WALL/FLOOR MOUNTING APPLICATIONS**

18mm

# 4mm±1 10mm GLASS PANEL silicon seal

1/ CLAMP

3/ REBATED CHANNEL (INTO TILES)

4/ GLASS-TO-FLOOR SEAL

WALL MOUNT DRAWINGS