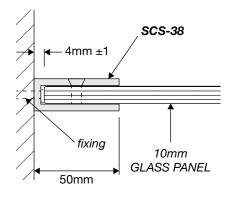

# 4mm±1 10mm GLASS PANEL silicon seal

1/ CLAMP

3/ REBATED CHANNEL (INTO TILES)

4/ GLASS-TO-FLOOR SEAL

WALL MOUNT DRAWINGS