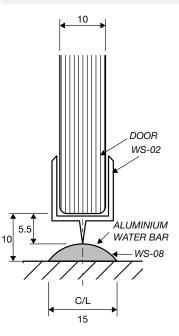

|
| НВ          | Header Bracket (optional)                                                                            |
| К           | Knob x1                                                                                              |

<sup>\*\*</sup> All glass is 10mm clear toughened. \*\*



## INLINE 2-PANEL HINGE SHOWER SERIES (technical drawings)



**Dimension A**, is the overall dimension, NOT including gaps between glass and walls (4mm ±1 gap is recommended).



## **WALL/FLOOR MOUNTING APPLICATIONS**

18mm

# 4mm±1 10mm GLASS PANEL silicon seal

1/ CLAMP





3/ REBATED CHANNEL (INTO TILES)



4/ GLASS-TO-FLOOR SEAL











WALL MOUNT DRAWINGS



## **CLEAR WATER SEAL APPLICATIONS**

## **OPTION 1** OUTSIDE Ш DOOR → ALUMINIUM ✓ WATER BAR WS-08

## **OPTION 2**



**OPTION 3** 



**OPTION 4** 



**OPTION 5** 



#### **OPTION 6 (FLOOR TO FIXED PANEL SEAL)**



#### **OPTION 7 (135° JOINT SEAL)**



SEAL APPLICATION DRAWINGS



## **SHOWER HEADER APPLICATION**

## fitting a fitting b

#### **FITTING A**





#### FITTING B





ELEVATION DRAWING