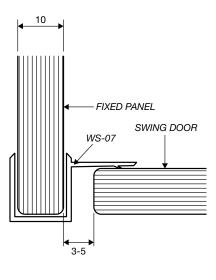

al)                                                                            |
| К           | Knob x1                                                                                              |

<sup>\*\*</sup> All glass is 10mm clear toughened. \*\*



## INLINE 2-PANEL HINGE SHOWER SERIES (technical drawings)



**Dimension A**, is the overall dimension, NOT including gaps between glass and walls (4mm ±1 gap is recommended).



## **WALL/FLOOR MOUNTING APPLICATIONS**

18mm

# 4mm±1 10mm GLASS PANEL silicon seal

1/ CLAMP





3/ REBATED CHANNEL (INTO TILES)



4/ GLASS-TO-FLOOR SEAL











WALL MOUNT DRAWINGS



## **CLEAR WATER SEAL APPLICATIONS**

## **OPTION 1** OUTSIDE Ш DOOR → ALUMINIUM ✓ WATER BAR WS-08

## **OPTION 2**



**OPTION 3** 



**OPTION 4** 



**OPTION 5** 



#### **OPTION 6 (FLOOR TO FIXED PANEL SEAL)**



#### **OPTION 7 (135° JOINT SEAL)**



SEAL APPLICATION DRAWINGS



## **SHOWER HEADER APPLICATION**

## fitting a fitting b

#### **FITTING A**





#### FITTING B





ELEVATION DRAWING