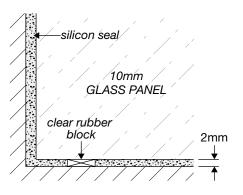

# 4mm±1 10mm GLASS PANEL silicon seal

1/ CLAMP

3/ REBATED CHANNEL (INTO TILES)

4/ GLASS-TO-FLOOR SEAL

WALL MOUNT DRAWINGS