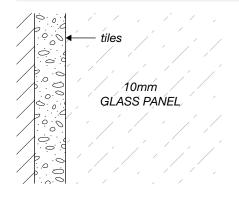

# 4mm±1 10mm GLASS PANEL silicon seal

1/ CLAMP

3/ REBATED CHANNEL (INTO TILES)

4/ GLASS-TO-FLOOR SEAL

WALL MOUNT DRAWINGS