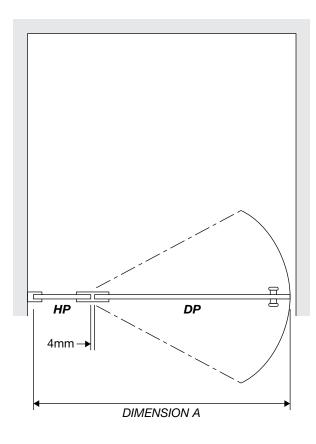

## INLINE 2-PANEL HINGE SHOWER SERIES (technical drawings)

**Dimension A**, is the overall dimension, NOT including gaps between glass and walls (4mm ±1 gap is recommended).