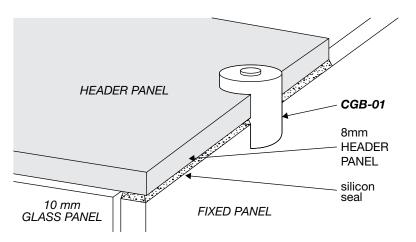

l glass is 10mm clear toughened. \*\*



## INLINE 2-PANEL HINGE SHOWER SERIES (technical drawings)



**Dimension A**, is the overall dimension, NOT including gaps between glass and walls (4mm ±1 gap is recommended).



## **WALL/FLOOR MOUNTING APPLICATIONS**

18mm

# 4mm±1 10mm GLASS PANEL silicon seal

1/ CLAMP





3/ REBATED CHANNEL (INTO TILES)



4/ GLASS-TO-FLOOR SEAL











WALL MOUNT DRAWINGS



## **CLEAR WATER SEAL APPLICATIONS**

## **OPTION 1** OUTSIDE Ш DOOR → ALUMINIUM ✓ WATER BAR WS-08

## **OPTION 2**



**OPTION 3** 



**OPTION 4** 



**OPTION 5** 



#### **OPTION 6 (FLOOR TO FIXED PANEL SEAL)**



#### **OPTION 7 (135° JOINT SEAL)**



SEAL APPLICATION DRAWINGS



## **SHOWER HEADER APPLICATION**

## fitting a fitting b

#### **FITTING A**





#### FITTING B





ELEVATION DRAWING