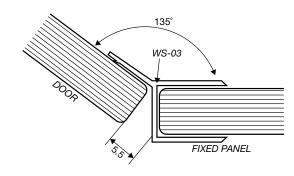

| Knob x1                                                                                              |

<sup>\*\*</sup> All glass is 10mm clear toughened. \*\*



## INLINE 2-PANEL HINGE SHOWER SERIES (technical drawings)



**Dimension A**, is the overall dimension, NOT including gaps between glass and walls (4mm ±1 gap is recommended).



## **WALL/FLOOR MOUNTING APPLICATIONS**

18mm

# 4mm±1 10mm GLASS PANEL silicon seal

1/ CLAMP





3/ REBATED CHANNEL (INTO TILES)



4/ GLASS-TO-FLOOR SEAL











WALL MOUNT DRAWINGS



## **CLEAR WATER SEAL APPLICATIONS**

## **OPTION 1** OUTSIDE Ш DOOR → ALUMINIUM ✓ WATER BAR WS-08

## **OPTION 2**



**OPTION 3** 



**OPTION 4** 



**OPTION 5** 



#### **OPTION 6 (FLOOR TO FIXED PANEL SEAL)**



#### **OPTION 7 (135° JOINT SEAL)**



SEAL APPLICATION DRAWINGS



## **SHOWER HEADER APPLICATION**

## fitting a fitting b

#### **FITTING A**





#### FITTING B





ELEVATION DRAWING