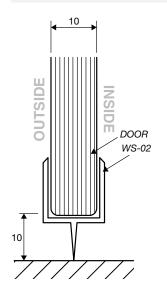

| Header Bracket (optional)                                                                            |
| К           | Knob x1                                                                                              |

<sup>\*\*</sup> All glass is 10mm clear toughened. \*\*



## INLINE 2-PANEL HINGE SHOWER SERIES (technical drawings)



**Dimension A**, is the overall dimension, NOT including gaps between glass and walls (4mm ±1 gap is recommended).



## **WALL/FLOOR MOUNTING APPLICATIONS**

18mm

# 4mm±1 10mm GLASS PANEL silicon seal

1/ CLAMP





3/ REBATED CHANNEL (INTO TILES)



4/ GLASS-TO-FLOOR SEAL











WALL MOUNT DRAWINGS



## **CLEAR WATER SEAL APPLICATIONS**

## **OPTION 1** OUTSIDE Ш DOOR → ALUMINIUM ✓ WATER BAR WS-08

## **OPTION 2**



**OPTION 3** 



**OPTION 4** 



**OPTION 5** 



#### **OPTION 6 (FLOOR TO FIXED PANEL SEAL)**



#### **OPTION 7 (135° JOINT SEAL)**



SEAL APPLICATION DRAWINGS



## **SHOWER HEADER APPLICATION**

## fitting a fitting b

#### **FITTING A**





#### FITTING B





ELEVATION DRAWING