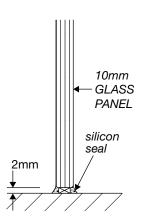

# 4mm±1 10mm GLASS PANEL silicon seal

1/ CLAMP

3/ REBATED CHANNEL (INTO TILES)

4/ GLASS-TO-FLOOR SEAL

WALL MOUNT DRAWINGS