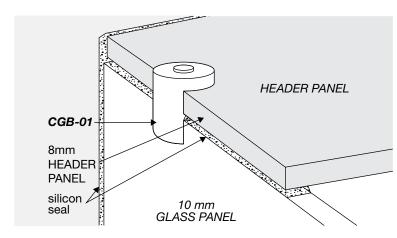

<sup>\*\*</sup> All glass is 10mm clear toughened. \*\*



## INLINE 2-PANEL HINGE SHOWER SERIES (technical drawings)



**Dimension A**, is the overall dimension, NOT including gaps between glass and walls (4mm ±1 gap is recommended).



## **WALL/FLOOR MOUNTING APPLICATIONS**

18mm

# 4mm±1 10mm GLASS PANEL silicon seal

1/ CLAMP





3/ REBATED CHANNEL (INTO TILES)



4/ GLASS-TO-FLOOR SEAL











WALL MOUNT DRAWINGS



## **CLEAR WATER SEAL APPLICATIONS**

## **OPTION 1** OUTSIDE Ш DOOR → ALUMINIUM ✓ WATER BAR WS-08

## **OPTION 2**



**OPTION 3** 



**OPTION 4** 



**OPTION 5** 



#### **OPTION 6 (FLOOR TO FIXED PANEL SEAL)**



#### **OPTION 7 (135° JOINT SEAL)**



SEAL APPLICATION DRAWINGS



## **SHOWER HEADER APPLICATION**

## fitting a fitting b

#### **FITTING A**





#### FITTING B





ELEVATION DRAWING