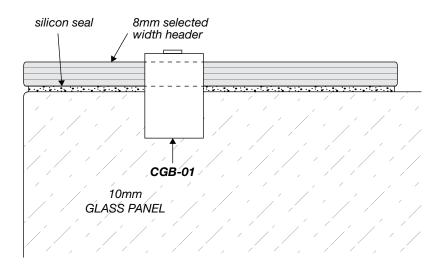

All glass is 10mm clear toughened. \*\*



## INLINE 2-PANEL HINGE SHOWER SERIES (technical drawings)



**Dimension A**, is the overall dimension, NOT including gaps between glass and walls (4mm ±1 gap is recommended).



## **WALL/FLOOR MOUNTING APPLICATIONS**

18mm

# 4mm±1 10mm GLASS PANEL silicon seal

1/ CLAMP





3/ REBATED CHANNEL (INTO TILES)



4/ GLASS-TO-FLOOR SEAL











WALL MOUNT DRAWINGS



## **CLEAR WATER SEAL APPLICATIONS**

## **OPTION 1** OUTSIDE Ш DOOR → ALUMINIUM ✓ WATER BAR WS-08

## **OPTION 2**



**OPTION 3** 



**OPTION 4** 



**OPTION 5** 



#### **OPTION 6 (FLOOR TO FIXED PANEL SEAL)**



#### **OPTION 7 (135° JOINT SEAL)**



SEAL APPLICATION DRAWINGS



## **SHOWER HEADER APPLICATION**

## fitting a fitting b

#### **FITTING A**





#### FITTING B





ELEVATION DRAWING