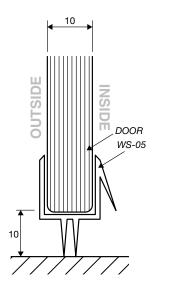

r Bracket (optional)                                                                            |
| К           | Knob x1                                                                                              |

<sup>\*\*</sup> All glass is 10mm clear toughened. \*\*



## INLINE 2-PANEL HINGE SHOWER SERIES (technical drawings)



**Dimension A**, is the overall dimension, NOT including gaps between glass and walls (4mm ±1 gap is recommended).



## **WALL/FLOOR MOUNTING APPLICATIONS**

18mm

# 4mm±1 10mm GLASS PANEL silicon seal

1/ CLAMP





3/ REBATED CHANNEL (INTO TILES)



4/ GLASS-TO-FLOOR SEAL











WALL MOUNT DRAWINGS



## **CLEAR WATER SEAL APPLICATIONS**

## **OPTION 1** OUTSIDE Ш DOOR → ALUMINIUM ✓ WATER BAR WS-08

## **OPTION 2**



**OPTION 3** 



**OPTION 4** 



**OPTION 5** 



#### **OPTION 6 (FLOOR TO FIXED PANEL SEAL)**



#### **OPTION 7 (135° JOINT SEAL)**



SEAL APPLICATION DRAWINGS



## **SHOWER HEADER APPLICATION**

## fitting a fitting b

#### **FITTING A**





#### FITTING B





ELEVATION DRAWING