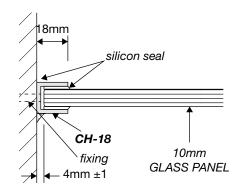

## **WALL/FLOOR MOUNTING APPLICATIONS**

18mm

# 4mm±1 10mm GLASS PANEL silicon seal

1/ CLAMP

3/ REBATED CHANNEL (INTO TILES)

4/ GLASS-TO-FLOOR SEAL

WALL MOUNT DRAWINGS