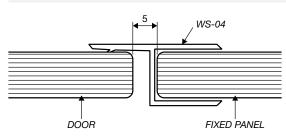

|
| К           | Knob x1                                                                                              |

<sup>\*\*</sup> All glass is 10mm clear toughened. \*\*



## INLINE 2-PANEL HINGE SHOWER SERIES (technical drawings)



**Dimension A**, is the overall dimension, NOT including gaps between glass and walls (4mm ±1 gap is recommended).



## **WALL/FLOOR MOUNTING APPLICATIONS**

18mm

# 4mm±1 10mm GLASS PANEL silicon seal

1/ CLAMP





3/ REBATED CHANNEL (INTO TILES)



4/ GLASS-TO-FLOOR SEAL











WALL MOUNT DRAWINGS



## **CLEAR WATER SEAL APPLICATIONS**

## **OPTION 1** OUTSIDE Ш DOOR → ALUMINIUM ✓ WATER BAR WS-08

## **OPTION 2**



**OPTION 3** 



**OPTION 4** 



**OPTION 5** 



#### **OPTION 6 (FLOOR TO FIXED PANEL SEAL)**



#### **OPTION 7 (135° JOINT SEAL)**



SEAL APPLICATION DRAWINGS



## **SHOWER HEADER APPLICATION**

## fitting a fitting b

#### **FITTING A**





#### FITTING B





ELEVATION DRAWING