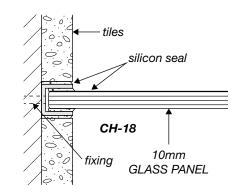

# 4mm±1 10mm GLASS PANEL silicon seal

1/ CLAMP

3/ REBATED CHANNEL (INTO TILES)

4/ GLASS-TO-FLOOR SEAL

WALL MOUNT DRAWINGS