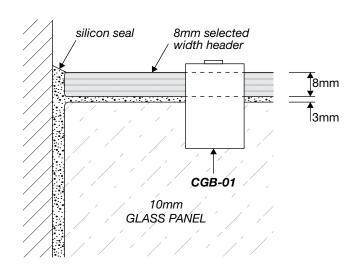

|

<sup>\*\*</sup> All glass is 10mm clear toughened. \*\*



## INLINE 2-PANEL HINGE SHOWER SERIES (technical drawings)



**Dimension A**, is the overall dimension, NOT including gaps between glass and walls (4mm ±1 gap is recommended).



## **WALL/FLOOR MOUNTING APPLICATIONS**

18mm

# 4mm±1 10mm GLASS PANEL silicon seal

1/ CLAMP





3/ REBATED CHANNEL (INTO TILES)



4/ GLASS-TO-FLOOR SEAL











WALL MOUNT DRAWINGS



## **CLEAR WATER SEAL APPLICATIONS**

## **OPTION 1** OUTSIDE Ш DOOR → ALUMINIUM ✓ WATER BAR WS-08

## **OPTION 2**



**OPTION 3** 



**OPTION 4** 



**OPTION 5** 



#### **OPTION 6 (FLOOR TO FIXED PANEL SEAL)**



#### **OPTION 7 (135° JOINT SEAL)**



SEAL APPLICATION DRAWINGS



## **SHOWER HEADER APPLICATION**

## fitting a fitting b

#### **FITTING A**





#### FITTING B





ELEVATION DRAWING