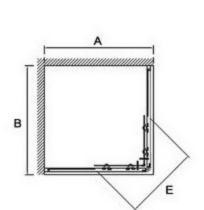

# AVANTI corner sliding shower screens

| Model      | A             | В             | E-Entry Width |
|------------|---------------|---------------|---------------|
| AVANTI 790 | 790 (790-815) | 790 (790-815) | 460mm         |

| Model      | A             | В             | E-Entry Width |
|------------|---------------|---------------|---------------|
| AVANTI 815 | 815 (815-840) | 815 (815-840) | 465mm         |

| Model      | A             | В             | E-Entry Width |
|------------|---------------|---------------|---------------|
| AVANTI 840 | 840 (840-865) | 840 (840-865) | 470mm         |

| Model      | A             | В             | E-Entry Width |
|------------|---------------|---------------|---------------|
| AVANTI 865 | 865 (865-890) | 865 (865-890) | 475mm         |