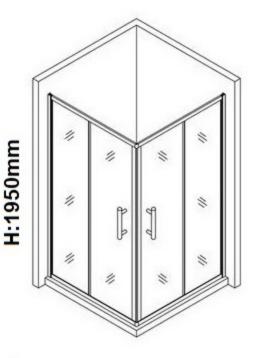

### **AVANTI**<sup>®</sup> Sliding Corner Shower Screens.

### Perfect for smaller bathrooms.

### **Available sizes**

Height 1950 x Width 790 to 890

Finishes: Black & Polished Anodized

Glass: 6mm Clear Toughened

### A SLIDING SHOWER SCREEN PERFECT FOR SMALLER BATHROOMS.

Where a swinging or pivot shower door simply isn't practical, Avanti's sliding shower screen systems deliver reliable strength with elegance and maximum flexibility. An ideal solution for smaller bathrooms.