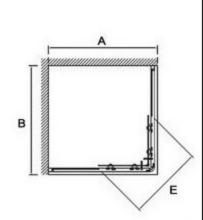

# AVANTI corner sliding shower screens

| Model      | A             | В             | E-Entry Width |
|------------|---------------|---------------|---------------|
| AVANTI 790 | 790 (790-815) | 790 (790-815) | 460mm         |

| Model      | A             | В             | E-Entry Width |
|------------|---------------|---------------|---------------|
| AVANTI 815 | 815 (815-840) | 815 (815-840) | 465mm         |

| Model      | A             | В             | E-Entry Width |
|------------|---------------|---------------|---------------|
| AVANTI 840 | 840 (840-865) | 840 (840-865) | 470mm         |

| Model      | A             | В             | E-Entry Width |
|------------|---------------|---------------|---------------|
| AVANTI 865 | 865 (865-890) | 865 (865-890) | 475mm         |