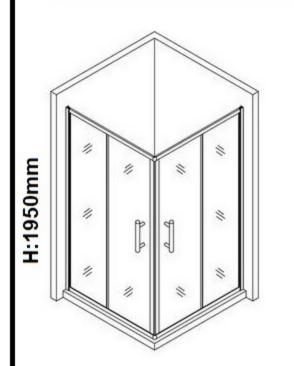

### **Available sizes**

Height 1950 x Width 790 to 890

Finishes: Black & Polished Anodized

Glass: 6mm Clear Toughened

# AVANTI corner sliding shower screens

| Model      | A             | В             | E-Entry Width |
|------------|---------------|---------------|---------------|
| AVANTI 790 | 790 (790-815) | 790 (790-815) | 460mm         |