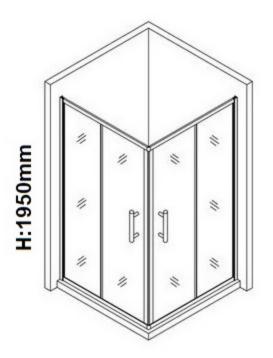

### **AVANTI**<sup>®</sup> Sliding Corner Shower Screens.

### Perfect for smaller bathrooms.

### **Available sizes**

Height 1950 x Width 790 to 890

Finishes: Black & Polished Anodized

Glass: 6mm Clear Toughened

### A SLIDING SHOWER SCREEN PERFECT FOR SMALLER BATHROOMS.

Where a swinging or pivot shower door simply isn't practical, Avanti's sliding shower screen systems deliver reliable strength with elegance and maximum flexibility. An ideal solution for smaller bathrooms.