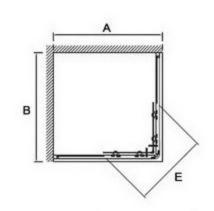

# AVANTI corner sliding shower screens

| Model      | A             | В             | E-Entry Width |
|------------|---------------|---------------|---------------|
| AVANTI 790 | 790 (790-815) | 790 (790-815) | 460mm         |

| Model      | A             | В             | E-Entry Width |
|------------|---------------|---------------|---------------|
| AVANTI 815 | 815 (815-840) | 815 (815-840) | 465mm         |

| Model      | A             | В             | E-Entry Width |
|------------|---------------|---------------|---------------|
| AVANTI 840 | 840 (840-865) | 840 (840-865) | 470mm         |

| Model      | A             | В             | E-Entry Width |
|------------|---------------|---------------|---------------|
| AVANTI 865 | 865 (865-890) | 865 (865-890) | 475mm         |