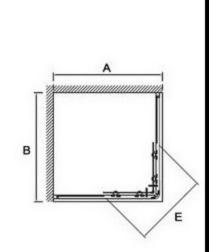

# AVANTI corner sliding shower screens

| Model      | A             | В             | E-Entry Width |
|------------|---------------|---------------|---------------|
| AVANTI 790 | 790 (790-815) | 790 (790-815) | 460mm         |

| Model      | A             | В             | E-Entry Width |
|------------|---------------|---------------|---------------|
| AVANTI 815 | 815 (815-840) | 815 (815-840) | 465mm         |

| Model      | A             | В             | E-Entry Width |
|------------|---------------|---------------|---------------|
| AVANTI 840 | 840 (840-865) | 840 (840-865) | 470mm         |

| Model      | A             | В             | E-Entry Width |
|------------|---------------|---------------|---------------|
| AVANTI 865 | 865 (865-890) | 865 (865-890) | 475mm         |