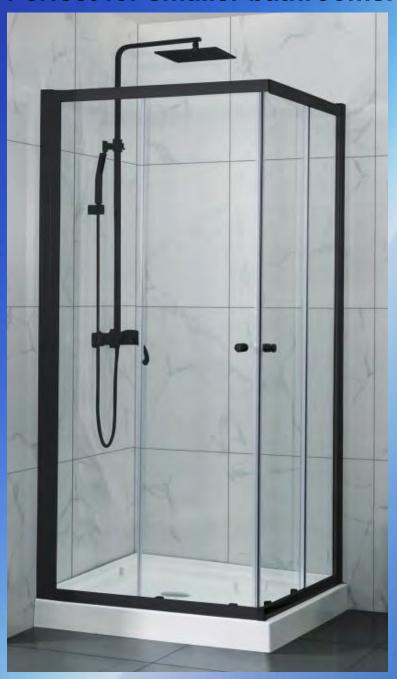

### **AVANTI**<sup>®</sup> Sliding Corner Shower Screens.

### Perfect for smaller bathrooms.

### A SLIDING SHOWER SCREEN PERFECT FOR SMALLER BATHROOMS.

Where a swinging or pivot shower door simply isn't practical, Avanti's sliding shower screen systems deliver reliable strength with elegance and maximum flexibility. An ideal solution for smaller bathrooms.

Sliding doors reduce the overall space required for a shower recess. Minimal metal used makes cleaning easy. Available in black powder coat & polished anodized finishes.