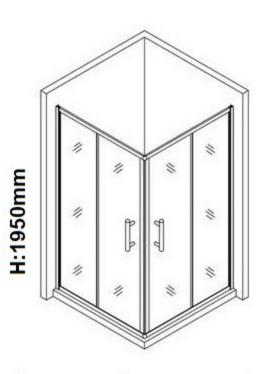

### **AVANTI**<sup>®</sup> Sliding Corner Shower Screens.

### Perfect for smaller bathrooms.

### **Available sizes**

Height 1950 x Width 790 to 890

Finishes: Black & Polished Anodized

Glass: 6mm Clear Toughened

### A SLIDING SHOWER SCREEN PERFECT FOR SMALLER BATHROOMS.

Where a swinging or pivot shower door simply isn't practical, Avanti's sliding shower screen systems deliver reliable strength with elegance and maximum flexibility. An ideal solution for smaller bathrooms.

Sliding doors reduce the overall space required for a shower recess. Minimal metal used makes cleaning easy. Available in black powder coat & polished anodized finishes.