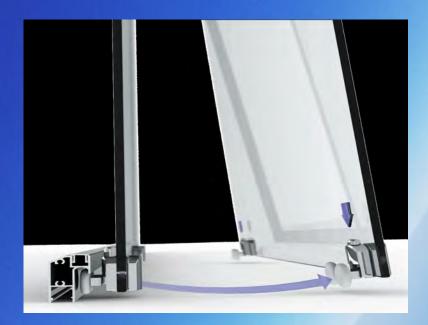

### **ACCESS A CLEANER SHOWER..**

We understand the biggest challenge of a bathroom is keeping it clean. Our shower screens incorporate features to help.

Avanti's unique spring loaded carriages under the sill allow the door to be tilted for greater access and easier cleaning.