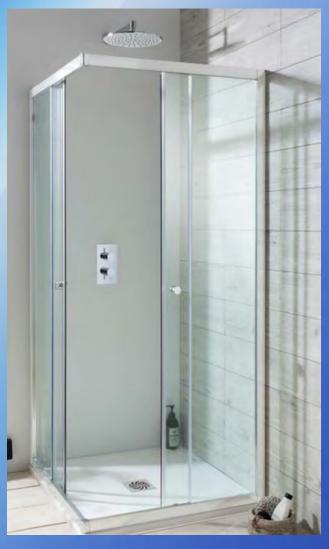

### **AVANTI**<sup>®</sup> Sliding Corner Shower Screens.

### Perfect for smaller bathrooms.

### A SLIDING SHOWER SCREEN PERFECT FOR SMALLER BATHROOMS.

Where a swinging or pivot shower door simply isn't practical, Avanti's sliding shower screen systems deliver reliable strength with elegance and maximum flexibility. An ideal solution for smaller bathrooms.

Sliding doors reduce the overall space required for a shower recess. Minimal metal used makes cleaning easy. Available in black powder coat & polished anodized finishes.