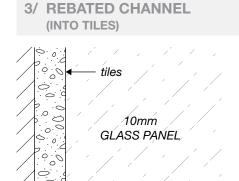

### **INLINE 1-PANEL SHOWER SERIES (technical drawings)**

<sup>\*\*</sup> All glass is 10mm clear toughened. \*\*

Victoria Australia 3061