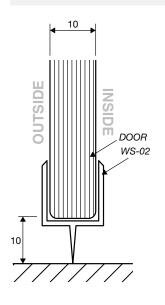

### **INLINE 1-PANEL SHOWER SERIES (technical drawings)**





<sup>\*\*</sup> All glass is 10mm clear toughened. \*\*



Victoria Australia 3061

## **INLINE 1-PANEL SHOWER SERIES (technical drawings)**



**Dimension A**, is the overall dimension including gaps between wall and all glass panels (±1mm to all gaps recommended).



#### **WALL/FLOOR MOUNTING APPLICATIONS**

2/ CHANNEL

18mm

# 4mm±1 10mm GLASS PANEL silicon seal

1/ CLAMP







4/ GLASS-TO-FLOOR SEAL









frameless ...

WALL MOUNT DRAWINGS

#### **CLEAR WATER SEAL APPLICATIONS**

## **OPTION 1** OUTSIDE Ш DOOR → ALUMINIUM ✓ WATER BAR WS-08

# **OPTION 2**



#### **OPTION 3**



#### **OPTION 4**



**OPTION 5** 



**OPTION 6 (FLOOR TO FIXED PANEL SEAL)** 



**OPTION 7 (135° JOINT SEAL)** 



SEAL APPLICATION DRAWINGS