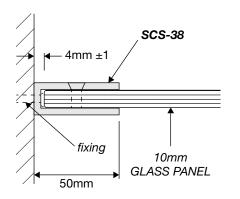

# 4mm±1 10mm GLASS PANEL silicon seal

1/ CLAMP

4/ GLASS-TO-FLOOR SEAL

frameless ...

WALL MOUNT DRAWINGS