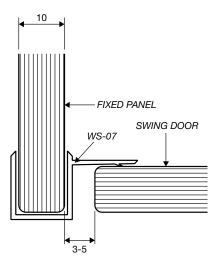

#### **OPTION 4**

**OPTION 5** 

**OPTION 6 (FLOOR TO FIXED PANEL SEAL)** 

**OPTION 7 (135° JOINT SEAL)** 

SEAL APPLICATION DRAWINGS