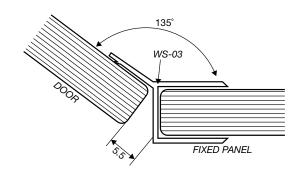

#### **OPTION 4**

**OPTION 5** 

**OPTION 6 (FLOOR TO FIXED PANEL SEAL)** 

**OPTION 7 (135° JOINT SEAL)** 

SEAL APPLICATION DRAWINGS