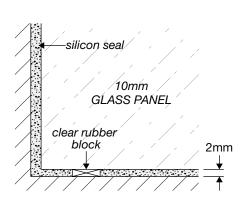

# 4mm±1 10mm GLASS PANEL silicon seal

1/ CLAMP

4/ GLASS-TO-FLOOR SEAL

frameless ...

WALL MOUNT DRAWINGS