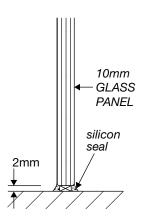

# 4mm±1 10mm GLASS PANEL silicon seal

1/ CLAMP

4/ GLASS-TO-FLOOR SEAL

frameless ...

WALL MOUNT DRAWINGS

#### **CLEAR WATER SEAL APPLICATIONS**