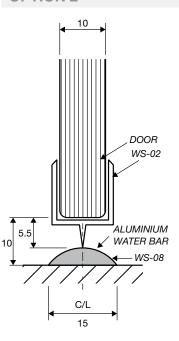

### **INLINE 1-PANEL SHOWER SERIES (technical drawings)**





<sup>\*\*</sup> All glass is 10mm clear toughened. \*\*



Victoria Australia 3061

## **INLINE 1-PANEL SHOWER SERIES (technical drawings)**



**Dimension A**, is the overall dimension including gaps between wall and all glass panels (±1mm to all gaps recommended).



#### **WALL/FLOOR MOUNTING APPLICATIONS**

2/ CHANNEL

18mm

# 4mm±1 10mm GLASS PANEL silicon seal

1/ CLAMP







4/ GLASS-TO-FLOOR SEAL









frameless ...

WALL MOUNT DRAWINGS

#### **CLEAR WATER SEAL APPLICATIONS**

## **OPTION 1** OUTSIDE Ш DOOR → ALUMINIUM ✓ WATER BAR WS-08

# **OPTION 2**



#### **OPTION 3**



#### **OPTION 4**



**OPTION 5** 



**OPTION 6 (FLOOR TO FIXED PANEL SEAL)** 



**OPTION 7 (135° JOINT SEAL)** 



SEAL APPLICATION DRAWINGS