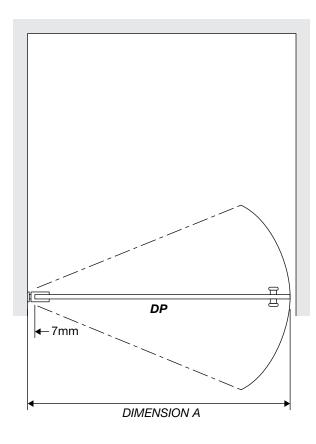

## **INLINE 1-PANEL SHOWER SERIES (technical drawings)**

**Dimension A**, is the overall dimension including gaps between wall and all glass panels (±1mm to all gaps recommended).