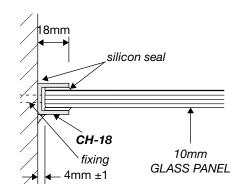

### **INLINE 1-PANEL SHOWER SERIES (technical drawings)**





<sup>\*\*</sup> All glass is 10mm clear toughened. \*\*



Victoria Australia 3061

## **INLINE 1-PANEL SHOWER SERIES (technical drawings)**



**Dimension A**, is the overall dimension including gaps between wall and all glass panels (±1mm to all gaps recommended).



#### **WALL/FLOOR MOUNTING APPLICATIONS**

2/ CHANNEL

18mm

# 4mm±1 10mm GLASS PANEL silicon seal

1/ CLAMP







4/ GLASS-TO-FLOOR SEAL









frameless ...

WALL MOUNT DRAWINGS

#### **CLEAR WATER SEAL APPLICATIONS**

## **OPTION 1** OUTSIDE Ш DOOR → ALUMINIUM ✓ WATER BAR WS-08

# **OPTION 2**



#### **OPTION 3**



#### **OPTION 4**



**OPTION 5** 



**OPTION 6 (FLOOR TO FIXED PANEL SEAL)** 



**OPTION 7 (135° JOINT SEAL)** 



SEAL APPLICATION DRAWINGS