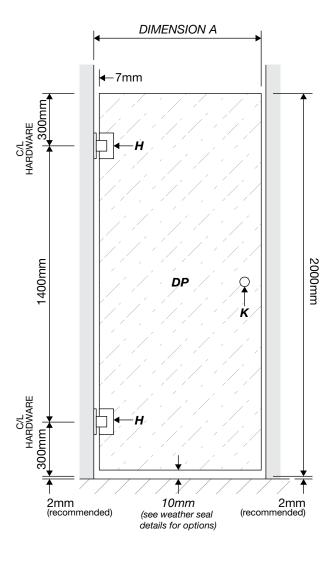

## **INLINE 1-PANEL SHOWER SERIES (technical drawings)**

**Dimension A**, is the overall dimension including gaps between wall and all glass panels (±1mm to all gaps recommended).