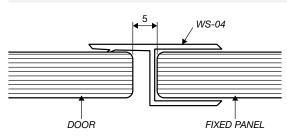

#### **OPTION 4**

**OPTION 5** 

**OPTION 6 (FLOOR TO FIXED PANEL SEAL)** 

**OPTION 7 (135° JOINT SEAL)** 

SEAL APPLICATION DRAWINGS