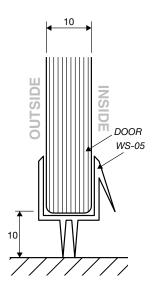

#### **OPTION 4**

**OPTION 5** 

**OPTION 6 (FLOOR TO FIXED PANEL SEAL)** 

**OPTION 7 (135° JOINT SEAL)** 

SEAL APPLICATION DRAWINGS