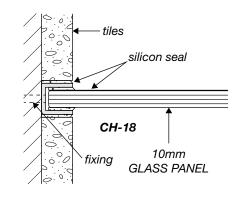

#### **WALL/FLOOR MOUNTING APPLICATIONS**

2/ CHANNEL

18mm

# 4mm±1 10mm GLASS PANEL silicon seal

1/ CLAMP

4/ GLASS-TO-FLOOR SEAL

frameless ...

WALL MOUNT DRAWINGS