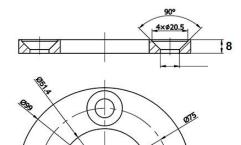

# SR50 BASE PLATE

#### PRODUCT TYPE/

## Slotted Round Post Base Plate

#### TECHNICAL DETAILS/

- Round Post Base Plate Cover
- 316L Stainless Steel
- To suit SR50 Slotted Tube Post

AVAILABLE FINISHES/

- Polished
- Satin

21 Longford Rd, Epping, Victoria Australia 3075 info@framelessdirect.com.au **TEL/** 03