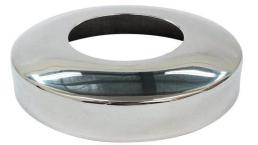

SR50 BASE COVER

PRODUCT TYPE/

### **Slotted Round Post Base Plate Cover**

#### TECHNICAL DETAILS/

- Round Post Base Plate Cover
- 316L Stainless Steel
- To suit SR50 Slotted Tube Post

AVAILABLE FINISHES/

- Polished
- Satin