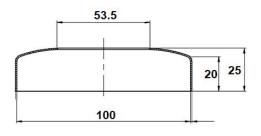

SR50 BASE COVER

PRODUCT TYPE/

### **Slotted Round Post Base Plate Cover**

#### TECHNICAL DETAILS/

- Round Post Base Plate Cover
- 316L Stainless Steel
- To suit SR50 Slotted Tube Post

AVAILABLE FINISHES/

- Polished
- Satin