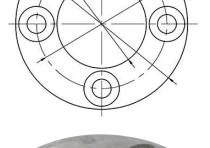

# SR50 BASE PLATE

#### PRODUCT TYPE/

## Slotted Round Post Base Plate

#### TECHNICAL DETAILS/

- Round Post Base Plate Cover
- 316L Stainless Steel
- To suit SR50 Slotted Tube Post

AVAILABLE FINISHES/

- Polished
- Satin

21 Longford Rd, Epping, Victoria Australia 3075 info@framelessdirect.com.au **TEL/** 03