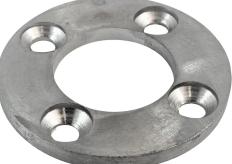

# SR50 BASE PLATE

#### PRODUCT TYPE/

## Slotted Round Post Base Plate

#### TECHNICAL DETAILS/

- Round Post Base Plate Cover
- 316L Stainless Steel
- To suit SR50 Slotted Tube Post

AVAILABLE FINISHES/

- Polished
- Satin

21 Longford Rd, Epping, Victoria Australia 3075 info@framelessdirect.com.au **TEL/** 03