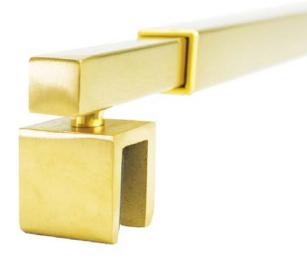

## **SQUARE BRACE ARM ADJUSTABLE 700-1200MM** Shower screen panel support arm

#### TECHNICAL DETAILS:

- Fix horizontally from wall to top of glass panel
- Easy horizontal fixing solution for stabilising single glass panels
- · Horizontal fixing hidden fixing into wall (internal CSK screw)
- Width adjustable from 760mm to 1200mm simply slide telescopic tube to required length and tighten grub screws...
- Suitable for 10mm glass
- · Friction fit to glass panel (no hole in glass required)
- · Manufactured in solid brass fittings with SS304 square tube