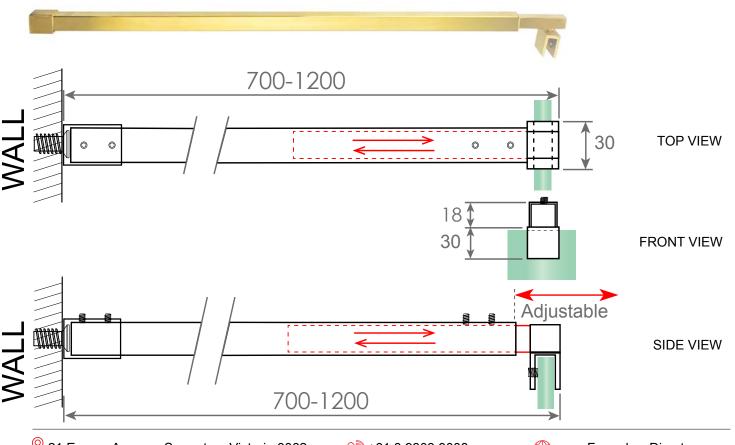

## **SQUARE BRACE ARM ADJUSTABLE 700-1200MM** Shower screen panel support arm

#### TECHNICAL DETAILS:

- Fix horizontally from wall to top of glass panel
- Easy horizontal fixing solution for stabilising single glass panels
- · Horizontal fixing hidden fixing into wall (internal CSK screw)
- Width adjustable from 760mm to 1200mm simply slide telescopic tube to required length and tighten grub screws...
- Suitable for 10mm glass
- · Friction fit to glass panel (no hole in glass required)
- · Manufactured in solid brass fittings with SS304 square tube