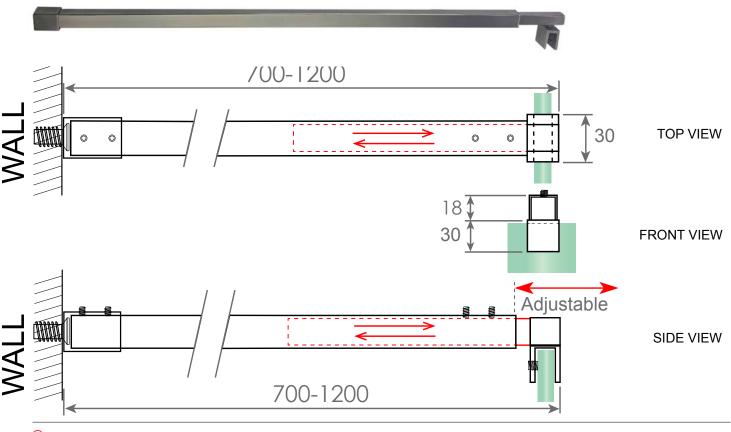

## **SQUARE BRACE ARM ADJUSTABLE 700-1200MM** Shower screen panel support arm

**TECHNICAL DETAILS:** 

- Fix horizontally from wall to top of glass panel
- · Easy horizontal fixing solution for stabilising single glass panels
- · Horizontal fixing hidden fixing into wall (internal CSK screw)
- Width adjustable from 760mm to 1200mm simply slide telescopic tube to required length and tighten grub screws...
- · Suitable for 10mm glass
- · Friction fit to glass panel (no hole in glass required)
- · Manufactured in solid brass fittings with SS304 square tube