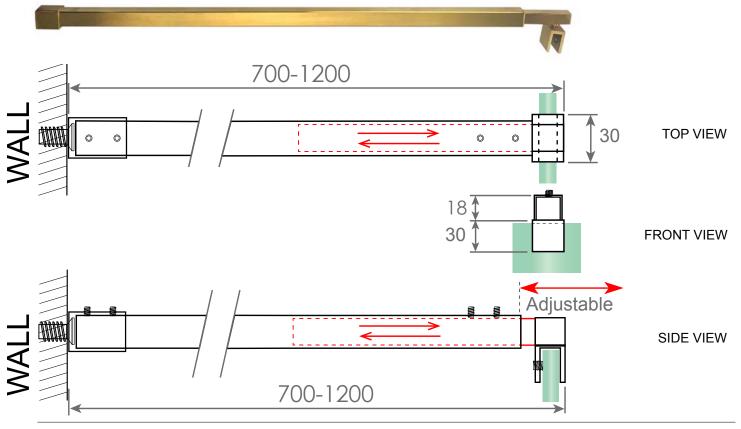

## SQUARE BRACE ARM ADJUSTABLE 700-1200MM Shower screen panel support arm

TECHNICAL DETAILS:

- Fix horizontally from wall to top of glass panel
- Easy horizontal fixing solution for stabilising single glass panels
- Horizontal fixing hidden fixing into wall (internal CSK screw)
- Width adjustable from 760mm to 1200mm simply slide telescopic tube to required length and tighten grub screws...
- Suitable for 10mm glass
- Friction fit to glass panel (no hole in glass required)
- Manufactured in solid brass fittings with SS304 square tube