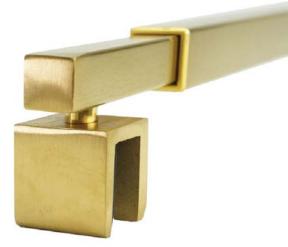

## SQUARE BRACE ARM ADJUSTABLE 700-1200MM Shower screen panel support arm

TECHNICAL DETAILS:

- Fix horizontally from wall to top of glass panel
- Easy horizontal fixing solution for stabilising single glass panels
- Horizontal fixing hidden fixing into wall (internal CSK screw)
- Width adjustable from 760mm to 1200mm simply slide telescopic tube to required length and tighten grub screws...
- Suitable for 10mm glass
- Friction fit to glass panel (no hole in glass required)
- Manufactured in solid brass fittings with SS304 square tube