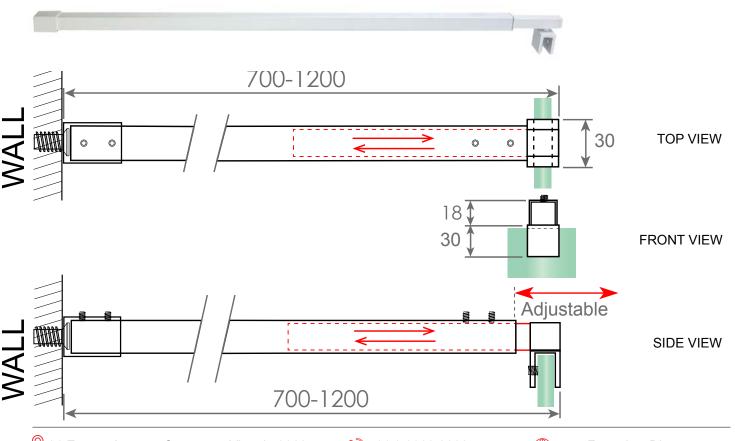

## **SQUARE BRACE ARM ADJUSTABLE 700-1200MM** Shower screen panel support arm

## **TECHNICAL DETAILS:**

- Fix horizontally from wall to top of glass panel
- Easy horizontal fixing solution for stabilising single glass panels
- · Horizontal fixing hidden fixing into wall (internal CSK screw)
- Width adjustable from 760mm to 1200mm simply slide telescopic tube to required length and tighten grub screws...
- · Suitable for 10mm glass
- · Friction fit to glass panel (no hole in glass required)
- · Manufactured in solid brass fittings with SS304 square tube