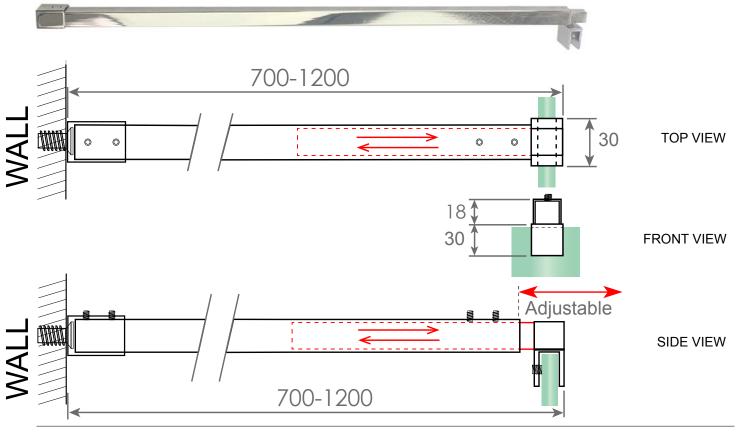

## PRODUCT TYPE: SQUARE BRACE ARM ADJUSTABLE 700-1200MM Shower screen panel support arm

TECHNICAL DETAILS:

- Fix horizontally from wall to top of glass panel
- Easy horizontal fixing solution for stabilising single glass panels
- Horizontal fixing hidden fixing into wall (internal CSK screw)
- Width adjustable from 760mm to 1200mm simply slide telescopic tube to required length and tighten grub screws...
- Suitable for 10mm glass
- Friction fit to glass panel (no hole in glass required)
- Manufactured in solid brass fittings with SS304 square tube