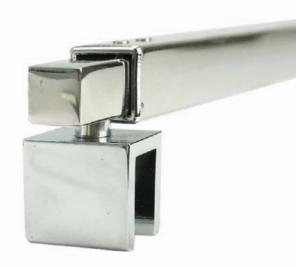

## PRODUCT TYPE: SQUARE BRACE ARM ADJUSTABLE 700-1200MM Shower screen panel support arm

TECHNICAL DETAILS:

- Fix horizontally from wall to top of glass panel
- Easy horizontal fixing solution for stabilising single glass panels
- Horizontal fixing hidden fixing into wall (internal CSK screw)
- Width adjustable from 760mm to 1200mm simply slide telescopic tube to required length and tighten grub screws...
- Suitable for 10mm glass
- Friction fit to glass panel (no hole in glass required)
- Manufactured in solid brass fittings with SS304 square tube