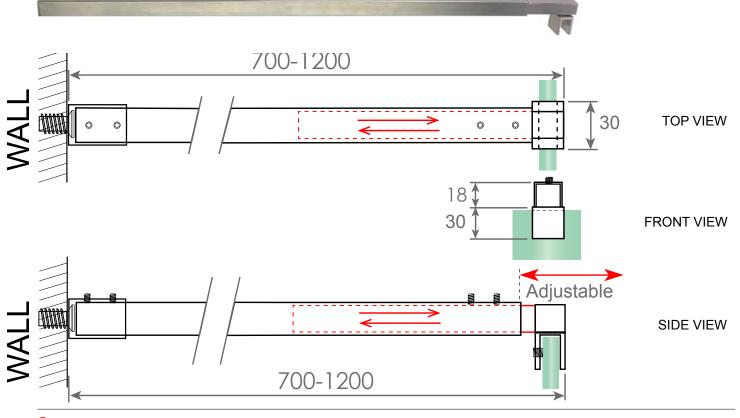

### SQUARE BRACE ARM ADJUSTABLE 700-1200MM Shower screen panel support arm

#### TECHNICAL DETAILS:

- Fix horizontally from wall to top of glass panel
- Easy horizontal fixing solution for stabilising single glass panels
- Horizontal fixing hidden fixing into wall (internal CSK screw)
- Width adjustable from 760mm to 1200mm simply slide telescopic tube to required length and tighten grub screws...
- Suitable for 10mm glass
- Friction fit to glass panel (no hole in glass required)
- Manufactured in solid brass fittings with SS304 square tube