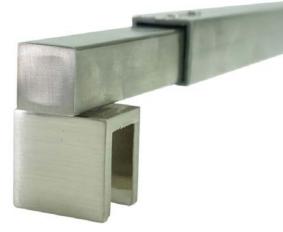

### SQUARE BRACE ARM ADJUSTABLE 700-1200MM Shower screen panel support arm

#### TECHNICAL DETAILS:

- Fix horizontally from wall to top of glass panel
- Easy horizontal fixing solution for stabilising single glass panels
- Horizontal fixing hidden fixing into wall (internal CSK screw)
- Width adjustable from 760mm to 1200mm simply slide telescopic tube to required length and tighten grub screws...
- Suitable for 10mm glass
- Friction fit to glass panel (no hole in glass required)
- Manufactured in solid brass fittings with SS304 square tube