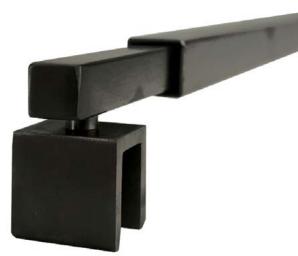

## SQUARE BRACE ARM ADJUSTABLE 700-1200MM Shower screen panel support arm

TECHNICAL DETAILS:

- Fix horizontally from wall to top of glass panel
- Easy horizontal fixing solution for stabilising single glass panels
- Horizontal fixing hidden fixing into wall (internal CSK screw)
- Width adjustable from 760mm to 1200mm simply slide telescopic tube to required length and tighten grub screws...
- Suitable for 10mm glass
- Friction fit to glass panel (no hole in glass required)
- Manufactured in solid brass fittings with SS304 square tube