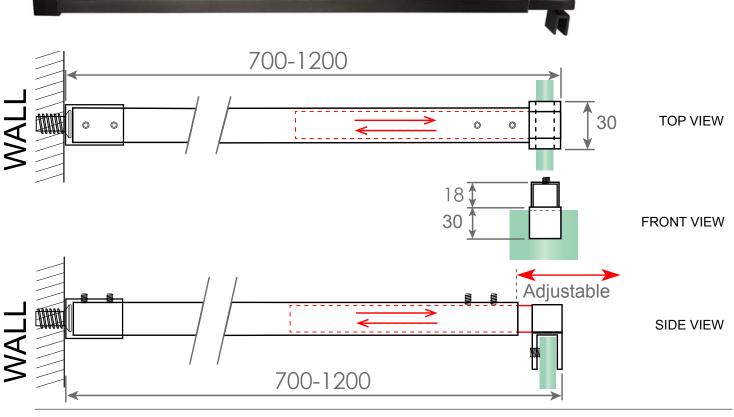

## SQUARE BRACE ARM ADJUSTABLE 700-1200MM Shower screen panel support arm

TECHNICAL DETAILS:

- Fix horizontally from wall to top of glass panel
- Easy horizontal fixing solution for stabilising single glass panels
- Horizontal fixing hidden fixing into wall (internal CSK screw)
- Width adjustable from 760mm to 1200mm simply slide telescopic tube to required length and tighten grub screws...
- Suitable for 10mm glass
- Friction fit to glass panel (no hole in glass required)
- Manufactured in solid brass fittings with SS304 square tube