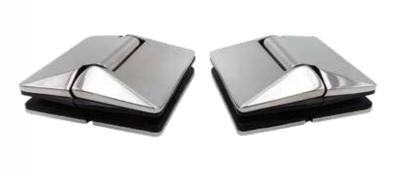

## LATEST IN DESIGN, PREMIUM SOFT CLOSE HINGE FOR GLASS POOL FENCING

# 🗹 Sleek, minimalist style

- Slimmer profile & no bulky anti-toe hold cap

### Stronger function

- Increased clamping force & closing action
- No retensioning of spring required

## 🥓 Faster, easier install

- No adjustment required
- One person install
- No plate removal or greasing of screws

## Leading 4 year warranty

- NATA tested and certified
- Exceeds Australian standards















#### 530 Series GLASS GATE TO GLASS HINGE SET





#### 530 Series GLASS GATE TO WALL HINGE SET



#### 530 Series SQUARE POST BRACKET SET

### 530 Series ROUND POST BRACKET SET Coming soon