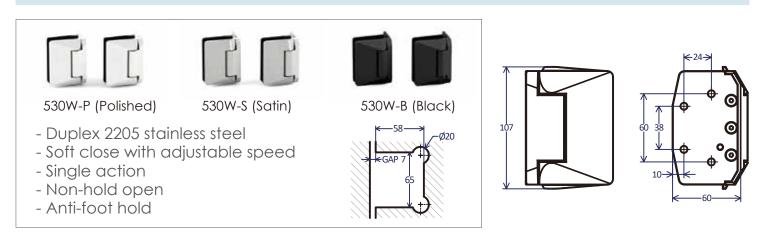

## LATEST IN DESIGN, PREMIUM SOFT CLOSE HINGE FOR GLASS POOL FENCING

# 🗹 Sleek, minimalist style

- Slimmer profile & no bulky anti-toe hold cap

### Stronger function

- Increased clamping force & closing action
- No retensioning of spring required

## 🥓 Faster, easier install

- No adjustment required
- One person install
- No plate removal or greasing of screws

## Leading 4 year warranty

- NATA tested and certified
- Exceeds Australian standards















#### 530 Series GLASS GATE TO GLASS HINGE SET





#### 530 Series GLASS GATE TO WALL HINGE SET



#### 530 Series SQUARE POST BRACKET SET

### 530 Series ROUND POST BRACKET SET Coming soon