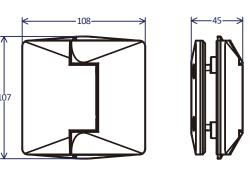

## LATEST IN DESIGN, PREMIUM SOFT CLOSE HINGE FOR GLASS POOL FENCING

# 🗹 Sleek, minimalist style

- Slimmer profile & no bulky anti-toe hold cap

### Stronger function

- Increased clamping force & closing action
- No retensioning of spring required

## 🥓 Faster, easier install

- No adjustment required
- One person install
- No plate removal or greasing of screws

## Leading 4 year warranty

- NATA tested and certified
- Exceeds Australian standards















#### 530 Series GLASS GATE TO GLASS HINGE SET





#### 530 Series GLASS GATE TO WALL HINGE SET



#### 530 Series SQUARE POST BRACKET SET

### 530 Series ROUND POST BRACKET SET Coming soon