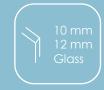

## LATEST IN DESIGN, PREMIUM SOFT CLOSE HINGE FOR GLASS POOL FENCING

# 🗹 Sleek, minimalist style

- Slimmer profile & no bulky anti-toe hold cap

### Stronger function

- Increased clamping force & closing action
- No retensioning of spring required

## 🥓 Faster, easier install

- No adjustment required
- One person install
- No plate removal or greasing of screws

## Leading 4 year warranty

- NATA tested and certified
- Exceeds Australian standards















#### 530 Series GLASS GATE TO GLASS HINGE SET





#### 530 Series GLASS GATE TO WALL HINGE SET



#### 530 Series SQUARE POST BRACKET SET

### 530 Series ROUND POST BRACKET SET Coming soon