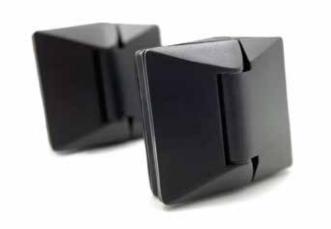

## LATEST IN DESIGN, PREMIUM SOFT CLOSE HINGE FOR GLASS POOL FENCING

# 🗹 Sleek, minimalist style

- Slimmer profile & no bulky anti-toe hold cap

### Stronger function

- Increased clamping force & closing action
- No retensioning of spring required

## 🥓 Faster, easier install

- No adjustment required
- One person install
- No plate removal or greasing of screws

## Leading 4 year warranty

- NATA tested and certified
- Exceeds Australian standards















#### 530 Series GLASS GATE TO GLASS HINGE SET





#### 530 Series GLASS GATE TO WALL HINGE SET



#### 530 Series SQUARE POST BRACKET SET

### 530 Series ROUND POST BRACKET SET Coming soon