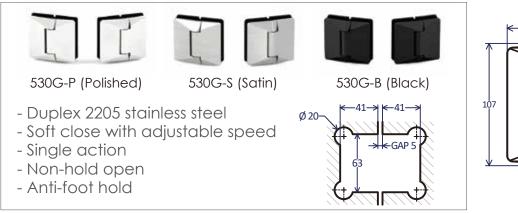

#### 530 Series GLASS GATE TO GLASS HINGE SET

### Stronger function

- Increased clamping force & closing action
- No retensioning of spring required

## 🥓 Faster, easier install

- No adjustment required
- One person install
- No plate removal or greasing of screws