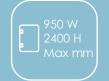

### Stronger function

- Increased clamping force & closing action
- No retensioning of spring required