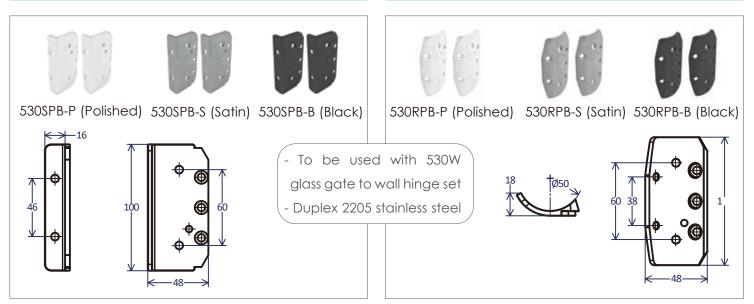

#### 530 Series SQUARE POST BRACKET SET

### 530 Series ROUND POST BRACKET SET Coming soon