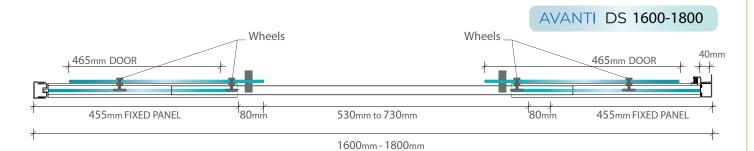

llers under the sill minimise friction, providing smooth operation of the door
- extremely resistant to water escaping as the door sits below the sill
- soft moulded stops prevent the door from slamming open or shut





# AVANTI DS Double Sliding Door System

Telescopic Adjustable Design 100mm adjustability on front panels Magnetic Door System Tightly sealed, and tight closing with a magnet to ensure little movement 6mm Toughened Clear Glass Glass door and side panels **Contemporary Design** Finished with a slim frame, frameless glass door, modern square D pull handles **Spring Loaded Carriages** Allows for door to be tilted up for easy access cleaning



# **AVANTI SLIDING SYSTEM**

### AVANTI

### **Panels Configuration**

### **AVANTI DS 1200-1300**



### **AVANTI DS 1300-1400**









1800mm - 2000mm





### **OUR PROMISES**

### \*\*\*\*\* PRISTINE QUALITY

All our products are quality controlled, well made and ensure your complete satisfaction.



### LOCAL & TRADE SUPPLIERS

Frameless Direct products are made easily available for both commercial and private use.



### DIY SOLUTION

Our website and team offer installation guides and a wealth of knowledge, allowing anyone to install our products with ease.



### LOWEST PRICE

We believe in fair trade, and can guarantee our prices will keep you smiling.



### 🚚 DELIVERY AVAILABLE

All you have to do is visit our website, or come see us in store and we promise to make your experience effortless.



### VISIT US IN STORE OR ONLINE



www.framelessdirect.com.au



21 Encore Avenue, Somerton, Victoria 3062



+61 3