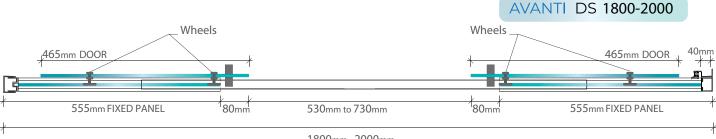

ers under the sill minimise friction, providing smooth operation of the door
- extremely resistant to water escaping as the door sits below the sill
- soft moulded stops prevent the door from slamming open or shut





# AVANTI DS Double Sliding Door System

Telescopic Adjustable Design 100mm adjustability on front panels Magnetic Door System Tightly sealed, and tight closing with a magnet to ensure little movement 6mm Toughened Clear Glass Glass door and side panels **Contemporary Design** Finished with a slim frame, frameless glass door, modern square D pull handles **Spring Loaded Carriages** Allows for door to be tilted up for easy access cleaning



# **AVANTI SLIDING SYSTEM**

### AVANTI

### **Panels Configuration**

### **AVANTI DS 1200-1300**



### **AVANTI DS 1300-1400**









1800mm - 2000mm





### **OUR PROMISES**

### \*\*\*\*\* PRISTINE QUALITY

All our products are quality controlled, well made and ensure your complete satisfaction.



### LOCAL & TRADE SUPPLIERS

Frameless Direct products are made easily available for both commercial and private use.



### DIY SOLUTION

Our website and team offer installation guides and a wealth of knowledge, allowing anyone to install our products with ease.



### LOWEST PRICE

We believe in fair trade, and can guarantee our prices will keep you smiling.



### 🚚 DELIVERY AVAILABLE

All you have to do is visit our website, or come see us in store and we promise to make your experience effortless.



### VISIT US IN STORE OR ONLINE



www.framelessdirect.com.au



21 Encore Avenue, Somerton, Victoria 3062



+61 3 93