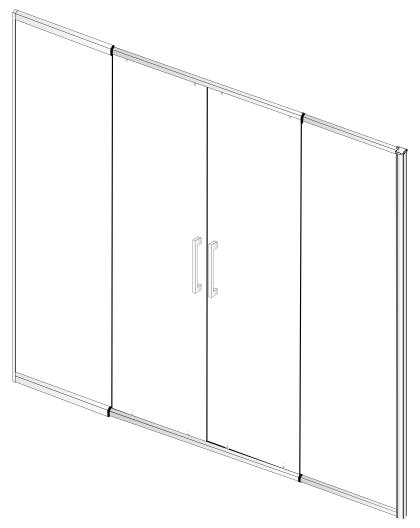

### **AVANTI DS**

Double Sliding Door System INLINE SERIES

# AVANTI DS Double Sliding Door System

Telescopic Adjustable Design 100mm adjustability on front panels Magnetic Door System Tightly sealed, and tight closing with a magnet to ensure little movement 6mm Toughened Clear Glass Glass door and side panels **Contemporary Design** Finished with a slim frame, frameless glass door, modern square D pull handles **Spring Loaded Carriages** Allows for door to be tilted up for easy access cleaning