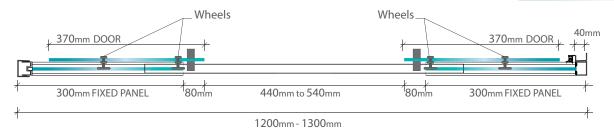

shower door and fixed elements
- rollers under the sill minimise friction, providing smooth operation of the door
- extremely resistant to water escaping as the door sits below the sill
- soft moulded stops prevent the door from slamming open or shut





# AVANTI DS Double Sliding Door System

Telescopic Adjustable Design 100mm adjustability on front panels Magnetic Door System Tightly sealed, and tight closing with a magnet to ensure little movement 6mm Toughened Clear Glass Glass door and side panels **Contemporary Design** Finished with a slim frame, frameless glass door, modern square D pull handles **Spring Loaded Carriages** Allows for door to be tilted up for easy access cleaning



# **AVANTI SLIDING SYSTEM**

### AVANTI

### **Panels Configuration**

### **AVANTI DS 1200-1300**



### **AVANTI DS 1300-1400**









1800mm - 2000mm





### **OUR PROMISES**

### \*\*\*\*\* PRISTINE QUALITY

All our products are quality controlled, well made and ensure your complete satisfaction.



### LOCAL & TRADE SUPPLIERS

Frameless Direct products are made easily available for both commercial and private use.



### DIY SOLUTION

Our website and team offer installation guides and a wealth of knowledge, allowing anyone to install our products with ease.



### LOWEST PRICE

We believe in fair trade, and can guarantee our prices will keep you smiling.



### 🚚 DELIVERY AVAILABLE

All you have to do is visit our website, or come see us in store and we promise to make your experience effortless.



### VISIT US IN STORE OR ONLINE



www.framelessdirect.com.au



21 Encore Avenue