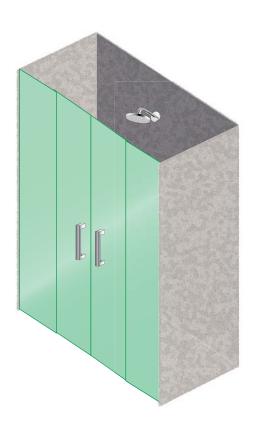

exibility of installation does not compromise quality or aesthetic appeal.

Adjustability having regard to both width and wall squareness is the key to the AVANTI Series allowing ease of install and overcomes the traditional problem of exact sizes needed for a specific shower openings.

Don't let AVANTI good looks fool you, it's strong and practical. Designed for the rigours of daily use, AVANTI's features allow for effortless cleaning and it's hardware in engineered for durability.

- the bottom guides can be disengaged to clean between the shower door and fixed elements
- rollers under the sill minimise friction, providing smooth operation of the door
- extremely resistant to water escaping as the door sits below the sill
- soft moulded stops prevent the door from slamming open or shut





# AVANTI DS Double Sliding Door System

Telescopic Adjustable Design 100mm adjustability on front panels Magnetic Door System Tightly sealed, and tight closing with a magnet to ensure little movement 6mm Toughened Clear Glass Glass door and side panels **Contemporary Design** Finished with a slim frame, frameless glass door, modern square D pull handles **Spring Loaded Carriages** Allows for door to be tilted up for easy access cleaning



# **AVANTI SLIDING SYSTEM**

### AVANTI

### **Panels Configuration**

### **AVANTI DS 1200-1300**



### **AVANTI DS 1300-1400**









1800mm - 2000mm





### **OUR PROMISES**

### \*\*\*\*\* PRISTINE QUALITY

All our products are quality controlled, well made and ensure your complete satisfaction.



### LOCAL & TRADE SUPPLIERS

Frameless Direc