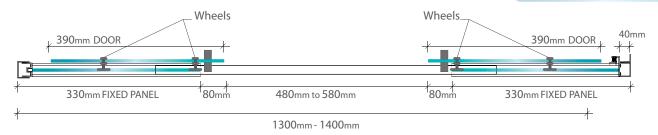

- rollers under the sill minimise friction, providing smooth operation of the door
- extremely resistant to water escaping as the door sits below the sill
- soft moulded stops prevent the door from slamming open or shut





# AVANTI DS Double Sliding Door System

Telescopic Adjustable Design 100mm adjustability on front panels Magnetic Door System Tightly sealed, and tight closing with a magnet to ensure little movement 6mm Toughened Clear Glass Glass door and side panels **Contemporary Design** Finished with a slim frame, frameless glass door, modern square D pull handles **Spring Loaded Carriages** Allows for door to be tilted up for easy access cleaning



# **AVANTI SLIDING SYSTEM**

### AVANTI

### **Panels Configuration**

### **AVANTI DS 1200-1300**



### **AVANTI DS 1300-1400**









1800mm - 2000mm





### **OUR PROMISES**

### \*\*\*\*\* PRISTINE QUALITY

All our products are quality controlled, well made and ensure your complete satisfaction.



### LOCAL & TRADE SUPPLIERS

Frameless Direct products are made easily available for both commercial and private use.



### DIY SOLUTION

Our website and team offer installation guides and a wealth of knowledge, allowing anyone to install our products with ease.



### LOWEST PRICE

We believe in fair trade, and can guarantee our prices will keep you smiling.



### 🚚 DELIVERY AVAILABLE

All you have to do is visit our website, or come see us in store and we promise to make your experience effortless.



### VISIT US IN STORE OR ONLINE



www.framelessdirect.com.au



21 Encore Avenue, Somerton, Victoria 3062



+6