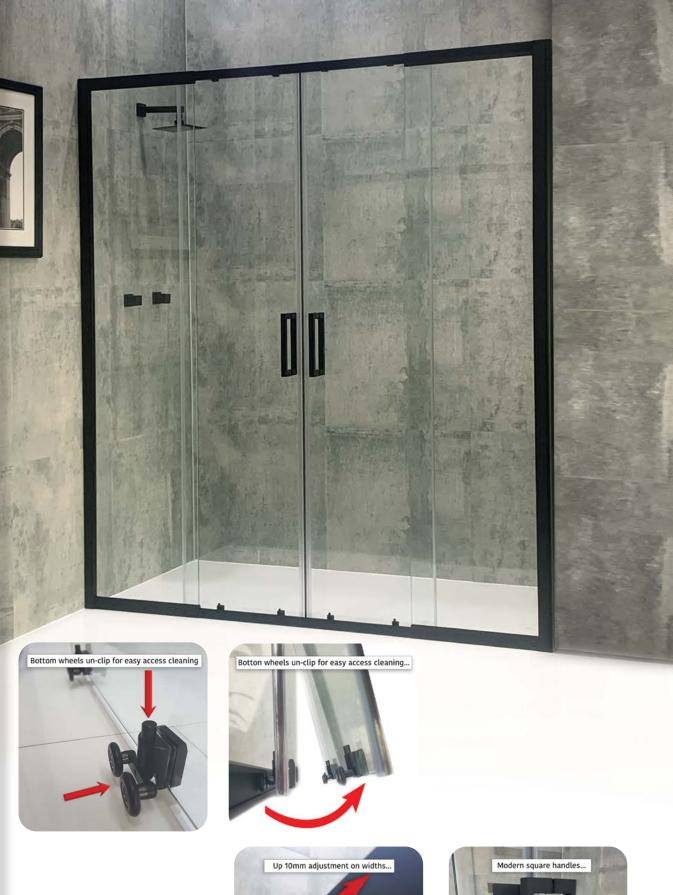

Don't let AVANTI good looks fool you, it's strong and practical. Designed for the rigours of daily use, AVANTI's features allow for effortless cleaning and it's hardware in engineered for durability.

- the bottom guides can be disengaged to clean between the shower door and fixed elements
- rollers under the sill minimise friction, providing smooth operation of the door
- extremely resistant to water escaping as the door sits below the sill
- soft moulded stops prevent the door from slamming open or shut

# AVANTI DS Double Sliding Door System

Telescopic Adjustable Design 100mm adjustability on front panels Magnetic Door System Tightly sealed, and tight closing with a magnet to ensure little movement 6mm Toughened Clear Glass Glass door and side panels **Contemporary Design** Finished with a slim frame, frameless glass door, modern square D pull handles **Spring Loaded Carriages** Allows for door to be tilted up for easy access cleaning