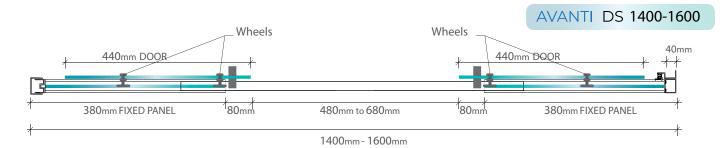

rollers under the sill minimise friction, providing smooth operation of the door
- extremely resistant to water escaping as the door sits below the sill
- soft moulded stops prevent the door from slamming open or shut





# AVANTI DS Double Sliding Door System

Telescopic Adjustable Design 100mm adjustability on front panels Magnetic Door System Tightly sealed, and tight closing with a magnet to ensure little movement 6mm Toughened Clear Glass Glass door and side panels **Contemporary Design** Finished with a slim frame, frameless glass door, modern square D pull handles **Spring Loaded Carriages** Allows for door to be tilted up for easy access cleaning



# **AVANTI SLIDING SYSTEM**

### AVANTI

### **Panels Configuration**

### **AVANTI DS 1200-1300**



### **AVANTI DS 1300-1400**









1800mm - 2000mm





### **OUR PROMISES**

### \*\*\*\*\* PRISTINE QUALITY

All our products are quality controlled, well made and ensure your complete satisfaction.



### LOCAL & TRADE SUPPLIERS

Frameless Direct products are made easily available for both commercial and private use.



### DIY SOLUTION

Our website and team offer installation guides and a wealth of knowledge, allowing anyone to install our products with ease.



### LOWEST PRICE

We believe in fair trade, and can guarantee our prices will keep you smiling.



### 🚚 DELIVERY AVAILABLE

All you have to do is visit our website, or come see us in store and we promise to make your experience effortless.



### VISIT US IN STORE OR ONLINE



www.framelessdirect.com.au



21 Encore Avenue, Somerton, Victoria 3062



+61