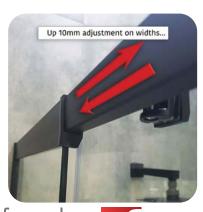

Adjustability having regard to both width and wall squareness is the key to the AVANTI Series allowing ease of install and overcomes the traditional problem of exact sizes needed for a specific shower openings.

# AVANTI DS Double Sliding Door System

Telescopic Adjustable Design 100mm adjustability on front panels Magnetic Door System Tightly sealed, and tight closing with a magnet to ensure little movement 6mm Toughened Clear Glass Glass door and side panels **Contemporary Design** Finished with a slim frame, frameless glass door, modern square D pull handles **Spring Loaded Carriages** Allows for door to be tilted up for easy access cleaning