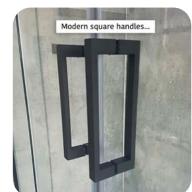

# AVANTI DS Double Sliding Door System

Telescopic Adjustable Design 100mm adjustability on front panels Magnetic Door System Tightly sealed, and tight closing with a magnet to ensure little movement 6mm Toughened Clear Glass Glass door and side panels **Contemporary Design** Finished with a slim frame, frameless glass door, modern square D pull handles **Spring Loaded Carriages** Allows for door to be tilted up for easy access cleaning