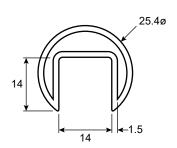

## **Tube Slotted 25mm Stainless Steel**

TECHNICAL DETAILS/

- Tube Slotted 25.4mm Diameter
- Wall thickness 1.5mm
- Slot width 14mm x 14mm
- 316 stainless steel

CODE

DESCRIPTION

SR25-58

5800mm in length

SR25-29