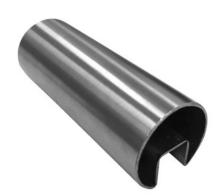

## **Tube Slotted 38mm Stainless Steel**

TECHNICAL DETAILS/

- Tube Slotted 38.1mm Stainless Steel
- Wall thickness 1.5mm
- Slot width 15mm x 15mm
- 316 stainless steel

CODE

DESCRIPTION

SR38-5800

5800mm in length