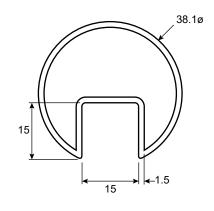

## **Tube Slotted 38mm Stainless Steel**

TECHNICAL DETAILS/

- Tube Slotted 38.1mm Stainless Steel
- Wall thickness 1.5mm
- Slot width 15mm x 15mm
- 316 stainless steel

CODE

DESCRIPTION

SR38-5800

5800mm in length