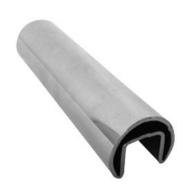

## **Tube Slotted 25mm Stainless Steel**

TECHNICAL DETAILS/

- Tube Slotted 25.4mm Diameter
- Wall thickness 1.5mm
- Slot width 14mm x 14mm
- 316 stainless steel

CODE

DESCRIPTION

SR25-58

5800mm in length

SR25-29