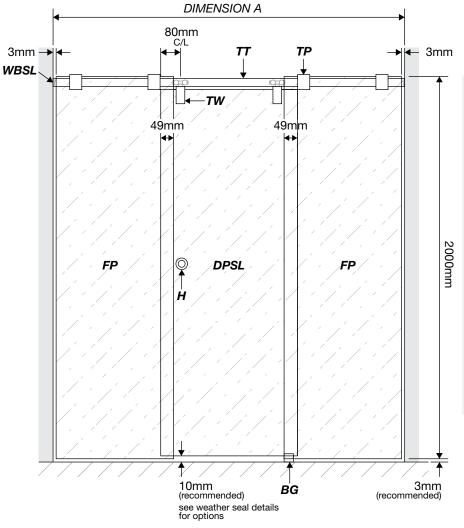

# INLINE 3-PANEL SLIDING SHOWER SERIES (technical drawings)

| LEGEND      |                                                                                            |
|-------------|--------------------------------------------------------------------------------------------|
| DIMENSION A | The overall dimension including gaps between wall and all glass panels.                    |
| FP          | Shower screen fixed glass panel (FP Glass Series).                                         |
| DPSL        | Sliding shower screen door glass panel with hinge cutouts and hole for selected door knob. |
| тт          | Top Track x1                                                                               |
| TP          | Top Patch x4                                                                               |
| WB          | Wall Bracket x2 (inside Top Track)                                                         |
| BG          | Bottom Guide x1                                                                            |
| Н           | Hole Handle x1                                                                             |
| TW          | Track Wheels x2                                                                            |

<sup>\*\*</sup> All glass is 10mm clear toughened. \*\*

# INLINE 3-PANEL SLIDING SHOWER SERIES (technical drawings)

**Dimension A**, is the overall dimension including gaps between wall and all glass panels.