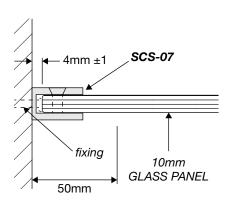

|
| WB          | Wall Bracket x2 (inside Top Track)                                                         |
| BG          | Bottom Guide x1                                                                            |
| н           | Hole Handle x1                                                                             |
| TW          | Track Wheels x2                                                                            |

<sup>\*\*</sup> All glass is 10mm clear toughened. \*\*



# **INLINE SLIDING SHOWER SERIES (technical drawings)**



**Dimension A**, is the overall dimension including gaps between wall and all glass panels.



### **WALL/FLOOR MOUNTING APPLICATIONS**

# 10mm GLASS PANEL

1/ CLAMP





















WALL MOUNT DRAWINGS



## **CLEAR WATER SEAL APPLICATIONS**

#### **OPTION 1**

### **OPTION 2 (FIXED PANEL TO DOOR)**