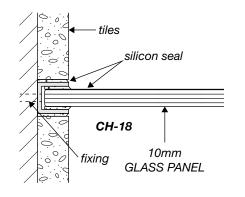

|
| WB          | Wall Bracket x2 (inside Top Track)                                                         |
| BG          | Bottom Guide x1                                                                            |
| н           | Hole Handle x1                                                                             |
| TW          | Track Wheels x2                                                                            |

<sup>\*\*</sup> All glass is 10mm clear toughened. \*\*



# **INLINE SLIDING SHOWER SERIES (technical drawings)**



**Dimension A**, is the overall dimension including gaps between wall and all glass panels.



### **WALL/FLOOR MOUNTING APPLICATIONS**

# 10mm GLASS PANEL

1/ CLAMP





















WALL MOUNT DRAWINGS



## **CLEAR WATER SEAL APPLICATIONS**

#### **OPTION 1**

### **OPTION 2 (FIXED PANEL TO DOOR)**