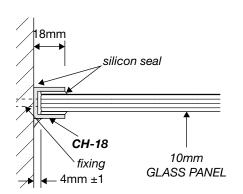

|
| WB          | Wall Bracket x2 (inside Top Track)                                                         |
| BG          | Bottom Guide x1                                                                            |
| н           | Hole Handle x1                                                                             |
| TW          | Track Wheels x2                                                                            |

<sup>\*\*</sup> All glass is 10mm clear toughened. \*\*



# **INLINE SLIDING SHOWER SERIES (technical drawings)**



**Dimension A**, is the overall dimension including gaps between wall and all glass panels.



### **WALL/FLOOR MOUNTING APPLICATIONS**

# 10mm GLASS PANEL

1/ CLAMP





















WALL MOUNT DRAWINGS



## **CLEAR WATER SEAL APPLICATIONS**

#### **OPTION 1**

### **OPTION 2 (FIXED PANEL TO DOOR)**