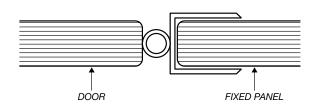

|
| BG          | Bottom Guide x1                                                                            |
| н           | Hole Handle x1                                                                             |
| TW          | Track Wheels x2                                                                            |

<sup>\*\*</sup> All glass is 10mm clear toughened. \*\*



# **INLINE SLIDING SHOWER SERIES (technical drawings)**



**Dimension A**, is the overall dimension including gaps between wall and all glass panels.



### **WALL/FLOOR MOUNTING APPLICATIONS**

# 10mm GLASS PANEL

1/ CLAMP





















WALL MOUNT DRAWINGS



## **CLEAR WATER SEAL APPLICATIONS**

#### **OPTION 1**

### **OPTION 2 (FIXED PANEL TO DOOR)**