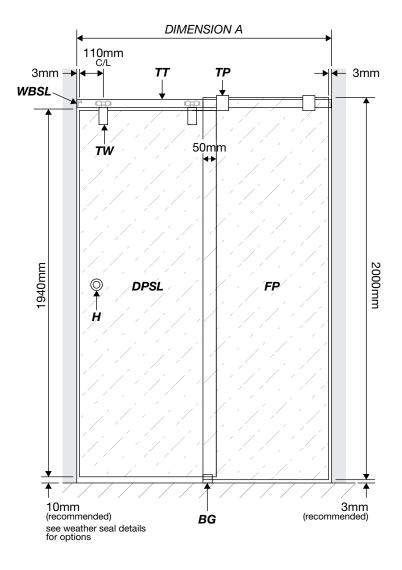

## **INLINE SLIDING SHOWER SERIES (technical drawings)**

| LEGEND      |                                                                                            |
|-------------|--------------------------------------------------------------------------------------------|
| DIMENSION A | The overall dimension including gaps between wall and all glass panels.                    |
| FP          | Shower screen fixed glass panel (FP Glass Series).                                         |
| DPSL        | Sliding shower screen door glass panel with hinge cutouts and hole for selected door knob. |
| тт          | Top Track 2000mm x1 *to be cut to size of Dimension A                                      |
| ТР          | Top Patch x2                                                                               |
| WB          | Wall Bracket x2 (inside Top Track)                                                         |
| BG          | Bottom Guide x1                                                                            |
| н           | Hole Handle x1                                                                             |
| TW          | Track Wheels x2                                                                            |

<sup>\*\*</sup> All glass is 10mm clear toughened. \*\*

# **INLINE SLIDING SHOWER SERIES (technical drawings)**

**Dimension A**, is the overall dimension including gaps between wall and all glass panels.