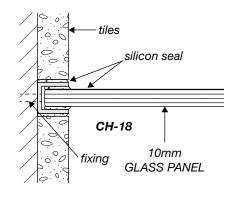

### **WALL/FLOOR MOUNTING APPLICATIONS**

# 10mm GLASS PANEL

1/ CLAMP

WALL MOUNT DRAWINGS