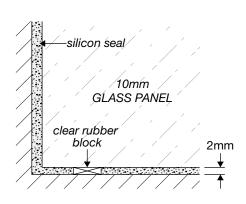

|
| WB          | Wall Bracket x2 (inside Top Track)                                                         |
| BG          | Bottom Guide x1                                                                            |
| н           | Hole Handle x1                                                                             |
| TW          | Track Wheels x2                                                                            |

<sup>\*\*</sup> All glass is 10mm clear toughened. \*\*



# **INLINE SLIDING SHOWER SERIES (technical drawings)**



**Dimension A**, is the overall dimension including gaps between wall and all glass panels.



### **WALL/FLOOR MOUNTING APPLICATIONS**

# 10mm GLASS PANEL

1/ CLAMP





















WALL MOUNT DRAWINGS



## **CLEAR WATER SEAL APPLICATIONS**

#### **OPTION 1**

### **OPTION 2 (FIXED PANEL TO DOOR)**