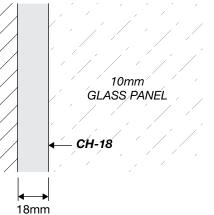

|
| WB          | Wall Bracket x2 (inside Top Track)                                                         |
| BG          | Bottom Guide x1                                                                            |
| н           | Hole Handle x1                                                                             |
| TW          | Track Wheels x2                                                                            |

<sup>\*\*</sup> All glass is 10mm clear toughened. \*\*



# **INLINE SLIDING SHOWER SERIES (technical drawings)**



**Dimension A**, is the overall dimension including gaps between wall and all glass panels.



### **WALL/FLOOR MOUNTING APPLICATIONS**

# 10mm GLASS PANEL

1/ CLAMP





















WALL MOUNT DRAWINGS



## **CLEAR WATER SEAL APPLICATIONS**

#### **OPTION 1**

### **OPTION 2 (FIXED PANEL TO DOOR)**