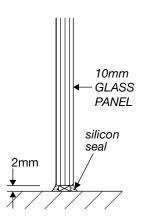

|
| WB          | Wall Bracket x2 (inside Top Track)                                                         |
| BG          | Bottom Guide x1                                                                            |
| н           | Hole Handle x1                                                                             |
| TW          | Track Wheels x2                                                                            |

<sup>\*\*</sup> All glass is 10mm clear toughened. \*\*



# **INLINE SLIDING SHOWER SERIES (technical drawings)**



**Dimension A**, is the overall dimension including gaps between wall and all glass panels.



### **WALL/FLOOR MOUNTING APPLICATIONS**

# 10mm GLASS PANEL

1/ CLAMP





















WALL MOUNT DRAWINGS



## **CLEAR WATER SEAL APPLICATIONS**

#### **OPTION 1**

### **OPTION 2 (FIXED PANEL TO DOOR)**