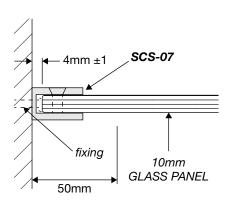

### **WALL/FLOOR MOUNTING APPLICATIONS**

# 10mm GLASS PANEL

1/ CLAMP

WALL MOUNT DRAWINGS