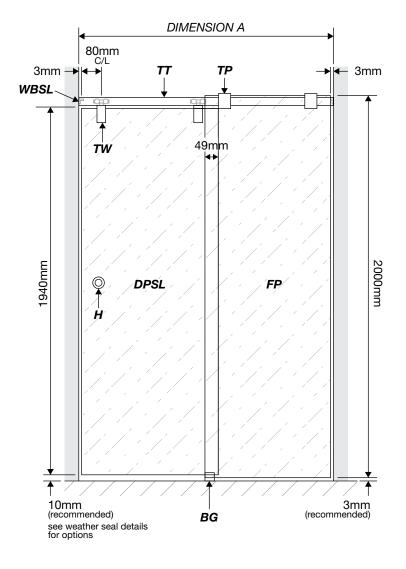

## **INLINE SLIDING SHOWER SERIES (technical drawings)**

| LEGEND      |                                                                                            |
|-------------|--------------------------------------------------------------------------------------------|
| DIMENSION A | The overall dimension including gaps between wall and all glass panels.                    |
| FP          | Shower screen fixed glass panel (FP Glass Series).                                         |
| DPSL        | Sliding shower screen door glass panel with hinge cutouts and hole for selected door knob. |
| т           | Top Track 2000mm x1 *to be cut to size of Dimension A                                      |
| TP          | Top Patch x2                                                                               |
| WB          | Wall Bracket x2 (inside Top Track)                                                         |
| BG          | Bottom Guide x1                                                                            |
| н           | Hole Handle x1                                                                             |
| TW          | Track Wheels x2                                                                            |

# **INLINE SLIDING SHOWER SERIES (technical drawings)**

**Dimension A**, is the overall dimension including gaps between wall and all glass panels.