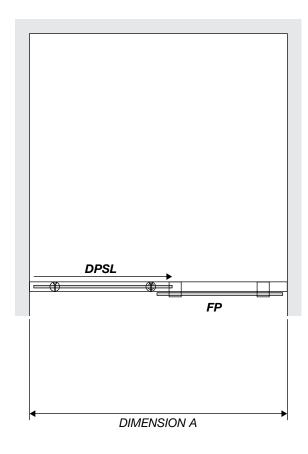

# **INLINE SLIDING SHOWER SERIES (technical drawings)**

**Dimension A**, is the overall dimension including gaps between wall and all glass panels.