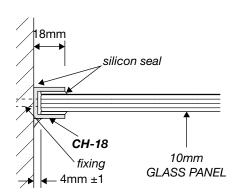

### **WALL/FLOOR MOUNTING APPLICATIONS**

# 10mm GLASS PANEL

1/ CLAMP

WALL MOUNT DRAWINGS