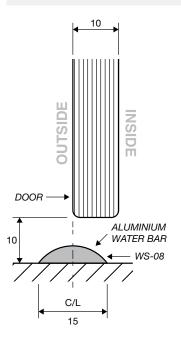

|
| BG          | Bottom Guide x1                                                                            |
| н           | Hole Handle x1                                                                             |
| TW          | Track Wheels x2                                                                            |

<sup>\*\*</sup> All glass is 10mm clear toughened. \*\*



# **INLINE SLIDING SHOWER SERIES (technical drawings)**



**Dimension A**, is the overall dimension including gaps between wall and all glass panels.



### **WALL/FLOOR MOUNTING APPLICATIONS**

# 10mm GLASS PANEL

1/ CLAMP





















WALL MOUNT DRAWINGS



## **CLEAR WATER SEAL APPLICATIONS**

#### **OPTION 1**

### **OPTION 2 (FIXED PANEL TO DOOR)**