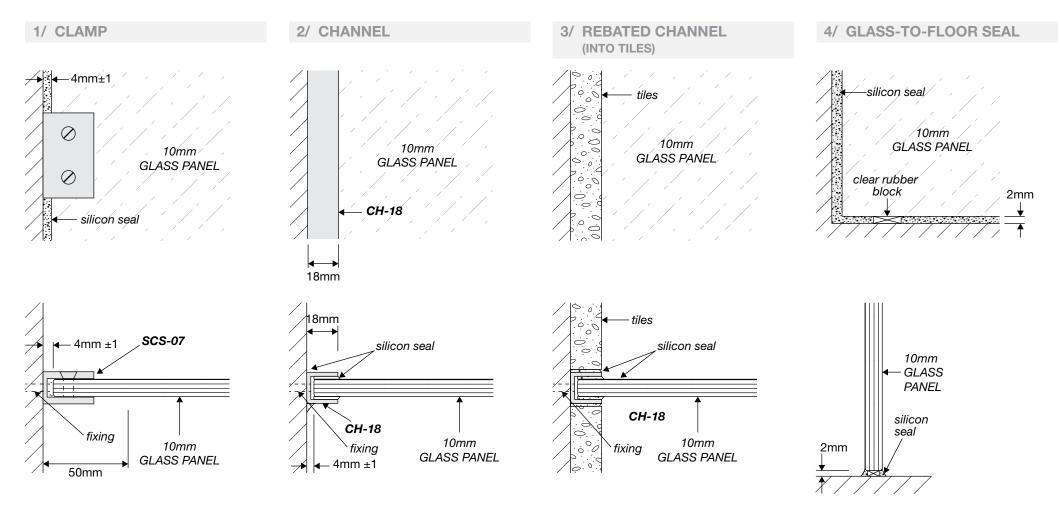

## WALL/FLOOR MOUNTING APPLICATIONS

21 Encore Avenue, Somerton, Victoria Australia 3061

info@framelessdirect.com.au http://www.framelessdirect.com.au TEL/03 9303 9008FAX/03 8339 2425

WALL MOUNT DRAWINGS