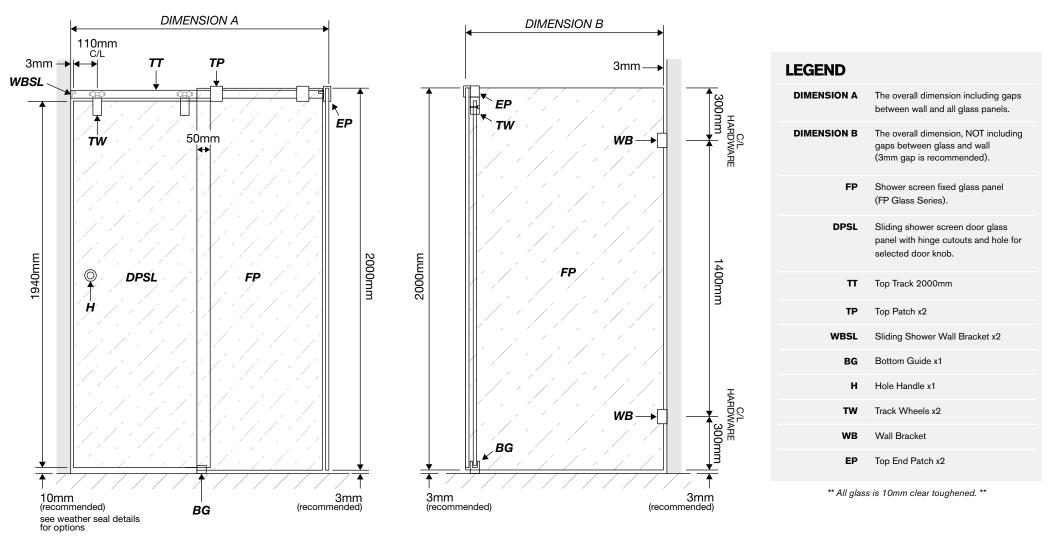

## SQUARE 3-PANEL SLIDING SHOWER SERIES (technical drawings)

21 Encore Avenue, Somerton, Victoria Australia 3061 info@framelessdirect.com.au http://www.framelessdirect.com.au TEL/03 9303 9008FAX/03 8339 2425

ELEVATION DRAWING