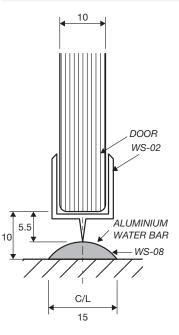

|

<sup>\*\*</sup> All glass is 10mm clear toughened. \*\*



# INLINE FIXED PANEL SHOWER SERIES (technical drawings)



**Dimension A**, is the overall dimension including gaps between glass panels, NOT including gap between glass and wall (4mm±1 to gap recommended).

**Dimension B**, is the overall dimension NOT including the gaps between glass and wall (4mm ±1 gap is recommended).

Between fixed panel and wall, silicon beading is required.



# **WALL/FLOOR MOUNTING APPLICATIONS**

# -4mm±1 $\bigcirc$ 10mm GLASS PANEL

1/ CLAMP

# 2/ CHANNEL

#### 3/ REBATED CHANNEL (INTO TILES)

#### 4/ GLASS-TO-FLOOR SEAL

















WALL MOUNT DRAWINGS



### **CLEAR WATER SEAL APPLICATIONS**

# DOOR ALUMINIUM WATER BAR WS-08

#### OPTION 2



#### **OPTION 3**



#### **OPTION 4**



#### **OPTION 5**



#### **OPTION 6 (FLOOR TO FIXED PANEL SEAL)**



#### **OPTION 7 (135° JOINT SEAL)**



SEAL APPLICATION DRAWINGS



# SHOWER HEADER APPLICATION

# fitting a fitting b

#### **FITTING A**





#### **FITTING B**





**ELEVATION DRAWING**