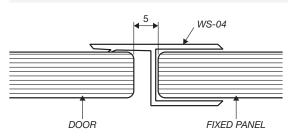

# INLINE FIXED PANEL SHOWER SERIES (technical drawings)



**Dimension A**, is the overall dimension including gaps between glass panels, NOT including gap between glass and wall (4mm±1 to gap recommended).

**Dimension B**, is the overall dimension NOT including the gaps between glass and wall (4mm ±1 gap is recommended).

Between fixed panel and wall, silicon beading is required.



# **WALL/FLOOR MOUNTING APPLICATIONS**

# -4mm±1 $\bigcirc$ 10mm GLASS PANEL

1/ CLAMP

# 2/ CHANNEL

#### 3/ REBATED CHANNEL (INTO TILES)

#### 4/ GLASS-TO-FLOOR SEAL

















WALL MOUNT DRAWINGS



### **CLEAR WATER SEAL APPLICATIONS**

# DOOR ALUMINIUM WATER BAR WS-08

#### OPTION 2



#### **OPTION 3**



#### **OPTION 4**



#### **OPTION 5**



#### **OPTION 6 (FLOOR TO FIXED PANEL SEAL)**



#### **OPTION 7 (135° JOINT SEAL)**



SEAL APPLICATION DRAWINGS



# SHOWER HEADER APPLICATION

# fitting a fitting b

#### **FITTING A**





#### **FITTING B**





**ELEVATION DRAWING**