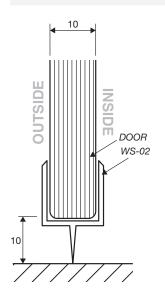

|

<sup>\*\*</sup> All glass is 10mm clear toughened. \*\*



# INLINE FIXED PANEL SHOWER SERIES (technical drawings)



**Dimension A**, is the overall dimension including gaps between glass panels, NOT including gap between glass and wall (4mm±1 to gap recommended).

**Dimension B**, is the overall dimension NOT including the gaps between glass and wall (4mm ±1 gap is recommended).

Between fixed panel and wall, silicon beading is required.



# **WALL/FLOOR MOUNTING APPLICATIONS**

# -4mm±1 $\bigcirc$ 10mm GLASS PANEL

1/ CLAMP

# 2/ CHANNEL

#### 3/ REBATED CHANNEL (INTO TILES)

#### 4/ GLASS-TO-FLOOR SEAL

















WALL MOUNT DRAWINGS



### **CLEAR WATER SEAL APPLICATIONS**

# DOOR ALUMINIUM WATER BAR WS-08

#### OPTION 2



#### **OPTION 3**



#### **OPTION 4**



#### **OPTION 5**



#### **OPTION 6 (FLOOR TO FIXED PANEL SEAL)**



#### **OPTION 7 (135° JOINT SEAL)**



SEAL APPLICATION DRAWINGS



# SHOWER HEADER APPLICATION

# fitting a fitting b

#### **FITTING A**





#### **FITTING B**





**ELEVATION DRAWING**