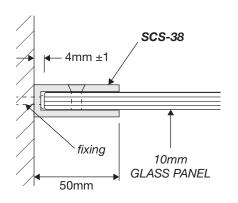

|
| К           | Knob x1                                                                                                                         |

<sup>\*\*</sup> All glass is 10mm clear toughened. \*\*



# INLINE FIXED PANEL SHOWER SERIES (technical drawings)



**Dimension A**, is the overall dimension including gaps between glass panels, NOT including gap between glass and wall (4mm±1 to gap recommended).

**Dimension B**, is the overall dimension NOT including the gaps between glass and wall (4mm ±1 gap is recommended).

Between fixed panel and wall, silicon beading is required.



# **WALL/FLOOR MOUNTING APPLICATIONS**

# -4mm±1 $\bigcirc$ 10mm GLASS PANEL

1/ CLAMP

# 2/ CHANNEL

#### 3/ REBATED CHANNEL (INTO TILES)

#### 4/ GLASS-TO-FLOOR SEAL

















WALL MOUNT DRAWINGS



### **CLEAR WATER SEAL APPLICATIONS**

# DOOR ALUMINIUM WATER BAR WS-08

#### OPTION 2



#### **OPTION 3**



#### **OPTION 4**



#### **OPTION 5**



#### **OPTION 6 (FLOOR TO FIXED PANEL SEAL)**



#### **OPTION 7 (135° JOINT SEAL)**



SEAL APPLICATION DRAWINGS



# SHOWER HEADER APPLICATION

# fitting a fitting b

#### **FITTING A**





#### **FITTING B**





**ELEVATION DRAWING**