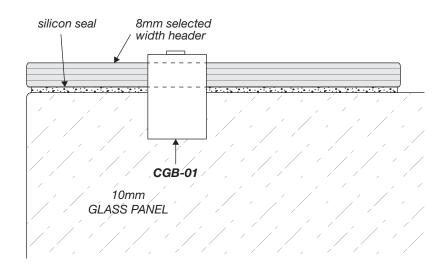

n glass and wall (4mm±1 to gap recommended).

**Dimension B**, is the overall dimension NOT including the gaps between glass and wall (4mm ±1 gap is recommended).

Between fixed panel and wall, silicon beading is required.



# **WALL/FLOOR MOUNTING APPLICATIONS**

# -4mm±1 $\bigcirc$ 10mm GLASS PANEL

1/ CLAMP

# 2/ CHANNEL

#### 3/ REBATED CHANNEL (INTO TILES)

#### 4/ GLASS-TO-FLOOR SEAL

















WALL MOUNT DRAWINGS



### **CLEAR WATER SEAL APPLICATIONS**

# DOOR ALUMINIUM WATER BAR WS-08

#### OPTION 2



#### **OPTION 3**



#### **OPTION 4**



#### **OPTION 5**



#### **OPTION 6 (FLOOR TO FIXED PANEL SEAL)**



#### **OPTION 7 (135° JOINT SEAL)**



SEAL APPLICATION DRAWINGS



# SHOWER HEADER APPLICATION

# fitting a fitting b

#### **FITTING A**





#### **FITTING B**





**ELEVATION DRAWING**