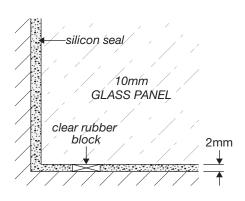

|
| К           | Knob x1                                                                                                                         |

<sup>\*\*</sup> All glass is 10mm clear toughened. \*\*



# INLINE FIXED PANEL SHOWER SERIES (technical drawings)



**Dimension A**, is the overall dimension including gaps between glass panels, NOT including gap between glass and wall (4mm±1 to gap recommended).

**Dimension B**, is the overall dimension NOT including the gaps between glass and wall (4mm ±1 gap is recommended).

Between fixed panel and wall, silicon beading is required.



# **WALL/FLOOR MOUNTING APPLICATIONS**

# -4mm±1 $\bigcirc$ 10mm GLASS PANEL

1/ CLAMP

# 2/ CHANNEL

#### 3/ REBATED CHANNEL (INTO TILES)

#### 4/ GLASS-TO-FLOOR SEAL

















WALL MOUNT DRAWINGS



### **CLEAR WATER SEAL APPLICATIONS**

# DOOR ALUMINIUM WATER BAR WS-08

#### OPTION 2



#### **OPTION 3**



#### **OPTION 4**



#### **OPTION 5**



#### **OPTION 6 (FLOOR TO FIXED PANEL SEAL)**



#### **OPTION 7 (135° JOINT SEAL)**



SEAL APPLICATION DRAWINGS



# SHOWER HEADER APPLICATION

# fitting a fitting b

#### **FITTING A**





#### **FITTING B**





**ELEVATION DRAWING**