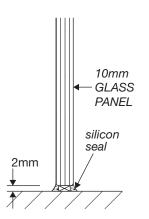

|
| К           | Knob x1                                                                                                                         |

<sup>\*\*</sup> All glass is 10mm clear toughened. \*\*



# INLINE FIXED PANEL SHOWER SERIES (technical drawings)



**Dimension A**, is the overall dimension including gaps between glass panels, NOT including gap between glass and wall (4mm±1 to gap recommended).

**Dimension B**, is the overall dimension NOT including the gaps between glass and wall (4mm ±1 gap is recommended).

Between fixed panel and wall, silicon beading is required.



# **WALL/FLOOR MOUNTING APPLICATIONS**

# -4mm±1 $\bigcirc$ 10mm GLASS PANEL

1/ CLAMP

# 2/ CHANNEL

#### 3/ REBATED CHANNEL (INTO TILES)

#### 4/ GLASS-TO-FLOOR SEAL

















WALL MOUNT DRAWINGS



### **CLEAR WATER SEAL APPLICATIONS**

# DOOR ALUMINIUM WATER BAR WS-08

#### OPTION 2



#### **OPTION 3**



#### **OPTION 4**



#### **OPTION 5**



#### **OPTION 6 (FLOOR TO FIXED PANEL SEAL)**



#### **OPTION 7 (135° JOINT SEAL)**



SEAL APPLICATION DRAWINGS



# SHOWER HEADER APPLICATION

# fitting a fitting b

#### **FITTING A**





#### **FITTING B**





**ELEVATION DRAWING**