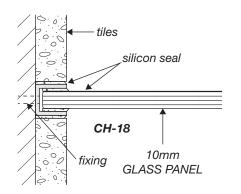

|
| К           | Knob x1                                                                                                                         |

<sup>\*\*</sup> All glass is 10mm clear toughened. \*\*



# INLINE FIXED PANEL SHOWER SERIES (technical drawings)



**Dimension A**, is the overall dimension including gaps between glass panels, NOT including gap between glass and wall (4mm±1 to gap recommended).

**Dimension B**, is the overall dimension NOT including the gaps between glass and wall (4mm ±1 gap is recommended).

Between fixed panel and wall, silicon beading is required.



# **WALL/FLOOR MOUNTING APPLICATIONS**

# -4mm±1 $\bigcirc$ 10mm GLASS PANEL

1/ CLAMP

# 2/ CHANNEL

#### 3/ REBATED CHANNEL (INTO TILES)

#### 4/ GLASS-TO-FLOOR SEAL

















WALL MOUNT DRAWINGS



### **CLEAR WATER SEAL APPLICATIONS**

# DOOR ALUMINIUM WATER BAR WS-08

#### OPTION 2



#### **OPTION 3**



#### **OPTION 4**



#### **OPTION 5**



#### **OPTION 6 (FLOOR TO FIXED PANEL SEAL)**



#### **OPTION 7 (135° JOINT SEAL)**



SEAL APPLICATION DRAWINGS



# SHOWER HEADER APPLICATION

# fitting a fitting b

#### **FITTING A**





#### **FITTING B**





**ELEVATION DRAWING**