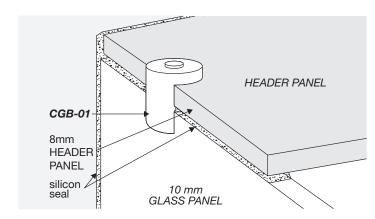

T including gap between glass and wall (4mm±1 to gap recommended).

**Dimension B**, is the overall dimension NOT including the gaps between glass and wall (4mm ±1 gap is recommended).

Between fixed panel and wall, silicon beading is required.



# **WALL/FLOOR MOUNTING APPLICATIONS**

# -4mm±1 $\bigcirc$ 10mm GLASS PANEL

1/ CLAMP

# 2/ CHANNEL

#### 3/ REBATED CHANNEL (INTO TILES)

#### 4/ GLASS-TO-FLOOR SEAL

















WALL MOUNT DRAWINGS



### **CLEAR WATER SEAL APPLICATIONS**

# DOOR ALUMINIUM WATER BAR WS-08

#### OPTION 2



#### **OPTION 3**



#### **OPTION 4**



#### **OPTION 5**



#### **OPTION 6 (FLOOR TO FIXED PANEL SEAL)**



#### **OPTION 7 (135° JOINT SEAL)**



SEAL APPLICATION DRAWINGS



# SHOWER HEADER APPLICATION

# fitting a fitting b

#### **FITTING A**





#### **FITTING B**





**ELEVATION DRAWING**