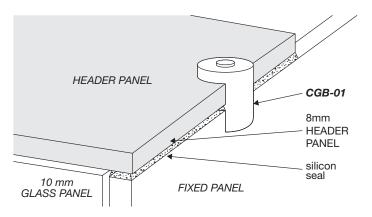

glass and wall (4mm±1 to gap recommended).

**Dimension B**, is the overall dimension NOT including the gaps between glass and wall (4mm ±1 gap is recommended).

Between fixed panel and wall, silicon beading is required.



# **WALL/FLOOR MOUNTING APPLICATIONS**

# -4mm±1 $\bigcirc$ 10mm GLASS PANEL

1/ CLAMP

# 2/ CHANNEL

#### 3/ REBATED CHANNEL (INTO TILES)

#### 4/ GLASS-TO-FLOOR SEAL

















WALL MOUNT DRAWINGS



### **CLEAR WATER SEAL APPLICATIONS**

# DOOR ALUMINIUM WATER BAR WS-08

#### OPTION 2



#### **OPTION 3**



#### **OPTION 4**



#### **OPTION 5**



#### **OPTION 6 (FLOOR TO FIXED PANEL SEAL)**



#### **OPTION 7 (135° JOINT SEAL)**



SEAL APPLICATION DRAWINGS



# SHOWER HEADER APPLICATION

# fitting a fitting b

#### **FITTING A**





#### **FITTING B**





**ELEVATION DRAWING**