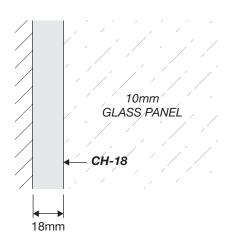

|
| К           | Knob x1                                                                                                                         |

<sup>\*\*</sup> All glass is 10mm clear toughened. \*\*



# INLINE FIXED PANEL SHOWER SERIES (technical drawings)



**Dimension A**, is the overall dimension including gaps between glass panels, NOT including gap between glass and wall (4mm±1 to gap recommended).

**Dimension B**, is the overall dimension NOT including the gaps between glass and wall (4mm ±1 gap is recommended).

Between fixed panel and wall, silicon beading is required.



# **WALL/FLOOR MOUNTING APPLICATIONS**

# -4mm±1 $\bigcirc$ 10mm GLASS PANEL

1/ CLAMP

# 2/ CHANNEL

#### 3/ REBATED CHANNEL (INTO TILES)

#### 4/ GLASS-TO-FLOOR SEAL

















WALL MOUNT DRAWINGS



### **CLEAR WATER SEAL APPLICATIONS**

# DOOR ALUMINIUM WATER BAR WS-08

#### OPTION 2



#### **OPTION 3**



#### **OPTION 4**



#### **OPTION 5**



#### **OPTION 6 (FLOOR TO FIXED PANEL SEAL)**



#### **OPTION 7 (135° JOINT SEAL)**



SEAL APPLICATION DRAWINGS



# SHOWER HEADER APPLICATION

# fitting a fitting b

#### **FITTING A**





#### **FITTING B**





**ELEVATION DRAWING**