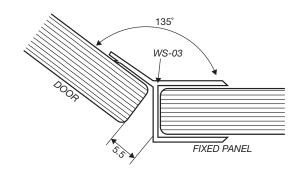

(technical drawings)



**Dimension A**, is the overall dimension including gaps between glass panels, NOT including gap between glass and wall (4mm±1 to gap recommended).

**Dimension B**, is the overall dimension NOT including the gaps between glass and wall (4mm ±1 gap is recommended).

Between fixed panel and wall, silicon beading is required.



# **WALL/FLOOR MOUNTING APPLICATIONS**

# -4mm±1 $\bigcirc$ 10mm GLASS PANEL

1/ CLAMP

# 2/ CHANNEL

#### 3/ REBATED CHANNEL (INTO TILES)

#### 4/ GLASS-TO-FLOOR SEAL

















WALL MOUNT DRAWINGS



### **CLEAR WATER SEAL APPLICATIONS**

# DOOR ALUMINIUM WATER BAR WS-08

#### OPTION 2



#### **OPTION 3**



#### **OPTION 4**



#### **OPTION 5**



#### **OPTION 6 (FLOOR TO FIXED PANEL SEAL)**



#### **OPTION 7 (135° JOINT SEAL)**



SEAL APPLICATION DRAWINGS



# SHOWER HEADER APPLICATION

# fitting a fitting b

#### **FITTING A**





#### **FITTING B**





**ELEVATION DRAWING**