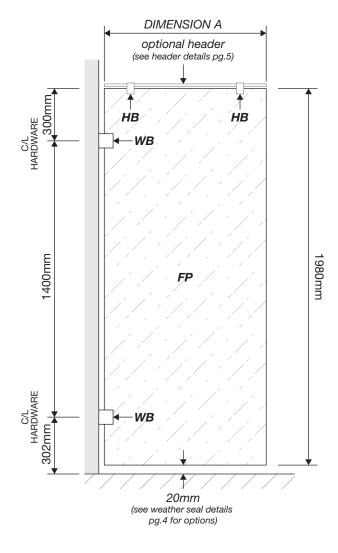

# INLINE FIXED PANEL SHOWER SERIES (technical drawings)

| LEGEND      |                                                                                                                                 |
|-------------|---------------------------------------------------------------------------------------------------------------------------------|
| DIMENSION A | The overall dimension including gaps between glass panels, NOT including gap between glass and wall (4mm±1 to gap recommended). |
| FP          | Shower screen fixed glass panel (FP Glass Series).                                                                              |
| WB          | Wall Bracket x2                                                                                                                 |
| НВ          | Header Bracket (optional)                                                                                                       |
| К           | Knob x1                                                                                                                         |

<sup>\*\*</sup> All glass is 10mm clear toughened. \*\*

# INLINE FIXED PANEL SHOWER SERIES (technical drawings)

**Dimension A**, is the overall dimension including gaps between glass panels, NOT including gap between glass and wall (4mm±1 to gap recommended).