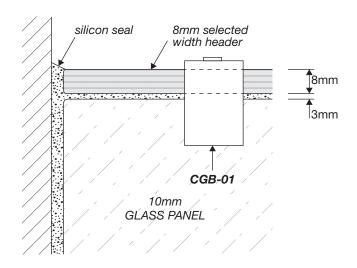

NOT including gap between glass and wall (4mm±1 to gap recommended).

**Dimension B**, is the overall dimension NOT including the gaps between glass and wall (4mm ±1 gap is recommended).

Between fixed panel and wall, silicon beading is required.



# **WALL/FLOOR MOUNTING APPLICATIONS**

# -4mm±1 $\bigcirc$ 10mm GLASS PANEL

1/ CLAMP

# 2/ CHANNEL

#### 3/ REBATED CHANNEL (INTO TILES)

#### 4/ GLASS-TO-FLOOR SEAL

















WALL MOUNT DRAWINGS



### **CLEAR WATER SEAL APPLICATIONS**

# DOOR ALUMINIUM WATER BAR WS-08

#### OPTION 2



#### **OPTION 3**



#### **OPTION 4**



#### **OPTION 5**



#### **OPTION 6 (FLOOR TO FIXED PANEL SEAL)**



#### **OPTION 7 (135° JOINT SEAL)**



SEAL APPLICATION DRAWINGS



# SHOWER HEADER APPLICATION

# fitting a fitting b

#### **FITTING A**





#### **FITTING B**





**ELEVATION DRAWING**