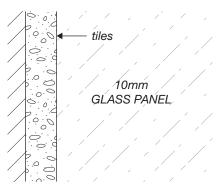

|
| К           | Knob x1                                                                                                                         |

<sup>\*\*</sup> All glass is 10mm clear toughened. \*\*



# INLINE FIXED PANEL SHOWER SERIES (technical drawings)



**Dimension A**, is the overall dimension including gaps between glass panels, NOT including gap between glass and wall (4mm±1 to gap recommended).

**Dimension B**, is the overall dimension NOT including the gaps between glass and wall (4mm ±1 gap is recommended).

Between fixed panel and wall, silicon beading is required.



# **WALL/FLOOR MOUNTING APPLICATIONS**

# -4mm±1 $\bigcirc$ 10mm GLASS PANEL

1/ CLAMP

# 2/ CHANNEL

#### 3/ REBATED CHANNEL (INTO TILES)

#### 4/ GLASS-TO-FLOOR SEAL

















WALL MOUNT DRAWINGS



### **CLEAR WATER SEAL APPLICATIONS**

# DOOR ALUMINIUM WATER BAR WS-08

#### OPTION 2



#### **OPTION 3**



#### **OPTION 4**



#### **OPTION 5**



#### **OPTION 6 (FLOOR TO FIXED PANEL SEAL)**



#### **OPTION 7 (135° JOINT SEAL)**



SEAL APPLICATION DRAWINGS



# SHOWER HEADER APPLICATION

# fitting a fitting b

#### **FITTING A**





#### **FITTING B**





**ELEVATION DRAWING**