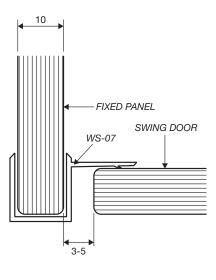

*\*</sup> All glass is 10mm clear toughened. \*\*



# INLINE FIXED PANEL SHOWER SERIES (technical drawings)



**Dimension A**, is the overall dimension including gaps between glass panels, NOT including gap between glass and wall (4mm±1 to gap recommended).

**Dimension B**, is the overall dimension NOT including the gaps between glass and wall (4mm ±1 gap is recommended).

Between fixed panel and wall, silicon beading is required.



# **WALL/FLOOR MOUNTING APPLICATIONS**

# -4mm±1 $\bigcirc$ 10mm GLASS PANEL

1/ CLAMP

# 2/ CHANNEL

#### 3/ REBATED CHANNEL (INTO TILES)

#### 4/ GLASS-TO-FLOOR SEAL

















WALL MOUNT DRAWINGS



### **CLEAR WATER SEAL APPLICATIONS**

# DOOR ALUMINIUM WATER BAR WS-08

#### OPTION 2



#### **OPTION 3**



#### **OPTION 4**



#### **OPTION 5**



#### **OPTION 6 (FLOOR TO FIXED PANEL SEAL)**



#### **OPTION 7 (135° JOINT SEAL)**



SEAL APPLICATION DRAWINGS



# SHOWER HEADER APPLICATION

# fitting a fitting b

#### **FITTING A**





#### **FITTING B**





**ELEVATION DRAWING**