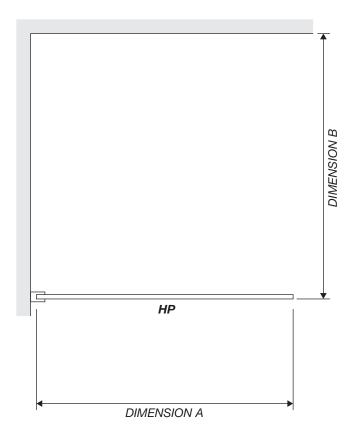

gaps between glass panels, NOT including gap between glass and wall (4mm±1 to gap recommended). |
| FP          | Shower screen fixed glass panel (FP Glass Series).                                                                              |
| WB          | Wall Bracket x2                                                                                                                 |
| НВ          | Header Bracket (optional)                                                                                                       |
| К           | Knob x1                                                                                                                         |

<sup>\*\*</sup> All glass is 10mm clear toughened. \*\*



# INLINE FIXED PANEL SHOWER SERIES (technical drawings)



**Dimension A**, is the overall dimension including gaps between glass panels, NOT including gap between glass and wall (4mm±1 to gap recommended).

**Dimension B**, is the overall dimension NOT including the gaps between glass and wall (4mm ±1 gap is recommended).

Between fixed panel and wall, silicon beading is required.



# **WALL/FLOOR MOUNTING APPLICATIONS**

# -4mm±1 $\bigcirc$ 10mm GLASS PANEL

1/ CLAMP

# 2/ CHANNEL

#### 3/ REBATED CHANNEL (INTO TILES)

#### 4/ GLASS-TO-FLOOR SEAL

















WALL MOUNT DRAWINGS



### **CLEAR WATER SEAL APPLICATIONS**

# DOOR ALUMINIUM WATER BAR WS-08

#### OPTION 2



#### **OPTION 3**



#### **OPTION 4**



#### **OPTION 5**



#### **OPTION 6 (FLOOR TO FIXED PANEL SEAL)**



#### **OPTION 7 (135° JOINT SEAL)**



SEAL APPLICATION DRA