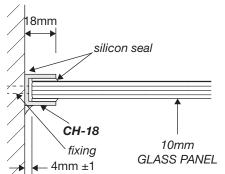

# 2/ CHANNEL

**Dimension B**, is the overall dimension NOT including the gaps between glass and wall (4mm ±1 gap is recommended).

Between fixed panel and wall, silicon beading is required.