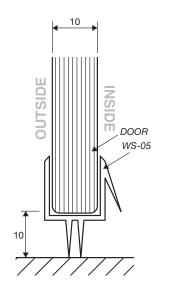

|

<sup>\*\*</sup> All glass is 10mm clear toughened. \*\*



# INLINE FIXED PANEL SHOWER SERIES (technical drawings)



**Dimension A**, is the overall dimension including gaps between glass panels, NOT including gap between glass and wall (4mm±1 to gap recommended).

**Dimension B**, is the overall dimension NOT including the gaps between glass and wall (4mm ±1 gap is recommended).

Between fixed panel and wall, silicon beading is required.



# **WALL/FLOOR MOUNTING APPLICATIONS**

# -4mm±1 $\bigcirc$ 10mm GLASS PANEL

1/ CLAMP

# 2/ CHANNEL

#### 3/ REBATED CHANNEL (INTO TILES)

#### 4/ GLASS-TO-FLOOR SEAL

















WALL MOUNT DRAWINGS



### **CLEAR WATER SEAL APPLICATIONS**

# DOOR ALUMINIUM WATER BAR WS-08

#### OPTION 2



#### **OPTION 3**



#### **OPTION 4**



#### **OPTION 5**



#### **OPTION 6 (FLOOR TO FIXED PANEL SEAL)**



#### **OPTION 7 (135° JOINT SEAL)**



SEAL APPLICATION DRAWINGS



# SHOWER HEADER APPLICATION

# fitting a fitting b

#### **FITTING A**





#### **FITTING B**





**ELEVATION DRAWING**